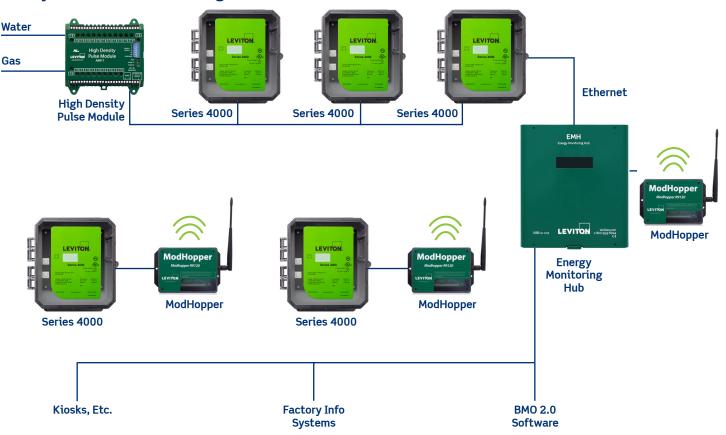

## VerifEye Industrial Manufacturing Scalable Solution

## WHAT YOU WILL NEED

| VerifEye Industrial Manufacturing Scalable Solution |                                                                                                                                                          |   |
|-----------------------------------------------------|----------------------------------------------------------------------------------------------------------------------------------------------------------|---|
|                                                     | <ul> <li>Series 4000 Industrial ModBus Meter   4xUxx-xxx*</li> <li>Revenue-grade kWh electrical meter</li> </ul>                                         | 5 |
|                                                     | <ul> <li>High Density Pulse Module   A8911-023</li> <li>Brings large banks of pulse submeters into ModBus networks</li> </ul>                            | 1 |
| Det<br>manner                                       | <ul> <li>Energy Monitoring Hub   A8812-00x*</li> <li>Data acquisition server that collects transmitted meter data for software, systems, etc.</li> </ul> | 1 |
| Medilogper<br>                                      | <ul> <li>ModHopper   R9120-500</li> <li>Provides self-optimizing wireless mesh network between multiple meters</li> </ul>                                | 3 |

## SOLUTION

VerifEye robust meters, combined with wireless communication protocols, allows industrial and manufacturing facilities to create scalable submetering systems.

- Series 4000 meters are designed to work with building automation systems and utilize VerifEye wireless communication products to cover large distances in complicated facilities
- Highly scalable system can be phased in so as not to interrupt production runs and other critical operations
- Meters and communication products interface with BAS/BMS systems to provide load shedding capabilities.
- Metering data can be used to generate real-time reports using Energy Manager and FREE BMO 2.0 software to track energy usage and identify malfunctioning equipment