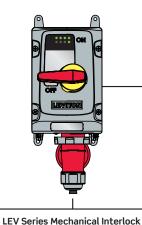

## LEV Series Mechanical Interlocks and Powerswitch® Disconnect Switches with Inform™ Technology

## Inform features will function properly

VFD is located between the Mechanical Interlock/Disconnect Switch and the device (drive/motor/etc.)

or Powerswitch<sup>®</sup> Disconnect Switch with Inform<sup>™</sup> Technology