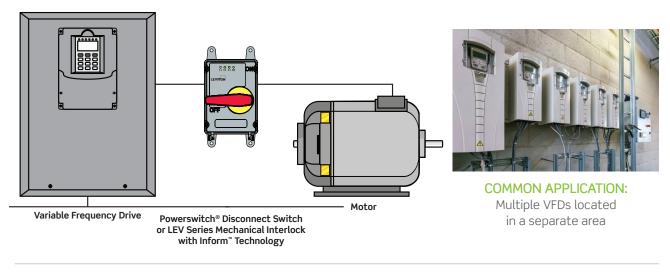

## Inform features will function properly

VFD is located between the Mechanical Interlock/Disconnect Switch and the device (drive/motor/etc.)

or Powerswitch<sup>®</sup> Disconnect Switch with Inform<sup>™</sup> Technology