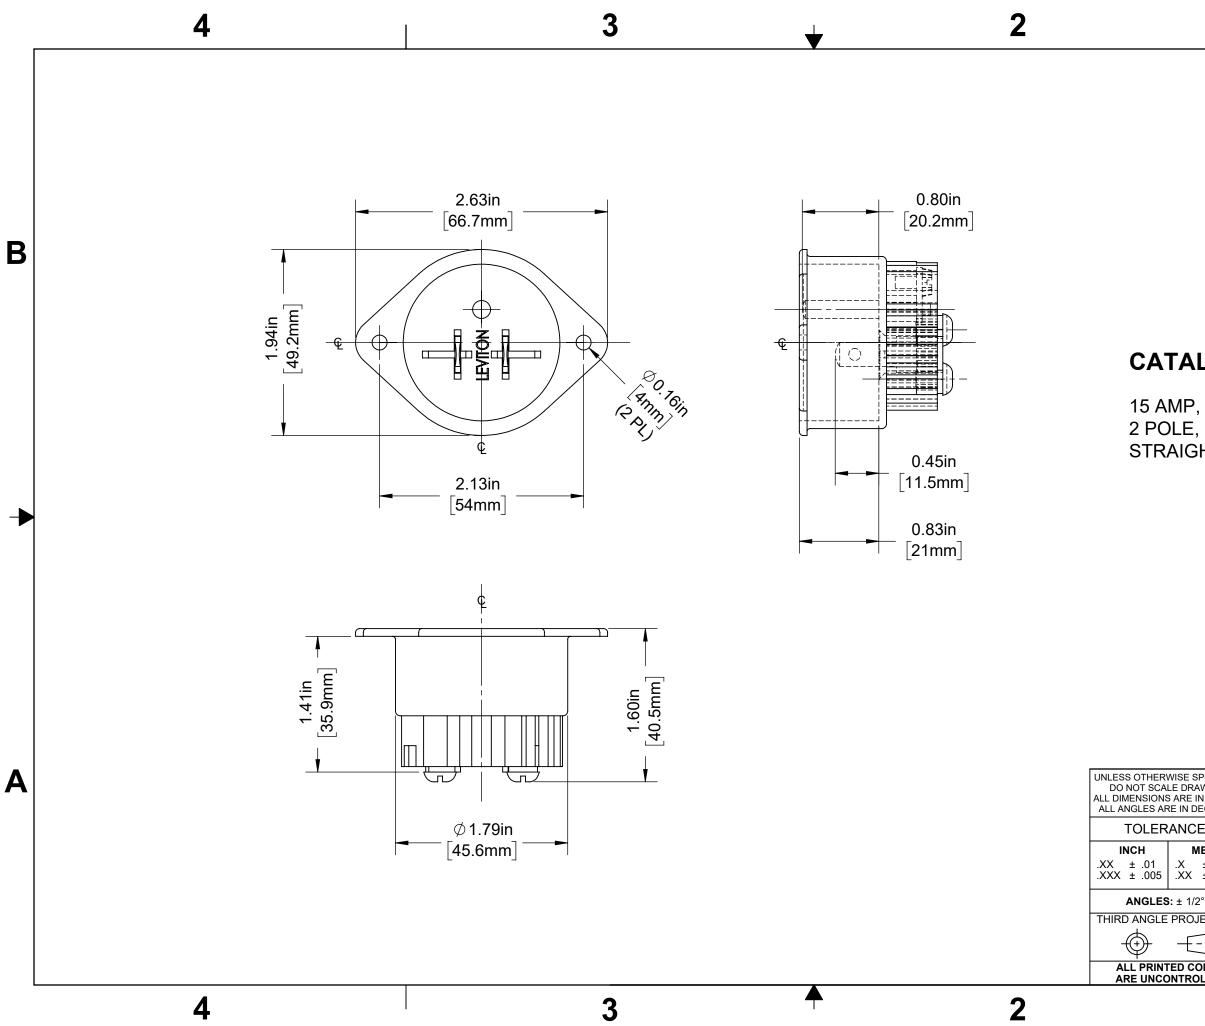

## **CATALOG # 5239**

15 AMP, 125 VOLT, NEMA 5-15P, 2 POLE, 3 WIRE, MOTOR BASE INLET STRAIGHT BLADE, GROUNDING

| SPECIFIED:<br>AWING.<br>IN INCHES.<br>DEGREES. | LEVITON®              |                                                   |              |     |  |
|------------------------------------------------|-----------------------|---------------------------------------------------|--------------|-----|--|
| ES                                             | 5239 MOTOR BASE INLET |                                                   |              |     |  |
| <b>IETRIC</b>                                  |                       |                                                   |              |     |  |
| ± .2 mm<br>± .1 mm                             | NEMA 5-15P - CATALOG  |                                                   |              |     |  |
| 2°                                             | DWG NO.               |                                                   |              |     |  |
| JECTION                                        | CATSTD-05239-000-D01  |                                                   |              |     |  |
|                                                | SIZE                  | SCALE:1:1                                         | SHEET 1 OF 1 | REV |  |
| OPIES<br>DLLED                                 | В                     | Copyright 2019. Unpublished. All Rights Reserved. |              |     |  |
|                                                |                       |                                                   | 1            |     |  |