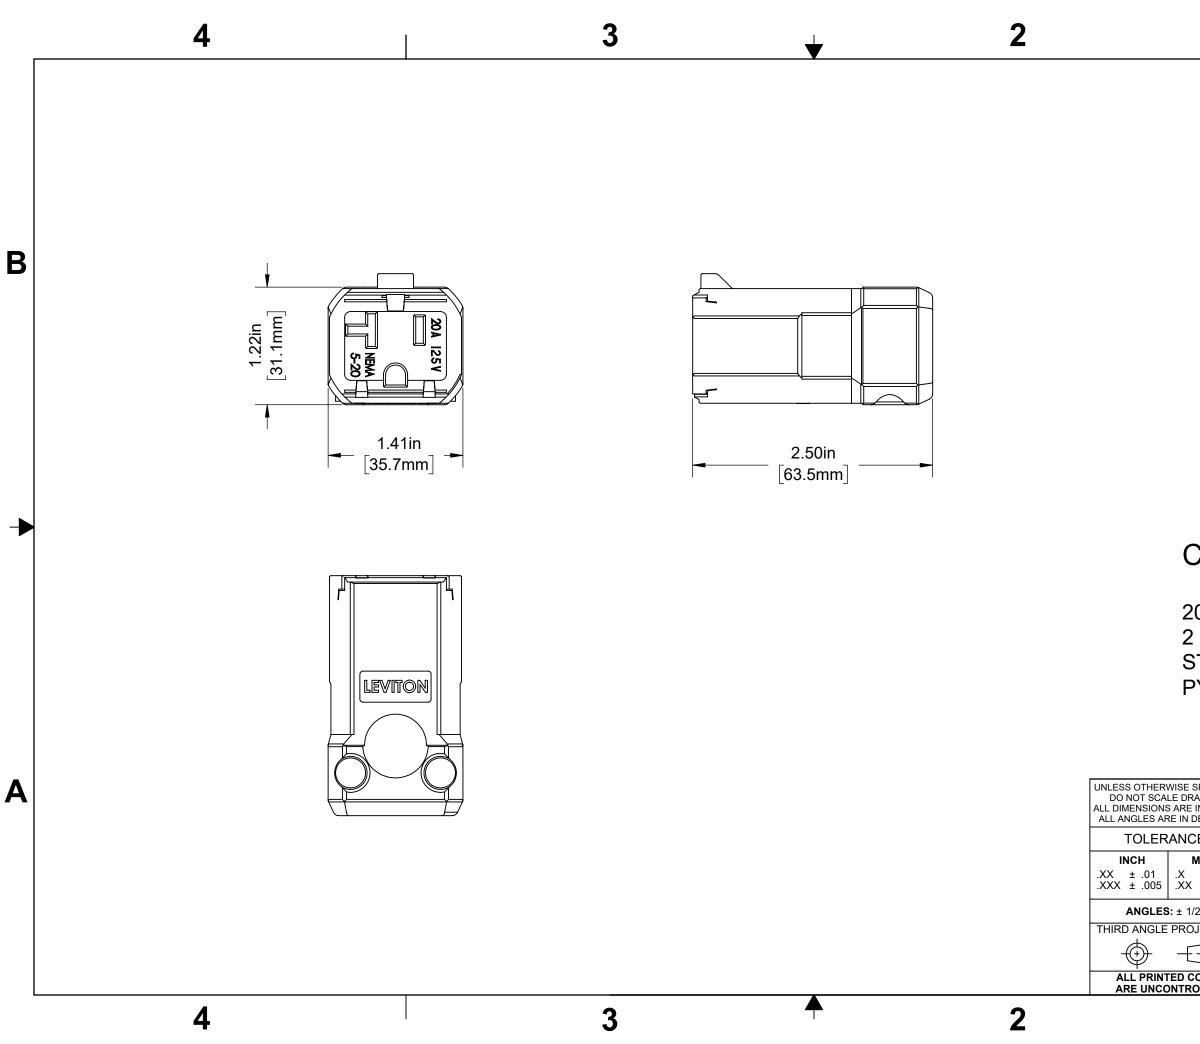

## CATALOG # 5369-VY

## 20 AMP, 125 VOLT, NEMA 5-20R, 2 POLE, 3 WIRE, CONNECTOR STRAIGHT BLADE, GROUNDING, PYTHON

| SPECIFIED:<br>AWING.<br>IN INCHES.<br>DEGREES. | LEVITON®                 |                          |              |     |   |
|------------------------------------------------|--------------------------|--------------------------|--------------|-----|---|
| ES                                             | TITLE:                   |                          |              |     |   |
| <b>IETRIC</b>                                  | 5359-VY PYTHON CONNECTOR |                          |              |     |   |
| ± .2 mm<br>± .1 mm                             | 20A-125V CATALOG DRAWING |                          |              |     |   |
| 2°                                             | DWG NO.                  |                          |              |     |   |
| JECTION                                        | CATSTD-05359-0VX-D01     |                          |              |     |   |
|                                                | SIZE                     | SCALE:1:1                | SHEET 1 OF 1 | REV |   |
| OPIES<br>DLLED                                 | В                        | Copyright 2020. Unpublis | 1            |     |   |
|                                                |                          | •                        | 1            |     | • |