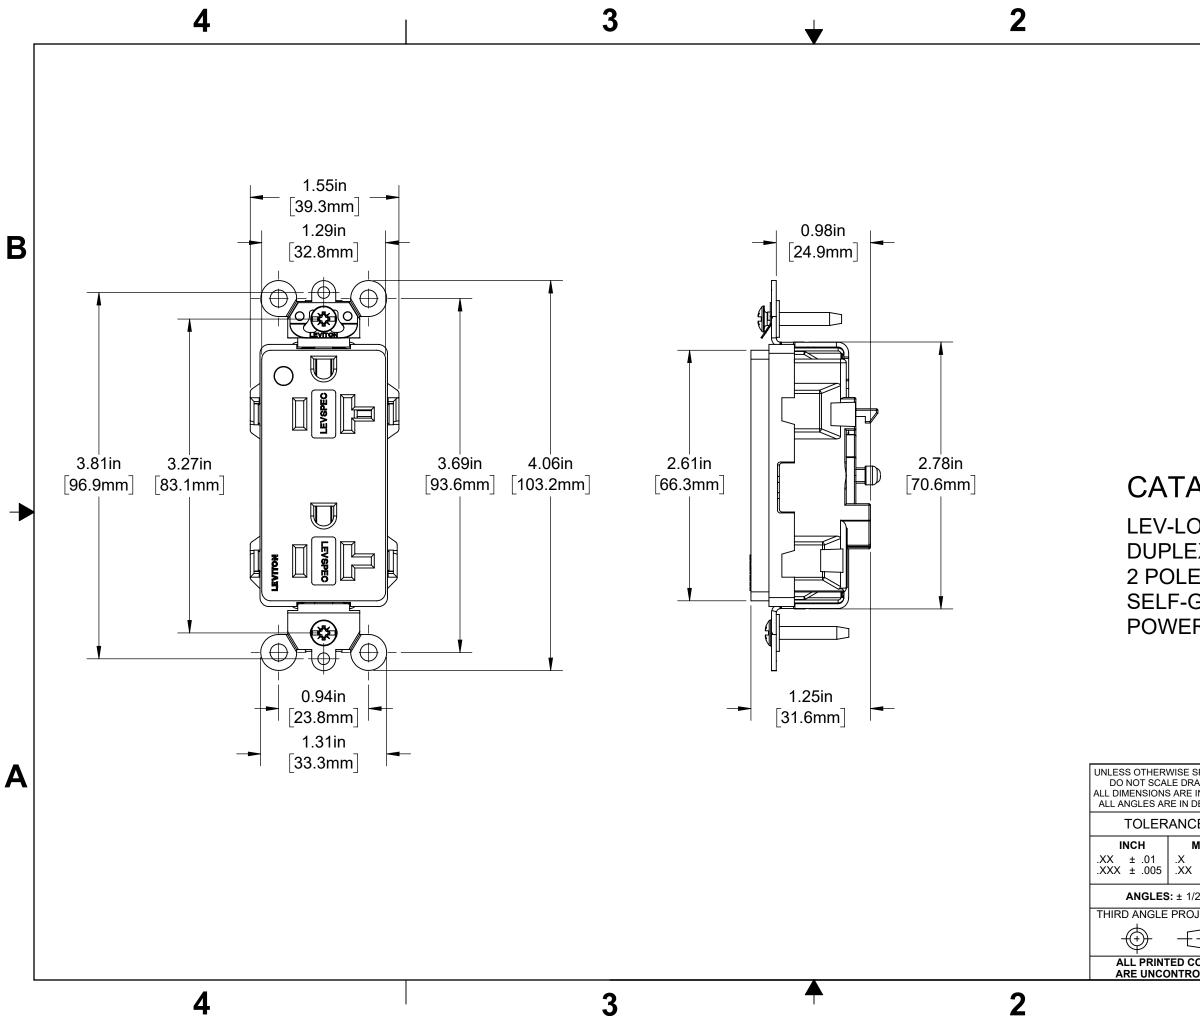

## CATALOG # M1636-PL

LEV-LOK DECORA PLUS DUPLEX RECEPTACLE, 2 POLE, 3 WIRE, 20AMP, 125 VOLT SELF-GROUNDING, NEMA 5-20R, POWER INDICATION, HOSPITAL GRADE

| PECIF<br>AWING<br>N INC<br>EGRE | HES.            |                           |                                                   |              |     |   |
|---------------------------------|-----------------|---------------------------|---------------------------------------------------|--------------|-----|---|
| ES<br>Metric                    |                 |                           |                                                   |              |     |   |
|                                 |                 | LEV-LOK DECORA RECEPTACLE |                                                   |              |     |   |
|                                 | CATALOG DRAWING |                           |                                                   |              |     |   |
| 2°                              |                 | DWG                       | NO.                                               |              |     |   |
| JECTI                           | ON              | CATSTD-M1636-PLX-D01      |                                                   |              |     |   |
| -+                              |                 | SIZE                      | SCALE:1:1                                         | SHEET 1 OF 1 | REV |   |
| OPIES<br>DLLED                  |                 | В                         | Copyright 2020. Unpublished. All Rights Reserved. |              | 1   |   |
|                                 |                 |                           |                                                   | 1            |     | - |