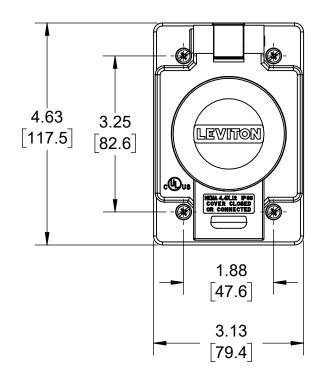

| STATUS: In Work |      |            |      |      | LEVITON <sub>®</sub>                                                         | UNLESS OTHER<br>DO NOT SCA<br>ALL DIMENSIONS<br>ALL ANGLES AF | WETGUARD COVER W/GASKET |                  |                               |            |       |      |   |   |
|-----------------|------|------------|------|------|------------------------------------------------------------------------------|---------------------------------------------------------------|-------------------------|------------------|-------------------------------|------------|-------|------|---|---|
|                 |      |            |      |      | The information in this document is the exclusive <b>PROPRIETARY</b>         | TOLER                                                         | ]                       |                  |                               |            |       |      |   |   |
| REV.            | DATE | ECO NUMBER | CHGD | APVD | ino. It is disclosed with the                                                | INCH<br>.XX ± .01                                             | METRIC<br>.X ± .2 mm    | DWN BY           | ML                            | 01/02/2019 | ENGRG | -    |   | - |
| 1               | ı    | -          | -    | -    |                                                                              | .XXX ± .005                                                   | .XX ± .1 mm             | СНК ВҮ           | -                             | -          | MFG   | -    |   | - |
| -               | -    | -          | -    | -    | (1) to hold this information in strict confidence.                           |                                                               |                         | DWG NO.          |                               |            |       |      |   |   |
| -               | -    | -          | -    | -    | (2) not to disclose, duplicate, copy, or use the information, in whole or in |                                                               |                         | CAT071-60W04-00B |                               |            |       |      |   |   |
| -               | -    | -          | -    | -    | part, for any purpose other than that for which disclosed.                   |                                                               | +-+                     | SIZE             | IZE PROJECT NO. LEGACY-CI REV |            |       |      |   |   |
| -               | -    | -          | -    | -    | Copyright 2016. Unpublished.<br>All Rights Reserved.                         | ALL PRINTED COPIES ARE UNCONTROLLED                           |                         | <b>A</b>         | SCAL                          | _E:1:4     | SHEET | 1 OF | 1 | 1 |