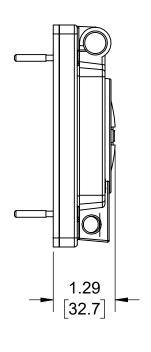

| STATUS: In Work |      |            |      |      | LEVITON <sub>®</sub>                                                         | UNLESS OTHER<br>DO NOT SCA<br>ALL DIMENSIONS<br>ALL ANGLES AF | WETGUARD COVER W/GASKET |                  |                               |            |       |      |   |   |
|-----------------|------|------------|------|------|------------------------------------------------------------------------------|---------------------------------------------------------------|-------------------------|------------------|-------------------------------|------------|-------|------|---|---|
|                 |      |            |      |      | The information in this document is the exclusive <b>PROPRIETARY</b>         | TOLER                                                         | ]                       |                  |                               |            |       |      |   |   |
| REV.            | DATE | ECO NUMBER | CHGD | APVD | ino. It is disclosed with the                                                | INCH<br>.XX ± .01                                             | METRIC<br>.X ± .2 mm    | DWN BY           | ML                            | 01/02/2019 | ENGRG | -    |   | - |
| 1               | ı    | -          | -    | -    |                                                                              | .XXX ± .005                                                   | .XX ± .1 mm             | СНК ВҮ           | -                             | -          | MFG   | -    |   | - |
| -               | -    | -          | -    | -    | (1) to hold this information in strict confidence.                           |                                                               |                         | DWG NO.          |                               |            |       |      |   |   |
| -               | -    | -          | -    | -    | (2) not to disclose, duplicate, copy, or use the information, in whole or in |                                                               |                         | CAT071-60W04-00B |                               |            |       |      |   |   |
| -               | -    | -          | -    | -    | part, for any purpose other than that for which disclosed.                   |                                                               | +-+                     | SIZE             | IZE PROJECT NO. LEGACY-CI REV |            |       |      |   |   |
| -               | -    | -          | -    | -    | Copyright 2016. Unpublished.<br>All Rights Reserved.                         | ALL PRINTED COPIES ARE UNCONTROLLED                           |                         | <b>A</b>         | SCAL                          | _E:1:4     | SHEET | 1 OF | 1 | 1 |