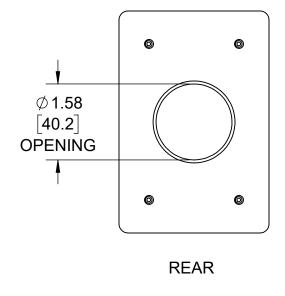

| STATUS: In Work |      |            |      |      | LEVITON <sub>®</sub>                                                         | UNLESS OTHER<br>DO NOT SCA<br>ALL DIMENSIONS<br>ALL ANGLES AF | WETGUARD COVER W/GASKET |                  |                               |            |       |      |   |   |
|-----------------|------|------------|------|------|------------------------------------------------------------------------------|---------------------------------------------------------------|-------------------------|------------------|-------------------------------|------------|-------|------|---|---|
|                 |      |            |      |      | The information in this document is the exclusive <b>PROPRIETARY</b>         | TOLER                                                         | ]                       |                  |                               |            |       |      |   |   |
| REV.            | DATE | ECO NUMBER | CHGD | APVD | ino. It is disclosed with the                                                | INCH<br>.XX ± .01                                             | METRIC<br>.X ± .2 mm    | DWN BY           | ML                            | 01/02/2019 | ENGRG | -    |   | - |
| 1               | ı    | -          | -    | -    |                                                                              | .XXX ± .005                                                   | .XX ± .1 mm             | СНК ВҮ           | -                             | -          | MFG   | -    |   | - |
| -               | -    | -          | -    | -    | (1) to hold this information in strict confidence.                           |                                                               |                         | DWG NO.          |                               |            |       |      |   |   |
| -               | -    | -          | -    | -    | (2) not to disclose, duplicate, copy, or use the information, in whole or in |                                                               |                         | CAT071-60W04-00B |                               |            |       |      |   |   |
| -               | -    | -          | -    | -    | part, for any purpose other than that for which disclosed.                   |                                                               | +-+                     | SIZE             | IZE PROJECT NO. LEGACY-CI REV |            |       |      |   |   |
| -               | -    | -          | -    | -    | Copyright 2016. Unpublished.<br>All Rights Reserved.                         | ALL PRINTED COPIES ARE UNCONTROLLED                           |                         | <b>A</b>         | SCAL                          | _E:1:4     | SHEET | 1 OF | 1 | 1 |