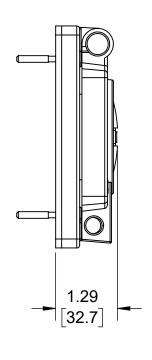

| STATUS: In Work |      |            |      |      | LEVITON <sub>®</sub>                                                         | UNLESS OTHER' DO NOT SCA ALL DIMENSIONS ALL ANGLES AF | WETGUARD COVER W/GASKET |                          |                              |                        |       |   |  |   |
|-----------------|------|------------|------|------|------------------------------------------------------------------------------|-------------------------------------------------------|-------------------------|--------------------------|------------------------------|------------------------|-------|---|--|---|
|                 |      |            |      |      | The information in this document is the exclusive <b>PROPRIETARY</b>         | TOLER                                                 | <u>-</u>                |                          |                              |                        |       |   |  |   |
| REV.            | DATE | ECO NUMBER | CHGD | APVD | ino. It is disclosed with the                                                | INCH<br>.XX ± .01                                     | METRIC<br>.X ± .2 mm    | DWN BY                   | / ML                         | 01/02/2019             | ENGRG | - |  | - |
| 1               | -    | -          | -    | -    |                                                                              | .XXX ± .005                                           | .XX ± .1 mm             | СНК ВҮ                   | -                            | -                      | MFG   | - |  | - |
| -               | -    | -          | -    | -    | (1) to hold this information in strict confidence.                           |                                                       |                         | DWG NO. CAT170-60W03-000 |                              |                        |       |   |  |   |
| -               | -    | -          | -    | -    | (2) not to disclose, duplicate, copy, or use the information, in whole or in |                                                       |                         |                          |                              |                        |       |   |  |   |
| -               | -    | -          | -    | -    | part, for any purpose other than that for which disclosed.                   |                                                       | +-+                     | SIZE                     | ZE PROJECT NO. LEGACY-CI REV |                        |       |   |  |   |
| -               | -    | -          | -    | -    | Copyright 2016. Unpublished.<br>All Rights Reserved.                         | ALL PRINTED COPIES ARE UNCONTROLLED                   |                         | <b>A</b>                 | SCAL                         | SCALE:1:2 SHEET 1 OF 1 |       |   |  | 1 |