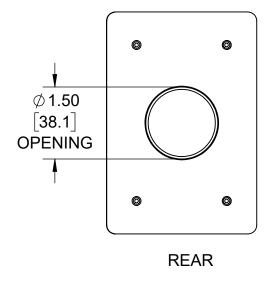

| STATUS: In Work |      |            |      |      | LEVITON <sub>®</sub>                                                         | UNLESS OTHER' DO NOT SCA ALL DIMENSIONS ALL ANGLES AF | WETGUARD COVER W/GASKET |                          |                              |                        |       |   |  |   |
|-----------------|------|------------|------|------|------------------------------------------------------------------------------|-------------------------------------------------------|-------------------------|--------------------------|------------------------------|------------------------|-------|---|--|---|
|                 |      |            |      |      | The information in this document is the exclusive <b>PROPRIETARY</b>         | TOLER                                                 | <u>-</u>                |                          |                              |                        |       |   |  |   |
| REV.            | DATE | ECO NUMBER | CHGD | APVD | ino. It is disclosed with the                                                | INCH<br>.XX ± .01                                     | METRIC<br>.X ± .2 mm    | DWN BY                   | / ML                         | 01/02/2019             | ENGRG | - |  | - |
| 1               | -    | -          | -    | -    |                                                                              | .XXX ± .005                                           | .XX ± .1 mm             | СНК ВҮ                   | -                            | -                      | MFG   | - |  | - |
| -               | -    | -          | -    | -    | (1) to hold this information in strict confidence.                           |                                                       |                         | DWG NO. CAT170-60W03-000 |                              |                        |       |   |  |   |
| -               | -    | -          | -    | -    | (2) not to disclose, duplicate, copy, or use the information, in whole or in |                                                       |                         |                          |                              |                        |       |   |  |   |
| -               | -    | -          | -    | -    | part, for any purpose other than that for which disclosed.                   |                                                       | +-+                     | SIZE                     | ZE PROJECT NO. LEGACY-CI REV |                        |       |   |  |   |
| -               | -    | -          | -    | -    | Copyright 2016. Unpublished.<br>All Rights Reserved.                         | ALL PRINTED COPIES ARE UNCONTROLLED                   |                         | <b>A</b>                 | SCAL                         | SCALE:1:2 SHEET 1 OF 1 |       |   |  | 1 |