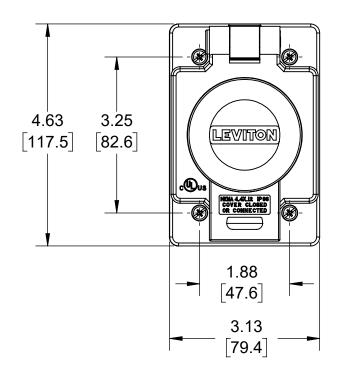

| STATUS: In Work |      |            |      |      | LEVITON <sub>®</sub>                                                         | UNLESS OTHER' DO NOT SCA ALL DIMENSIONS ALL ANGLES AF | WETGUARD COVER W/GASKET |                          |                              |                        |       |   |  |   |
|-----------------|------|------------|------|------|------------------------------------------------------------------------------|-------------------------------------------------------|-------------------------|--------------------------|------------------------------|------------------------|-------|---|--|---|
|                 |      |            |      |      | The information in this document is the exclusive <b>PROPRIETARY</b>         | TOLER                                                 | <u>-</u>                |                          |                              |                        |       |   |  |   |
| REV.            | DATE | ECO NUMBER | CHGD | APVD | ino. It is disclosed with the                                                | INCH<br>.XX ± .01                                     | METRIC<br>.X ± .2 mm    | DWN BY                   | / ML                         | 01/02/2019             | ENGRG | - |  | - |
| 1               | -    | -          | -    | -    |                                                                              | .XXX ± .005                                           | .XX ± .1 mm             | СНК ВҮ                   | -                            | -                      | MFG   | - |  | - |
| -               | -    | -          | -    | -    | (1) to hold this information in strict confidence.                           |                                                       |                         | DWG NO. CAT170-60W03-000 |                              |                        |       |   |  |   |
| -               | -    | -          | -    | -    | (2) not to disclose, duplicate, copy, or use the information, in whole or in |                                                       |                         |                          |                              |                        |       |   |  |   |
| -               | -    | -          | -    | -    | part, for any purpose other than that for which disclosed.                   |                                                       | +-+                     | SIZE                     | ZE PROJECT NO. LEGACY-CI REV |                        |       |   |  |   |
| -               | -    | -          | -    | -    | Copyright 2016. Unpublished.<br>All Rights Reserved.                         | ALL PRINTED COPIES ARE UNCONTROLLED                   |                         | <b>A</b>                 | SCAL                         | SCALE:1:2 SHEET 1 OF 1 |       |   |  | 1 |