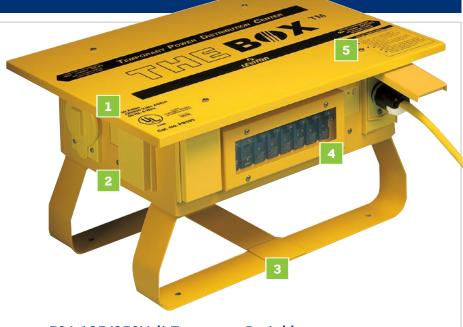

## Features that stand above the competition...

- 1 UL & CSA Listed
- 2 Weather proof flip lids prevent nuisance tripping by blocking moisture
- 3 Legs feature center bridge for additional structural stability and ground support
- 4 Circuit breakers are unobstructed for easy access
- 5 Safety information permanently and clearly marked to help mitigate potential violations