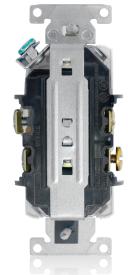

## HOSPITAL GRADE

Heavy-Duty

- Single-piece heavy-duty wraparound galvanized steel strap
- Brass ground contacts
- Heavy-duty copper alloy electrical contacts

## Heavy-Duty

## INDUSTRIAL SPECIFICATION GRADE

Heavy-Duty

- Single-piece heavy-duty wraparound galvanized steel strap
- Brass ground contacts
- Heavy-duty copper alloy electrical contacts

See website for product specifications leviton.com/receptaclegrades