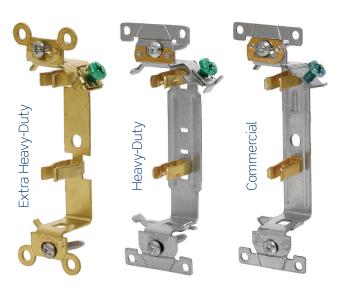

## Extra Heavy-Duty

#### HOSPITAL GRADE

Extra Heavy-Duty

- Single-piece wraparound nickel-plated brass strap
- Integral ground contacts
- Extra heavy-duty high-performance brass electrical contacts

## INDUSTRIAL SPECIFICATION GRADE

Extra Heavy-Duty

- Single-piece wraparound brass strap
- Integral ground contacts
- Extra heavy-duty high-performance brass electrical contacts

- Single-piece wraparound galvanized steel strap
- Brass ground contacts
- Heavy-duty copper alloy electrical contacts

## Heavy-Duty

## INDUSTRIAL SPECIFICATION GRADE

Heavy-Duty

- Single-piece heavy-duty wraparound galvanized steel strap
- Brass ground contacts
- Heavy-duty copper alloy electrical contacts

See website for product specifications leviton.com/receptaclegrades

### **HOSPITAL GRADE**

Extra Heavy-Duty

- Single-piece wraparound nickel-plated brass strap
- Integral ground contacts
- Extra heavy-duty high-performance brass electrical contacts

## **INDUSTRIAL SPECIFICATION GRADE**

Extra Heavy-Duty

- Single-piece wraparound brass strap
- Integral ground contacts
- Extra heavy-duty high-performance brass electrical contacts

- Single-piece wraparound galvanized steel strap
- Brass ground contacts
- Heavy-duty copper alloy electrical contacts

# Heavy-Duty

## **HOSPITAL GRADE**

Heavy-Duty

- Single-piece heavy-duty wraparound galvanized steel strap
- Brass ground contacts
- Heavy-duty copper alloy electrical contacts

cUL)us FULS

## **INDUSTRIAL SPECIFICATION GRADE**

Heavy-Duty

- Single-piece heavy-duty wraparound galvanized steel strap
- Brass ground contacts
- Heavy-duty copper alloy electrical contacts

Offering a complete line of protection,