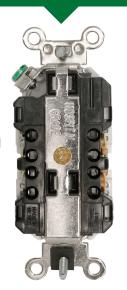

trap
- Brass ground contacts
- Heavy-duty copper alloy electrical contacts

(I) **(1)** 





## HOSPITAL GRADE

Heavy-Duty

- Single-piece heavy-duty wraparound galvanized steel strap
- Brass ground contacts
- Heavy-duty copper alloy electrical contacts





## Heavy-Duty

## INDUSTRIAL SPECIFICATION GRADE

Heavy-Duty

- Single-piece heavy-duty wraparound galvanized steel strap
- Brass ground contacts
- Heavy-duty copper alloy electrical contacts







See website for product specifications leviton.com/receptaclegrades

# Hospital and Specification Grade Straight Blade Receptacles



## Extra Heavy-Duty

### **HOSPITAL GRADE**

Extra Heavy-Duty

- Single-piece wraparound nickel-plated brass strap
- Integral ground contacts
- Extra heavy-duty high-performance brass electrical contacts





## **INDUSTRIAL SPECIFICATION GRADE**

Extra Heavy-Duty

- Single-piece wraparound brass strap
- Integral ground contacts
- Extra heavy-duty high-performance brass electrical contacts







- Single-piece wraparound galvanized steel strap
- Brass ground contacts
- Heavy-duty copper alloy electrical contacts







# Heavy-Duty

## **HOSPITAL GRADE**

Heavy-Duty

- Single-piece heavy-duty wraparound galvanized steel strap
- Brass ground contacts
- Heavy-duty copper alloy electrical contacts

cUL)us FULS



## **INDUSTRIAL SPECIFICATION GRADE**

Heavy-Duty

- Single-piece heavy-duty wraparound galvanized steel strap
- Brass ground contacts
- Heavy-duty copper alloy electrical contacts





Offering a complete line of protection,

plug load control, specialty and