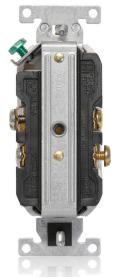

vy-Duty

- Single-piece heavy-duty wraparound galvanized steel strap
- Brass ground contacts
- Heavy-duty copper alloy electrical contacts







See website for product specifications leviton.com/receptaclegrades

# Hospital and Specification Grade Straight Blade Receptacles



## Extra Heavy-Duty

### **HOSPITAL GRADE**

Extra Heavy-Duty

- Single-piece wraparound nickel-plated brass strap
- Integral ground contacts
- Extra heavy-duty high-performance brass electrical contacts





## **INDUSTRIAL SPECIFICATION GRADE**

Extra Heavy-Duty

- Single-piece wraparound brass strap
- Integral ground contacts
- Extra heavy-duty high-performance brass electrical contacts







- Single-piece wraparound galvanized steel strap
- Brass ground contacts
- Heavy-duty copper alloy electrical contacts







# Heavy-Duty

## **HOSPITAL GRADE**

Heavy-Duty

- Single-piece heavy-duty wraparound galvanized steel strap
- Brass ground contacts
- Heavy-duty copper alloy electrical contacts

cUL)us FULS



## **INDUSTRIAL SPECIFICATION GRADE**

Heavy-Duty

- Single-piece heavy-duty wraparound galvanized steel strap
- Brass ground contacts
- Heavy-duty copper alloy electrical contacts





Offering a complete line of protection,

plug load control, specialty and