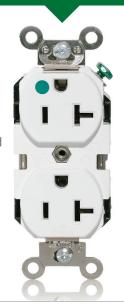

#### HOSPITAL GRADE

Extra Heavy-Duty

- Single-piece wraparound nickel-plated brass strap
- Integral ground contacts
- Extra heavy-duty high-performance brass electrical contacts

### **HOSPITAL GRADE**

Extra Heavy-Duty

- Single-piece wraparound nickel-plated brass strap
- Integral ground contacts
- Extra heavy-duty high-performance brass electrical contacts