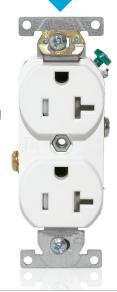

## INDUSTRIAL SPECIFICATION GRADE

Extra Heavy-Duty

- Single-piece wraparound brass strap
- Integral ground contacts
- Extra heavy-duty high-performance brass electrical contacts

- Single-piece wraparound galvanized steel strap
- Brass ground contacts
- Heavy-duty copper alloy electrical contacts

## **INDUSTRIAL SPECIFICATION GRADE**

Extra Heavy-Duty

- Single-piece wraparound brass strap
- Integral ground contacts
- Extra heavy-duty high-performance brass electrical contacts

- Single-piece wraparound galvanized steel strap
- Brass ground contacts
- Heavy-duty copper alloy electrical contacts