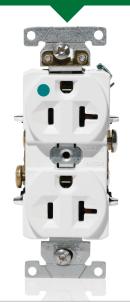

## HOSPITAL GRADE

Heavy-Duty

- Single-piece heavy-duty wraparound galvanized steel strap
- Brass ground contacts
- Heavy-duty copper alloy electrical contacts

## **HOSPITAL GRADE**

Heavy-Duty

- Single-piece heavy-duty wraparound galvanized steel strap
- Brass ground contacts
- Heavy-duty copper alloy electrical contacts

cUL)us FULS