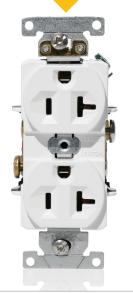

## INDUSTRIAL SPECIFICATION GRADE

Heavy-Duty

- Single-piece heavy-duty wraparound galvanized steel strap
- Brass ground contacts
- Heavy-duty copper alloy electrical contacts

See website for product specifications leviton.com/receptaclegrades

## **INDUSTRIAL SPECIFICATION GRADE**

Heavy-Duty

- Single-piece heavy-duty wraparound galvanized steel strap
- Brass ground contacts
- Heavy-duty copper alloy electrical contacts

Offering a complete line of protection,