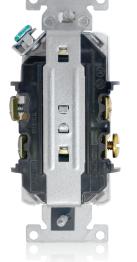

# Heavy-Duty

## **HOSPITAL GRADE**

Heavy-Duty

- Single-piece heavy-duty wraparound galvanized steel strap
- Brass ground contacts
- Heavy-duty copper alloy electrical contacts

cUL)us FULS

## **INDUSTRIAL SPECIFICATION GRADE**

Heavy-Duty

- Single-piece heavy-duty wraparound galvanized steel strap
- Brass ground contacts
- Heavy-duty copper alloy electrical contacts

Offering a complete line of protection,