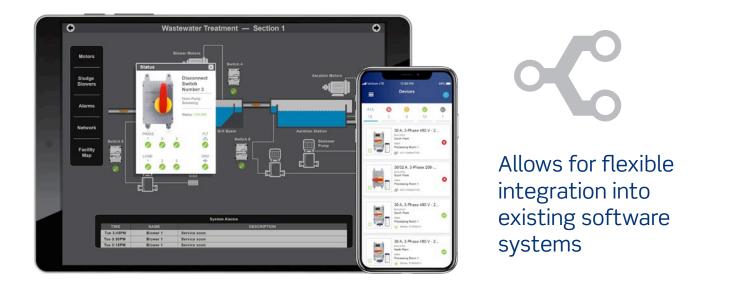

### Understand what's going on inside your electrical devices without having to open them.

- Accelerate response time to abnormal conditions
- Improve safety of staff and operations
- Minimize unplanned downtime