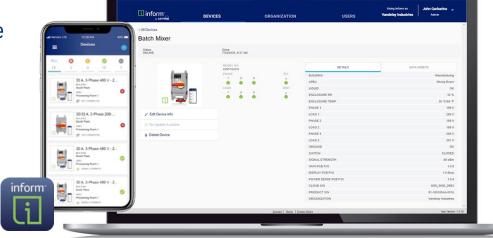

#### Monitor all installed devices from a single dashboard

The Leviton Inform mobile app is available on:

The Leviton Inform desktop app is available at: inform.leviton.com

#### Remote Monitoring via Wi-Fi or Modbus RTU allows for 24/7 access to insights of all devices, such as:

- Ground continuity
- Line- and load-side voltage values
- Enclosure temperature
- Enclosure humidity
- Liquid accumulation
- Support materials
- And more!