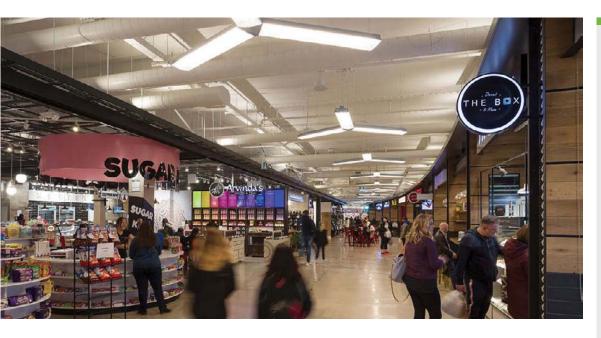

## The Food District in Square One

Mississauga, Ontario, Canada

### The Challenge:

Provide custom that matches the vintage look of a T12 fixtures luminaire integrating the latest LED technology for a retail concourse.

### **Our Solution:**

Our skilled engineering team customized an existing product (LHBD) to create a unique tri-arm solution with increased length and custom lumen package to achieve the desired illumination levels for a retail concourse environment.