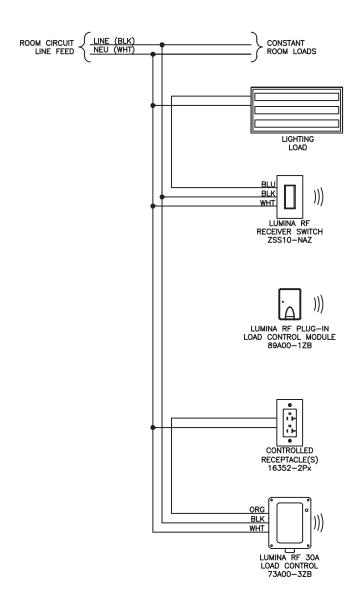

## **HOSPITALITY — NO NEW WIRES**

#### NOTES:

1. Minimum system requirements for automated occupancy/vacancy room control: Omnistat 3 (RC500), door/window sensor (LURDW) or hard-wired keycard (HKSWP)