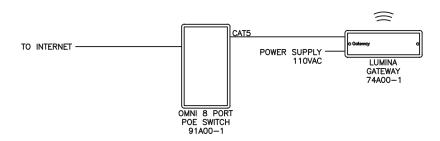

## **SMALL OFFICE**

- This drawing is meant to illustrate the concepts behind controlling the named space. Your use will vary.
   Wireless control signal between devices up to 100 FT.