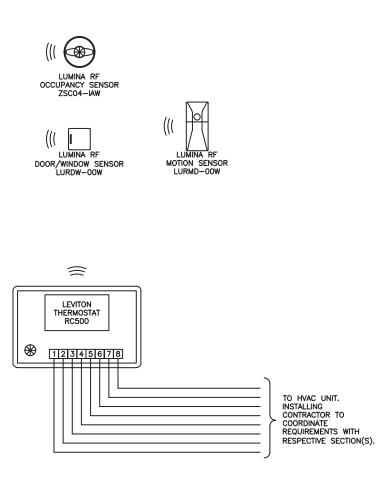

## **HOSPITALITY — NO NEW WIRES**

#### NOTES:

1. Minimum system requirements for automated occupancy/vacancy room control: Omnistat 3 (RC500), door/window sensor (LURDW) or hard-wired keycard (HKSWP)