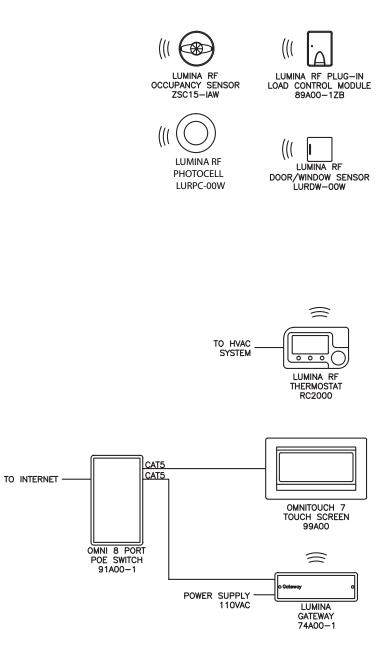

### **RESTAURANT**

#### NOTES:

This drawing is meant to illustrate the concepts behind controlling the named space. Your use will vary.
 Wireless control signal between devices up to 100 FT.