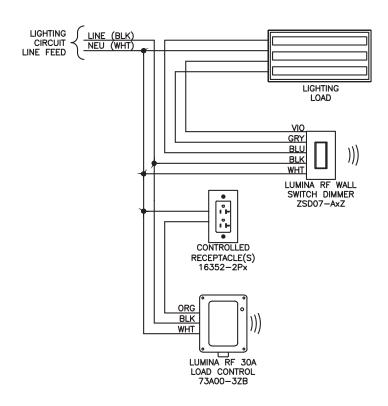

## **SMALL EXECUTIVE OFFICE**

- This drawing is meant to illustrate the concepts behind controlling the named space. Your use will vary.
   Wireless control signal between devices up to 100 FT.