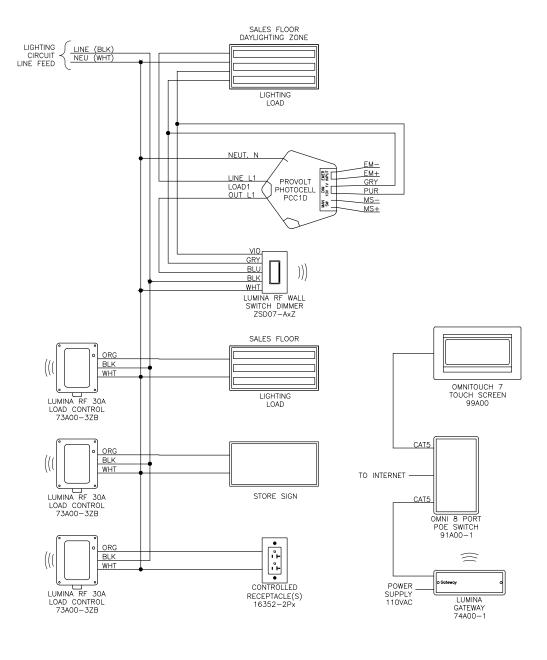

## **RETAIL STORE**

- 1. This drawing is meant to illustrate the concepts behind controlling the named space. Your use will vary.

  2. Wireless control signal between devices up to 100 FT.