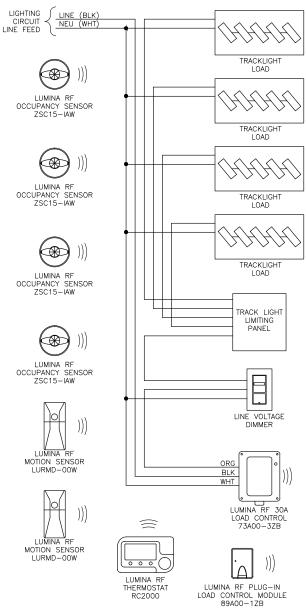

## **SMALL EXECUTIVE OFFICE**

- This drawing is meant to illustrate the concepts behind controlling the named space. Your use will vary.
   Wireless control signal between devices up to 100 FT.