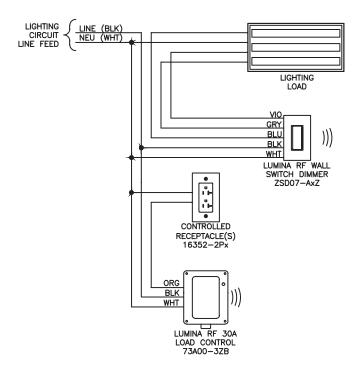

## **HOSPITALITY — NO NEW WIRES**

#### NOTES:

1. Minimum system requirements for automated occupancy/vacancy room control: Omnistat 3 (RC500), door/window sensor (LURDW) or hard-wired keycard (HKSWP)