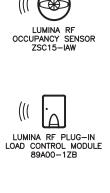

## **HOSPITALITY — NO NEW WIRES**

#### NOTES:

1. Minimum system requirements for automated occupancy/vacancy room control: Omnistat 3 (RC500), door/window sensor (LURDW) or hard-wired keycard (HKSWP)