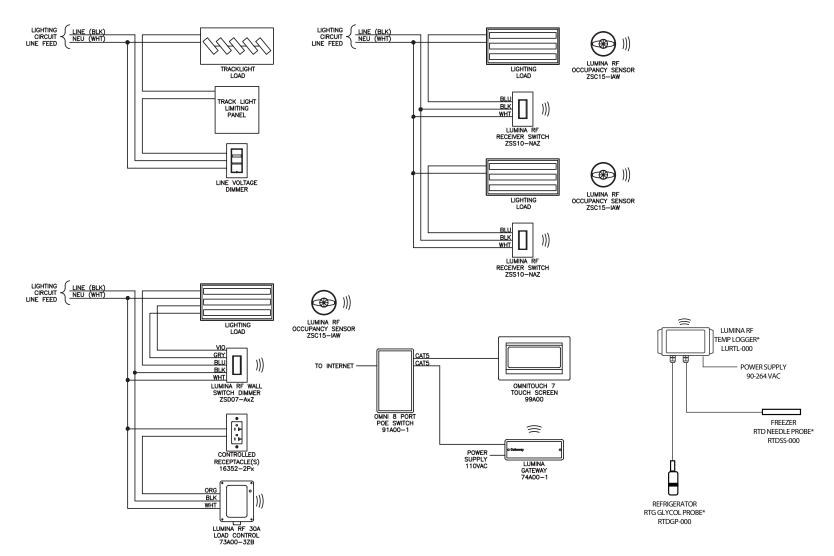

## **CONVENIENCE STORE**

\*TYPICAL FOR APPLICATIONS WITH MULTIPLE REFRIGERATORS AND FREEZERS

- This drawing is meant to illustrate the concepts behind controlling the named space. Your use will vary.
   Wireless control signal between devices up to 100 FT.

#### \*TYPICAL FOR APPLICATIONS WITH MULTIPLE REFRIGERATORS AND FREEZERS

#### NOTES:

This drawing is meant to illustrate the concepts behind controlling the named space. Your use will vary.
 Wireless control signal between devices up to 100 FT.