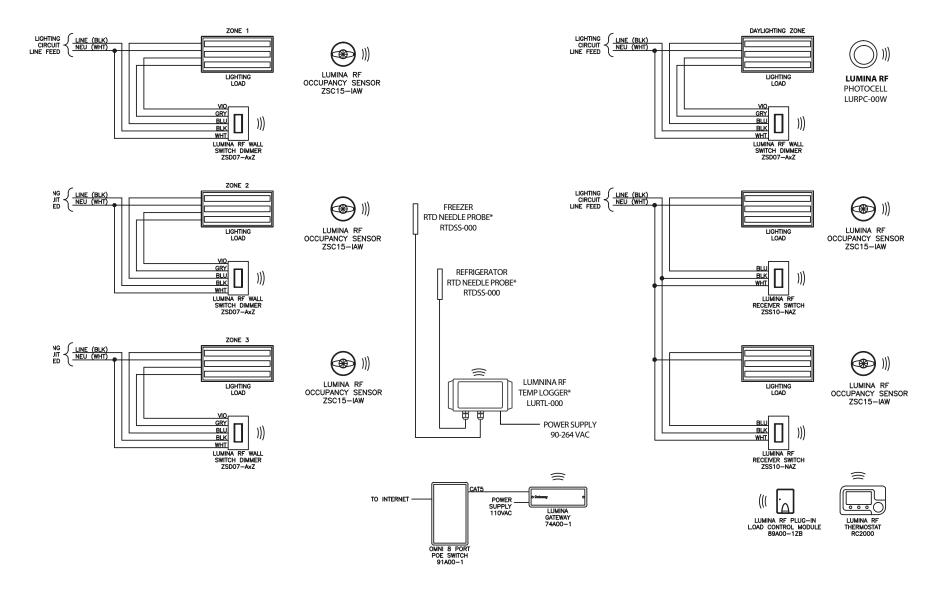

## **CONVENIENCE STORE**

\*TYPICAL FOR APPLICATIONS WITH MULTIPLE REFRIGERATORS AND FREEZERS

- This drawing is meant to illustrate the concepts behind controlling the named space. Your use will vary.
   Wireless control signal between devices up to 100 FT.

#### \*TYPICAL FOR APPLICATIONS WITH MULTIPLE REFRIGERATORS AND FREEZERS