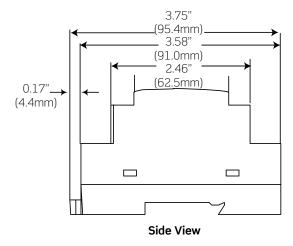

# PRODUCT SPECIFICATIONS ELECTRICAL

- +24VDC, 1.25A, 30W
- Wide Range AC Input 30W 100-277VAC
- Input: 100-277VAC 50/60HZ, 1.5A Max
- DC Input Voltage Range: 120-370VDC
- Max Inrush Current: 65A at 230VAC, cold start, 77°F (25°C) ambient
- LED Indicators: Green LED = ON, Red LED = DC Output Low
- Voltage Output Adjustment: 24-28VDC

#### **LISTINGS**

- UL, cUL, CE, UL 1310, Class 2
- CE Immunity EN61000 -4-2,-3,-4,-5,-6, -8. -11
- CE Conducted and Radiated EMI EN550022 Class A

#### **ENVIRONMENTAL**

- Operating Temperature Range: -13 to 159°F (-25 to 70°C)
  - Derate linearly 2.5% per degree from 141 to 159°F (61 to 71°C)
- Storage Temperature: -13 to 185°F (-25 to 85°C)
- Operating Humidity: 20-90% RH (non-condensing)
- MTBF: >100,000 hours
- Weight: 0.44lb/200g



# **DIMENSIONS**





**Top View** 



### **ORDERING INFORMATION**

| CAT. NO.  | DESCRIPTION                                                                                             |
|-----------|---------------------------------------------------------------------------------------------------------|
| PST24-I10 | +24VDC, 1.25A, 30W 100-277VAC Input DIN Rail Power Supply UL, cUL, & CE. Terminals on input and output. |

#### Leviton Manufacturing Co., Inc. Energy Management, Controls and Automation

20497 SW Teton Avenue, Tualatin, OR 97062 **tel** 503-404-5500 **fax** 503-404-5600 **tech line** (8:30AM-7:30PM ET Monday-Friday) 800-824-3005

## Leviton Manufacturing Co., Inc. Global Headquarters

201 North Service Road, Melville, NY 11747-3138  $\,$  tel 800-323-8920  $\,$  fax 800-832-9538  $\,$  tec