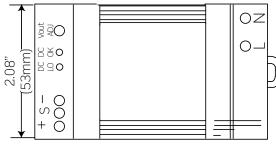

PRODUCT SPECIFICATIONS ELECTRICAL

- +24VDC, 1.25A, 30W
- Wide Range AC Input 30W 100-277VAC
- Input: 100-277VAC 50/60HZ, 1.5A Max
- DC Input Voltage Range: 120-370VDC
- Max Inrush Current: 65A at 230VAC, cold start, 77°F (25°C) ambient
- LED Indicators: Green LED = ON, Red LED = DC Output Low
- Voltage Output Adjustment: 24-28VDC

#### **LISTINGS**

- UL, cUL, CE, UL 1310, Class 2
- CE Immunity EN61000 -4-2,-3,-4,-5,-6, -8. -11
- CE Conducted and Radiated EMI EN550022 Class A

#### **ENVIRONMENTAL**

- Operating Temperature Range: -13 to 159°F (-25 to 70°C)
  - Derate linearly 2.5% per degree from 141 to 159°F (61 to 71°C)
- Storage Temperature: -13 to 185°F (-25 to 85°C)
- Operating Humidity: 20-90% RH (non-condensing)
- MTBF: >100,000 hours
- Weight: 0.44lb/200g



# **DIMENSIONS**





**Top View** 



### **ORDERING INFORMATION**

| CAT. NO.  | DESCRIPTION                                                                                             |
|-----------|---------------------------------------------------------------------------------------------------------|
| PST24-I10 | +24VDC, 1.25A, 30W 100-277VAC Input DIN Rail Power Supply UL, cUL, & CE. Terminals on input and output. |

#### Leviton Manufacturing Co., Inc. Energy Management, Controls and Automation

20497 SW Teton Avenue, Tualatin, OR 97062 **tel** 503-404-5500 **fax** 503-404-5600 **tech line** (8:30AM-7:30PM ET Monday-Friday) 800-824-3005

## Leviton Manufacturing Co., Inc. Global Headquarters

201 North Service Road, Melville, NY 11747-3138  $\,$  tel 800-323-8920  $\,$  fax 800-832-9538  $\,$  tech