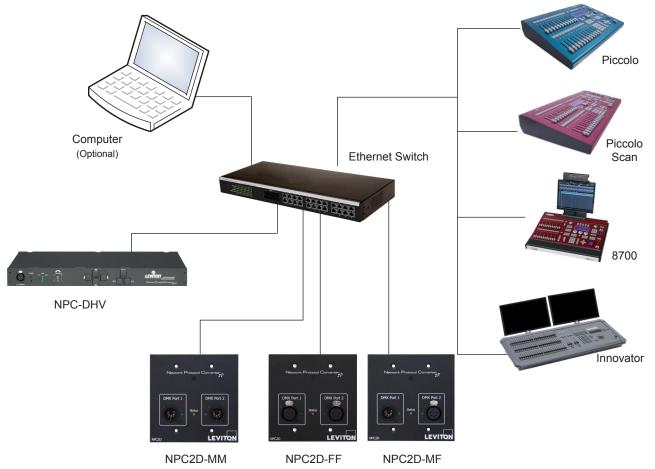

- Available with male or female XLRs or combination
- LEDs indicate Ethernet and DMX port activity
- Dedicated area for permanent labeling
- Supports both 10BaseT and 100BaseT

#### Leviton Mfg. Co., Inc. Lighting Management Systems

- Supports 8700 console, Piccolo, Piccolo Scan, NPC, and other colornet devices
- RDM ready with user configurable EOL and RDM termination
- Free software for configuration, testing, and management
- Auto MDI-MDI-X for straight or cross-over CAT5/6 cabling
- Dimensions: 4-1/2" x 4-1/2" x 1-5/8"

# **DEVICE FEATURES**



NPC2D

20497 SW Teton Avenue, Tualatin, OR 97062 1-800-736-6682 Tech Line: 1-800-959-6004 Fax: 503-404-5594 www.leviton.com/lms © 2010 Leviton Manufacturing Co., Inc. All rights reserved. Subject to change without notice.



## SYSTEM DIAGRAM



# DIMENSIONAL DIAGRAM

NPC2D





## **ORDERING INFORMATION**

| CAT. NO. | DESCRIPTION                                                                             |
|----------|-----------------------------------------------------------------------------------------|
| NPC2D-FF | 2 DMX Port Network Protocol Converter with (2) Female 5 pin XLR receptacles             |
| NPC2D-MM | 2 DMX Port Network Protocol Converter with (2) Male 5 pin XLR receptacles               |
| NPC2D-MF | 2 DMX Port Network Protocol Converter with (1) Female and (1) Male 5 pin XLR receptacle |

#### Leviton Mfg. Co., Inc. Lighting Management Systems

20497 SW Teton Avenue, Tualatin, OR 97062 1-800-736-6682 Tech Line: 1-800-959-6004 Fax: 503-404-5594 www.leviton.com/lms © 2010 Leviton Manufacturing Co., Inc. Al