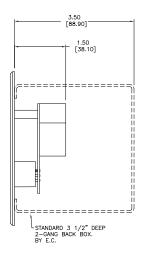

Rs or combination
- LEDs indicate Ethernet and DMX port activity
- Dedicated area for permanent labeling
- Supports both 10BaseT and 100BaseT

#### Leviton Mfg. Co., Inc. Lighting Management Systems

- Supports 8700 console, Piccolo, Piccolo Scan, NPC, and other colornet devices
- RDM ready with user configurable EOL and RDM termination
- Free software for configuration, testing, and management
- Auto MDI-MDI-X for straight or cross-over CAT5/6 cabling
- Dimensions: 4-1/2" x 4-1/2" x 1-5/8"

# **DEVICE FEATURES**



NPC2D

20497 SW Teton Avenue, Tualatin, OR 97062 1-800-736-6682 Tech Line: 1-800-959-6004 Fax: 503-404-5594 www.leviton.com/lms © 2010 Leviton Manufacturing Co., Inc. All rights reserved. Subject to change without notice.



## SYSTEM DIAGRAM



# DIMENSIONAL DIAGRAM

NPC2D





## **ORDERING INFORMATION**

| CAT. NO. | DESCRIPTION                                                                             |
|----------|-----------------------------------------------------------------------------------------|
| NPC2D-FF | 2 DMX Port Network Protocol Converter with (2) Female 5 pin XLR receptacles             |
| NPC2D-MM | 2 DMX Port Network Protocol Converter with (2) Male 5 pin XLR receptacles               |
| NPC2D-MF | 2 DMX Port Network Protocol Converter with (1) Female and (1) Male 5 pin XLR receptacle |

#### Leviton Mfg. Co., Inc. Lighting Management Systems

20497 SW Teton Avenue, Tualatin, OR 97062 1-800-736-6682 Tech Line: 1-800-959-6004 Fax: 503-404-5594 www.leviton.com/lms © 2010 Leviton Manufacturing Co., Inc. All rights reserved. Subject to chan