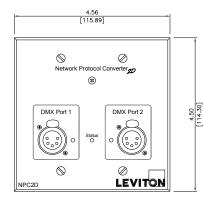

XLRs or combination
- LEDs indicate Ethernet and DMX port activity
- Dedicated area for permanent labeling
- Supports both 10BaseT and 100BaseT

#### Leviton Mfg. Co., Inc. Lighting Management Systems

- Supports 8700 console, Piccolo, Piccolo Scan, NPC, and other colornet devices
- RDM ready with user configurable EOL and RDM termination
- Free software for configuration, testing, and management
- Auto MDI-MDI-X for straight or cross-over CAT5/6 cabling
- Dimensions: 4-1/2" x 4-1/2" x 1-5/8"

# **DEVICE FEATURES**



NPC2D

20497 SW Teton Avenue, Tualatin, OR 97062 1-800-736-6682 Tech Line: 1-800-959-6004 Fax: 503-404-5594 www.leviton.com/lms © 2010 Leviton Manufacturing Co., Inc. All rights reserved. Subject to change without notice.



## SYSTEM DIAGRAM



# DIMENSIONAL DIAGRAM

NPC2D





## **ORDERING INFORMATION**

| CAT. NO. | DESCRIPTION                                                                             |
|----------|-----------------------------------------------------------------------------------------|
| NPC2D-FF | 2 DMX Port Network Protocol Converter with (2) Female 5 pin XLR receptacles             |
| NPC2D-MM | 2 DMX Port Network Protocol Converter with (2) Male 5 pin XLR receptacles               |
| NPC2D-MF | 2 DMX Port Network Protocol Converter with (1) Female and (1) Male 5 pin XLR receptacle |

#### Leviton Mfg. Co., Inc. Lighting Management Systems

20497 SW Teton Avenue, Tualatin, OR 97062 1-800-736-6682 Tech Line: 1-800-959-6004 Fax: 503-404-5594 www.leviton.com/lms © 2010 Leviton Manufacturing Co., Inc. All rights reserved. Subject to ch