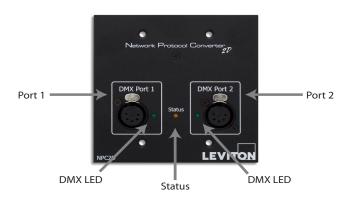

# **DEVICE FEATURES**

NPC2D

20497 SW Teton Avenue, Tualatin, OR 97062 1-800-736-6682 Tech Line: 1-800-959-6004 Fax: 503-404-5594 www.leviton.com/lms © 2010 Leviton Manufacturing Co., Inc. All rights reserved. Subject to change without notice.