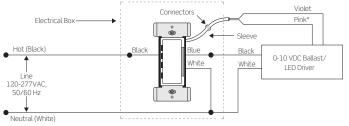

between the smartphone/tablet commissioning and control device. The DL057 manages a room by coordinating activities of all wireless devices within the space and can be used to control loads up to 5A.

#### **Applications**

- Bluetooth interface for connection to any Android or iOS devices with Bluetooth 4.0 with BLE
- Configuration
  - Control
  - Status monitoring
- Every node is a repeater
- · Line voltage powered
- LED status indicators
- Decora aesthetic
- Complies with IEEE 80.15.4 standards—for domestic and international wireless networks
- Can be used to meet energy code requirements for IECC, ASHRAE 90.1 and 2019 Title 24, Part 6 space/area control, dimming, manual-ON/OFF, occupancy control and automatic shutoff requirements

## **Dimensions Diagram**



#### **Wiring Diagram**



\*Depending on manufacture date, pink wire may be gray

#### **User Interface**



## **Product Data** DL057-xxx

## **Specifications**

| Header                                      | DL057-D0Z                                                                                                                                             | DL057-30Z             |
|---------------------------------------------|-------------------------------------------------------------------------------------------------------------------------------------------------------|-----------------------|
| Input Voltage                               | 120-277VAC, 50/60Hz                                                                                                                                   | 347VAC, 60Hz