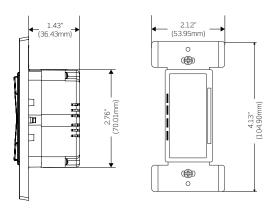

## **Dimensions Diagram**

## **Specifications**

| Header                                      | DL057-D0Z                                                                                                                                             | DL057-30Z             |
|---------------------------------------------|-------------------------------------------------------------------------------------------------------------------------------------------------------|-----------------------|
| Input Voltage                               | 120-277VAC, 50/60Hz                                                                                                                                   | 347VAC, 60Hz          |
| Input Current                               |                                                                                                                                                       |                       |
| 120V                                        | Standby: 0.2W, Max: 0.5W + Current load                                                                                                               |                       |
| 277V                                        | Standby: 0.3W, Max: 0.6W + Load current                                                                                                               | <u> </u>              |
| 347V                                        | _                                                                                                                                                     | 0.5W + Load current   |
| Load Rating                                 |                                                                                                                                                       |                       |
| LED,CFL, Electronic Ballast @<br>120V, 277V | 8A                                                                                                                                                    | _                     |
| LED, CFL, Electronic Ballast @<br>277V      | 5A                                                                                                                                                    | _                     |
| LED, CFL, Electronic Ballast @<br>347V      | _                                                                                                                                                     | 4A, 1388VA            |
| Magnetic Ballast @ 120V                     | 10A                                                                                                                                                   | _                     |
| Magnetic Ballast @ 277V                     | 10A                                                                                                                                                   | _                     |
| Magnetic Ballast @ 347V                     | _                                                                                                                                                     | 3.45A, 1200VA         |
| Resistive, Tungsten @ 120V                  | 6.67A                                                                                                                                                 | _                     |
| Resistive, Tungsten @ 277V                  | 6.67A                                                                                                                                                 | _                     |
| Resistive, Tungsten @ 347V                  | _                                                                                                                                                     | 6.67A                 |
| Motor Load                                  | 1/4 HP @ 120 VAC, 1/3 HP @277VAC                                                                                                                      | 347 VAC, 60Hz, 1/4 HP |
| IP Rating                                   | 2.4GHz                                                                                                                                                |                       |
| Network Connections                         | IP710                                                                                                                                                 |                       |
| Usage                                       | Indoors only                                                                                                                                          |                       |
| Network Connectors                          | IEEE 802.15.4, 2.4Ghz, wireless, mesh network up to 75' range between device                                                                          |                       |
| Environmental                               |                                                                                                                                                       |                       |
| Operating Temperature Range                 | 32° to 104° F (0° to 40° C)                                                                                                                           |                       |
| Storage Temperature Range                   | -40° to 185° F (-40° to 85° C)                                                                                                                        |                       |
| Usage                                       | Indoors only                                                                                                                                          |                       |
| Other                                       |                                                                                                                                                       |                       |
| Energy Codes                                | Can be used to comply with IECC,ASHRAE 90.1, and 2019 Title 24, Part 6 occupancy/vacancy sensing, 0-10V dimming, and daylight harvesting requirements |                       |
| Listings                                    | FCC certified for wireless communication, (U.S.) IC Certified (Canada), FCC ID: 2ASLN-DL057; IC: 25037-DL057,IP710, UL Listed , NOM Certified         |                       |
| Dimensions                                  | 4.13" x 2.12" x 1.43" (104.90mm x 53.95mm x 36.43mm)                                                                                                  |                       |
| Weight                                      | 0.25 lbs (0.11kg)                                                                                                                                     |                       |
| Warranty                                    | 2-Year limited                                                                                                                                        |                       |