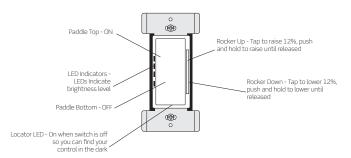

a room by coordinating activities of all wireless devices within the space and can be used to control loads up to 5A.

#### **Applications**

- Bluetooth interface for connection to any Android or iOS devices with Bluetooth 4.0 with BLE
- Configuration
  - Control
  - Status monitoring
- Every node is a repeater
- · Line voltage powered
- LED status indicators
- Decora aesthetic
- Complies with IEEE 80.15.4 standards—for domestic and international wireless networks
- Can be used to meet energy code requirements for IECC, ASHRAE 90.1 and 2019 Title 24, Part 6 space/area control, dimming, manual-ON/OFF, occupancy control and automatic shutoff requirements

## **Dimensions Diagram**



#### **Wiring Diagram**



\*Depending on manufacture date, pink wire may be gray

#### **User Interface**



## **Product Data** DL057-xxx

## **Specifications**

| Header                                      | DL057-D0Z                                                                                                                                             | DL057-30Z             |
|---------------------------------------------|-------------------------------------------------------------------------------------------------------------------------------------------------------|-----------------------|
| Input Voltage                               | 120-277VAC, 50/60Hz                                                                                                                                   | 347VAC, 60Hz          |
| Input Current                               |