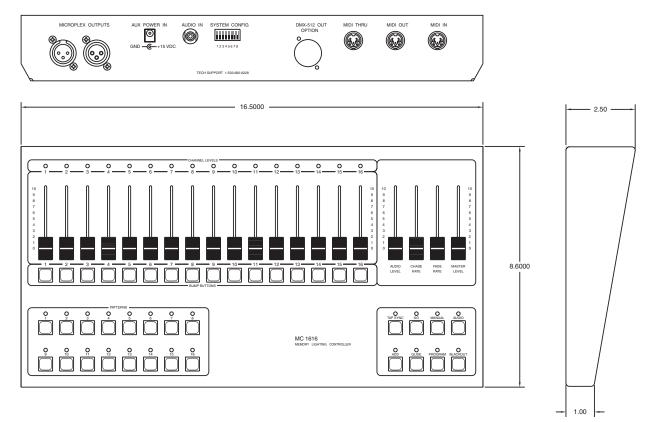

# MC1616

The MC 1616 control console delivers complete flexibility in entertainment lighting applications with 16 individual control channels and 16 pattern memory buttons. Any of 16 memories are programmable for chase effects or static scenes. The advance rate of individual pattern steps is selected by a chase tap control or may be synchronized to audio via an audio line input port.

The manual operating mode provides real time adjustment of the 16 individual control channels. Each channel is equipped with an individual bump button to activate any channel to momentary full brightness. The MC 1616 supports NSI Micro-Plex as standard control technology. DMX512 is available as an option to accommodate control flexibility interfacing with a variety of standard lighting effect products.

### FEATURES

- 16 individual control channels with master level control
- Individual bump buttons for each channel
- 16 user programmable patterns or static scenes
- Up to 400 step pattern memory
- Glide function adjusts pattern steps from quick change to soft dissolve from one step to the next
- Rack mountable (optional) 6 Ea. 19" Rack Space
- Audio sync with sensitivity adjustments
- Tap sync pattern rate control
- Add button for pile-on of patterns
- Blackout control
- Non-volatile memory (10 year retention)

#### PORTS

- MIDI in/out/through (5 pin DIN)
- NSI 128 channel Micro-Plex (3-pin XLR, male and female)
- Optional DMX512 digital control (5-pin XLR female)
- Audio Input (RCA type female)

| DIMENSIONAL DATA - IN. [CM] LBS. [KG] |             |  |
|---------------------------------------|-------------|--|
| Length                                | 16.5 [42.2] |  |
| Depth                                 | 8.6 [21.84] |  |
| Height                                | 2.5 [6.35]  |  |
| Shipping Weight                       | 8.0 [3.63]  |  |
| Rack Spaces                           | 6           |  |