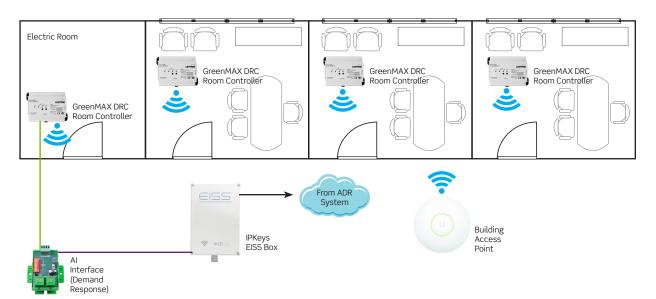

## **GREENMAX DRC DEMAND RESPONSE SOLUTION**

- 1. Demand response signal received by DRC Room Controller in electrical room from ADR system
- 2. Load shed message distributed throughout facility over WiFi network
- 3. All load control devices go to prescribed load shed target reduction value
- 4. ADR system signals end of load shed period for system, reversing to normal operation

NOTE: Distributed over WiFi network. Call for more information on demand response distributed over CAN network. Demand response usually provided by others. IPKeys EISS Box can be provided upon request for direct interface to demand response system. Talk to your Leviton representative for more information.