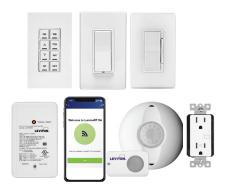

### **WHAT YOU WILL NEED**

| MINA RF   | WIRELESS ROOM CONTROLS RETAIL CONTROL SOLUTION                                                                                                                                  | QTY.   |
|-----------|---------------------------------------------------------------------------------------------------------------------------------------------------------------------------------|--------|
|           | Lumina RF Keypad Room Controller   DLDNK-08W Controls and wirelessly communicates to load control devices in the space for dimming, scene control and room control capabilities | 4      |
|           | Lumina RF Wall Switch Room Controller with 5A Relay   DL05S-D0Z Provides ON/OFF and energy management controls within a space                                                   | 2      |
|           | Lumina RF 0-10V Dimmer Room Controller with 5A Relay  DL057-D0Z Used to control any 0-10V load and wirelessly communicate with all devices in a space                           | 3      |
| Services  | Wireless 800W Phase Cut Dimming Power Pack   LU04P-DNW Allows for full phase load dimming                                                                                       | 12     |
| Series &  | Wireless 0-10V Dimming Power Pack   LU107-DNW Allows for full phase load dimming                                                                                                | 2      |
|           | Wireless Occupancy Sensor   ZSC04-INW, ZSC15-INW Detects occupancy or vacancy in the space to turn lights ON/OFF automatically                                                  | 11     |
| Levricol. | Wireless Photocell   LURPC-01W Measures daylight or electric lighting and keeps lights dimmed to target level                                                                   | 1      |
|           | ADD OPTIONAL RECEPTACLE CONTROL* Wireless Controlled Receptacle   ZSTLR-1HW Install in place of traditional receptacles for plug load control                                   | Varies |