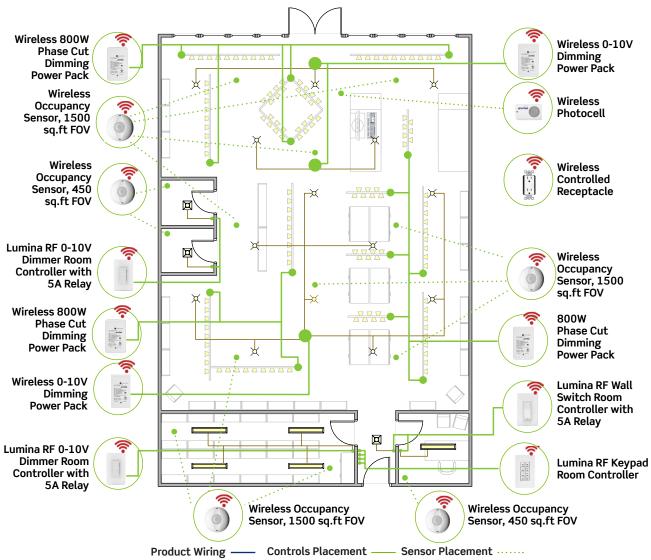

# **LUMINA RF WIRELESS ROOM CONTROLS RETAIL CONTROL SOLUTION**

### **WHAT YOU WILL NEED**

| MINA RF   | WIRELESS ROOM CONTROLS RETAIL CONTROL SOLUTION                                                                                                                                  | QTY.   |
|-----------|---------------------------------------------------------------------------------------------------------------------------------------------------------------------------------|--------|
|           | Lumina RF Keypad Room Controller   DLDNK-08W Controls and wirelessly communicates to load control devices in the space for dimming, scene control and room control capabilities | 4      |
|           | Lumina RF Wall Switch Room Controller with 5A Relay   DL05S-D0Z Provides ON/OFF and energy management controls within a space                                                   | 2      |
|           | Lumina RF 0-10V Dimmer Room Controller with 5A Relay  DL057-D0Z Used to control any 0-10V load and wirelessly communicate with all devices in a space                           | 3      |
| Services  | Wireless 800W Phase Cut Dimming Power Pack   LU04P-DNW Allows for full phase load dimming                                                                                       | 12     |
| Series &  | Wireless 0-10V Dimming Power Pack   LU107-DNW Allows for full phase load dimming                                                                                                | 2      |
|           | Wireless Occupancy Sensor   ZSC04-INW, ZSC15-INW Detects occupancy or vacancy in the space to turn lights ON/OFF automatically                                                  | 11     |
| Levricol. | Wireless Photocell   LURPC-01W Measures daylight or electric lighting and keeps lights dimmed to target level                                                                   | 1      |
|           | ADD OPTIONAL RECEPTACLE CONTROL* Wireless Controlled Receptacle   ZSTLR-1HW Install in place of traditional receptacles for plug load control                                   | Varies |