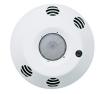

# Streamline room configurations with the Leviton Smart Room Controller (SRC) and the Smart Sensor App

The Leviton Smart Ceiling Mount Room Controller (SRC) features Ladderless Commissioning™ and programming through the Smart Sensor Mobile App which can be used on any smart device for install-and-forget programming convenience. Ladderless Commissioning provides streamlined calibration with the added ease of simplified manual adjustments. Connect to the SRC using the Smart Sensor App and as a result, there is no need to regain access to the SRC—and no need to get back on a ladder.

### **SOLUTION**

Easily download the Smart Sensor App to a smart device and pair to the SRC using Bluetooth technology.

- Easily fine tune through a smart device or tablet
- Use the Smart Sensor App to easily make adjustements:
  - Conduct a walk-through test to confirm proper coverage
  - Adjust the time out settings
  - Adjust the partial-ON and/or partial-OFF settings
  - Add a schedule to change operating mode based on the time of day and/or day of the week
- Can be used to comply with IECC, ASHRAE 90.1, and 2022
   Title 24, Part 6 occupancy/vacancy sensing, 0-10V dimming,
   daylight harvesting, partial-ON, partial-OFF, and demand
   response requirements

# DOWNLOAD THE SMART SENSOR APP TO YOUR SMART DEVICE

- Android: Tap the Google Play Store icon on your phone or tablet and search for the Smart Sensor App
- iPhone: Tap the App Store icon on your phone or tablet and search for the Smart Sensor App
- After you have downloaded the app, select Ceiling Mount Sensor to adjust settings and follow the instructions on the screen to pair your smart device
- Use the Smart Sensor App to make the following adjustments:
  - Set high and low end trim adjustments if desired
  - Select between auto-ON and auto-OFF, partial-ON and partial-OFF
  - Set technology (PIR and U/S) sensitivity
  - Monitor the status of all inputs: occupancy sensor, photocell, local wall station, demand response
  - Get Over-the-Air (OTA) updates so you can update the SRC's firmware to access new features