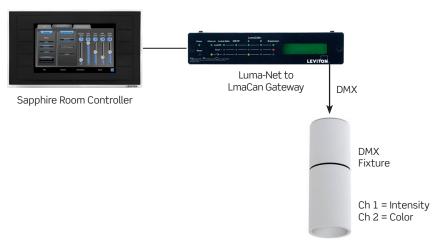

## SAPPHIRE COLOR TUNING CONTROL—DMX

## **WHAT YOU WILL NEED**

| SAPPHIRE COLOR TUNING CONTROL—DMX |                                                                                                                                                  | QTY. |
|-----------------------------------|--------------------------------------------------------------------------------------------------------------------------------------------------|------|
|                                   | Sapphire Room Controller   TS007  Allows for color tuning, scheduling and customized scene settings through an easy-to-use touchscreen interface | 1    |
| United                            | Luma-Net to LumaCan Gateway   NP00G-000 Offers convenient network conversion for seamless communication between products in either system        | 1    |