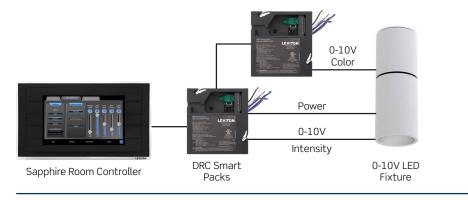

### SAPPHIRE COLOR TUNING CONTROL—0-10V

# **WHAT YOU WILL NEED**

| SAPPHIRE COLOR TUNING CONTROL—0-10V |                                                                                                                                                  | QTY. |
|-------------------------------------|--------------------------------------------------------------------------------------------------------------------------------------------------|------|
|                                     | Sapphire Room Controller   TS007  Allows for color tuning, scheduling and customized scene settings through an easy-to-use touchscreen interface | 1    |
|                                     | DRC Smart Pack   DRD07-ED0 Enables switching and dimming of LED fixture zones, allowing for a distributed solution                               | 2    |