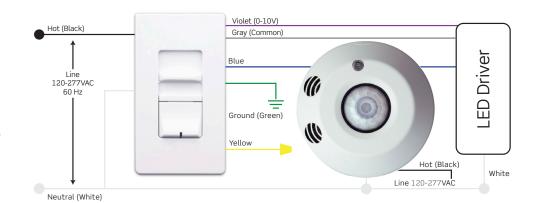

### LED Dimming with Line Voltage Occupancy Sensing

- Provolt self-contained occupancy sensors provide manual-ON/auto-OFF or auto-ON/auto-OFF control of LED lighting loads
- Self-contained Provolt includes a photocell and power pack into a single unit
- Renoir II control allows manual override
- Use anywhere 0-10V control is used (primarily new installation), or retrofits where 0-10V fluorescent is being replaced with LED