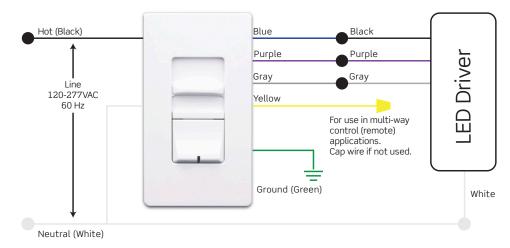

#### Renoir II 0-10V LED Wiring Diagram

- 2-wire input power to dimmer
- Dimmer switches load ON/OFF
- Dimmer provides 0-10V control signal to control light output
- Min/Max light output and dimming curve are dependent upon driver/lamp performance characteristics
- Use anywhere 0-10V control is used (primarily new installation), or retrofits where 0-10V fluorescent is being replaced with LED