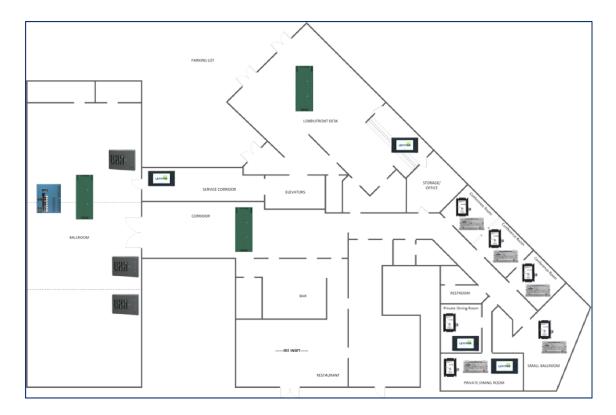

# Key ProductsSapphire Touch ScreenPrimary Load ControlGreenMAX®Load SchedulingDimensions® 8000 StationsBallroom Load ControlSector® RelayConference Room Load Control