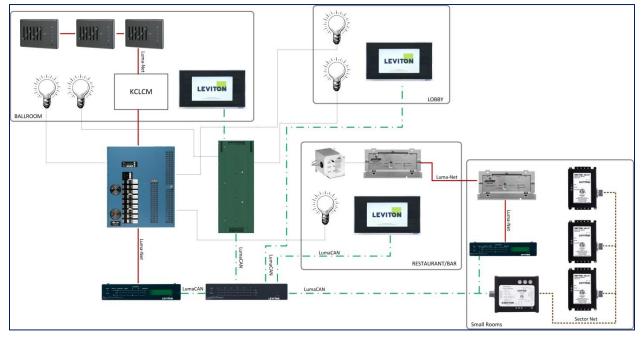

# Sapphire<sup>™</sup> Touch Screen – Hotel Applications



### Application

Maintain flexible control interfaces to meet multiple lighting space requirements and deliver a customer centric experience in a hospitality application. Sapphire provides a customizable graphical user interface for the easy system integration of multiple Leviton lighting control products. This allows staff to control the lighting to enhance guest experiences, set scenes to create mood lighting, and increase energy savings.

### **Leviton Solution**

- Master Station
- Presets, Zone Control and Schedules
- Override

# Key ProductsSapphire Touch ScreenPrimary Load ControlGreenMAX®Load SchedulingDimensions® 8000 StationsBallroom Load ControlSector® RelayConference Room Load Control



## System Diagram