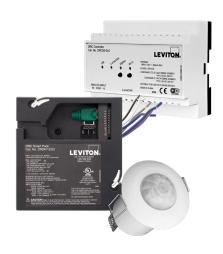

### **WHAT YOU WILL NEED**

| REENMAX DRC 2018 IECC OPEN OFFICE SOLUTION                                                                                                                                                                                                                                                                                                                                                                                                                                                                                                                                                                                                                                                                                                                                                                                                                                                                                                                                                                                                                                                                                                                                                                                                                                                                                                                                                                                                                                                                                                                                                                                                                                                                                                                                                                                                                                                                                                                                                                                                                                                                                    |                                                                                                                                                                                                                          | QTY.       |
|-------------------------------------------------------------------------------------------------------------------------------------------------------------------------------------------------------------------------------------------------------------------------------------------------------------------------------------------------------------------------------------------------------------------------------------------------------------------------------------------------------------------------------------------------------------------------------------------------------------------------------------------------------------------------------------------------------------------------------------------------------------------------------------------------------------------------------------------------------------------------------------------------------------------------------------------------------------------------------------------------------------------------------------------------------------------------------------------------------------------------------------------------------------------------------------------------------------------------------------------------------------------------------------------------------------------------------------------------------------------------------------------------------------------------------------------------------------------------------------------------------------------------------------------------------------------------------------------------------------------------------------------------------------------------------------------------------------------------------------------------------------------------------------------------------------------------------------------------------------------------------------------------------------------------------------------------------------------------------------------------------------------------------------------------------------------------------------------------------------------------------|--------------------------------------------------------------------------------------------------------------------------------------------------------------------------------------------------------------------------|------------|
| TOTAL | GreenMAX DRC Room Controller   DRC07-ED0 The "brain" of the GreenMAX DRC Room Control system                                                                                                                             | 1          |
|                                                                                                                                                                                                                                                                                                                                                                                                                                                                                                                                                                                                                                                                                                                                                                                                                                                                                                                                                                                                                                                                                                                                                                                                                                                                                                                                                                                                                                                                                                                                                                                                                                                                                                                                                                                                                                                                                                                                                                                                                                                                                                                               | DRC Smart Pack   DRD07-ED0 Enables switching and dimming of LED fixture zones, allowing for a distributed solution                                                                                                       | 1 per zone |
|                                                                                                                                                                                                                                                                                                                                                                                                                                                                                                                                                                                                                                                                                                                                                                                                                                                                                                                                                                                                                                                                                                                                                                                                                                                                                                                                                                                                                                                                                                                                                                                                                                                                                                                                                                                                                                                                                                                                                                                                                                                                                                                               | GreenMAX DRC Digital Sensor   OSR05-ICW  Monitors ambient light levels within the space and dims lighting accordingly                                                                                                    | 1 per zone |
|                                                                                                                                                                                                                                                                                                                                                                                                                                                                                                                                                                                                                                                                                                                                                                                                                                                                                                                                                                                                                                                                                                                                                                                                                                                                                                                                                                                                                                                                                                                                                                                                                                                                                                                                                                                                                                                                                                                                                                                                                                                                                                                               | GreenMAX DRC 8-Button Digital Keypad   DRKDN-C8x Provides manual control in the space to switch and dim lighting, or activate scenes—functions all configured via the GreenMAX DRC App Custom button engraving available | 1 per zone |