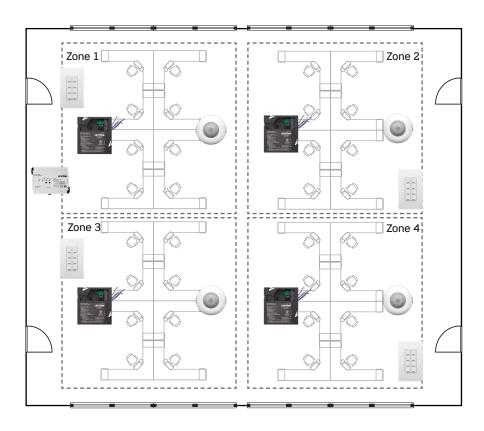

#### **GREENMAX DRC 2018 IECC OPEN OFFICE SOLUTION**

#### Meets the Following 2018 IECC Requirements:

Section 405.2.1.3 Occupant Sensor Control Function in Open Office Plan Areas

- Controls configured so that lighting is controlled separately in floor areas <600 sq ft within the open office space
- Controls must auto-OFF general lighting in all control zones within 20 minutes of vacancy
- Controls configured so lighting power in each control zone is uniformly reduced by at least 80% of full power within 20 minutes of vacancy
- Includes daylight responsive control that activates lighting within the control zone only when occupancy is detected within that zone

### **WHAT YOU WILL NEED**

| REENMAX DRC 2018 IECC OPEN OFFICE SOLUTION                                                                                                                                                                                                                                                                                                                                                                                                                                                                                                                                                                                                                                                                                                                                                                                                                                                                                                                                                                                                                                                                                                                                                                                                                                                                                                                                                                                                                                                                                                                                                                                                                                                                                                                                                                                                                                                                                                                                                                                                                                                                                    |                                                                                                                                                                                                                          | QTY.       |
|-------------------------------------------------------------------------------------------------------------------------------------------------------------------------------------------------------------------------------------------------------------------------------------------------------------------------------------------------------------------------------------------------------------------------------------------------------------------------------------------------------------------------------------------------------------------------------------------------------------------------------------------------------------------------------------------------------------------------------------------------------------------------------------------------------------------------------------------------------------------------------------------------------------------------------------------------------------------------------------------------------------------------------------------------------------------------------------------------------------------------------------------------------------------------------------------------------------------------------------------------------------------------------------------------------------------------------------------------------------------------------------------------------------------------------------------------------------------------------------------------------------------------------------------------------------------------------------------------------------------------------------------------------------------------------------------------------------------------------------------------------------------------------------------------------------------------------------------------------------------------------------------------------------------------------------------------------------------------------------------------------------------------------------------------------------------------------------------------------------------------------|--------------------------------------------------------------------------------------------------------------------------------------------------------------------------------------------------------------------------|------------|
| TOTAL | GreenMAX DRC Room Controller   DRC07-ED0 The "brain" of the GreenMAX DRC Room Control system                                                                                                                             | 1          |
|                                                                                                                                                                                                                                                                                                                                                                                                                                                                                                                                                                                                                                                                                                                                                                                                                                                                                                                                                                                                                                                                                                                                                                                                                                                                                                                                                                                                                                                                                                                                                                                                                                                                                                                                                                                                                                                                                                                                                                                                                                                                                                                               | DRC Smart Pack   DRD07-ED0 Enables switching and dimming of LED fixture zones, allowing for a distributed solution                                                                                                       | 1 per zone |
|                                                                                                                                                                                                                                                                                                                                                                                                                                                                                                                                                                                                                                                                                                                                                                                                                                                                                                                                                                                                                                                                                                                                                                                                                                                                                                                                                                                                                                                                                                                                                                                                                                                                                                                                                                                                                                                                                                                                                                                                                                                                                                                               | GreenMAX DRC Digital Sensor   OSR05-ICW  Monitors ambient light levels within the space and dims lighting accordingly                                                                                                    | 1 per zone |
|                                                                                                                                                                                                                                                                                                                                                                                                                                                                                                                                                                                                                                                                                                                                                                                                                                                                                                                                                                                                                                                                                                                                                                                                                                                                                                                                                                                                                                                                                                                                                                                                                                                                                                                                                                                                                                                                                                                                                                                                                                                                                                                               | GreenMAX DRC 8-Button Digital Keypad   DRKDN-C8x Provides manual control in the space to switch and dim lighting, or activate scenes—functions all configured via the GreenMAX DRC App Custom button engraving available | 1 per zone |