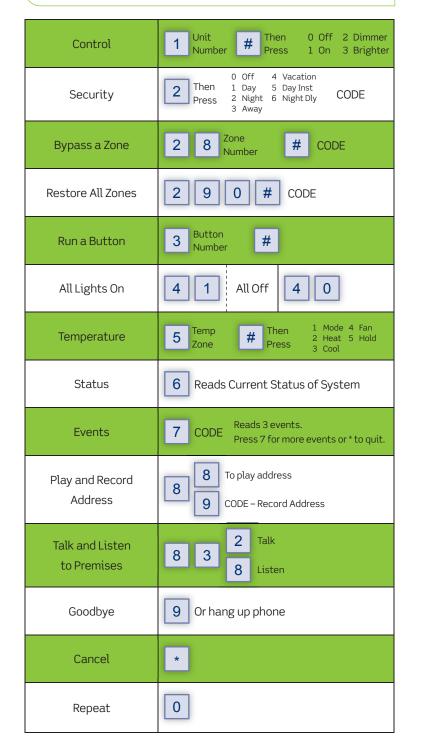

|  |
| To Access<br>system               | From an outside phone, call your house and<br>enter our code after the beep. If you have an<br>answering machine, let the phone ring once,<br>hang up and wait about 10 seconds, then<br>call back. System will answer after one ring.<br>Enter your code. |  |
| Panic<br>(Inside Phone Only)      | Press # 6 times.<br>Sirens and lights are activated.                                                                                                                                                                                                       |  |

#### **COMMANDS VIA TELEPHONE**





# OmniPro II, Omni IIe, and Omni LTe.

**Quick Reference Command Summary** 

© 2013 Leviton Mfg. Co.,

Refer to Owner's Manual for complete instructions.

#### **CONSOLE DISPLAYS**

All system commands are menu based. For the main menu, press (#)1=CONTROL 2=SECURITY 3=BUTTON 4=ALL  $\langle \downarrow \rangle$ for the next display: Press 5=TEMP 6=STATUS 7=EVENTS 8=MESSAGE 🇘 9=SETUP 1  $(\downarrow)$ when entering a unit, zone, button, temperature, code, Press

Press  $(\downarrow)$  to advance to the next item.

Press  $(\uparrow)$  to go back to the previous item.

or message to scroll through the list of names.

## **CONSOLE FUNCTIONS**

| *                         | Used to cancel and return the display to the previous menu.  |
|---------------------------|--------------------------