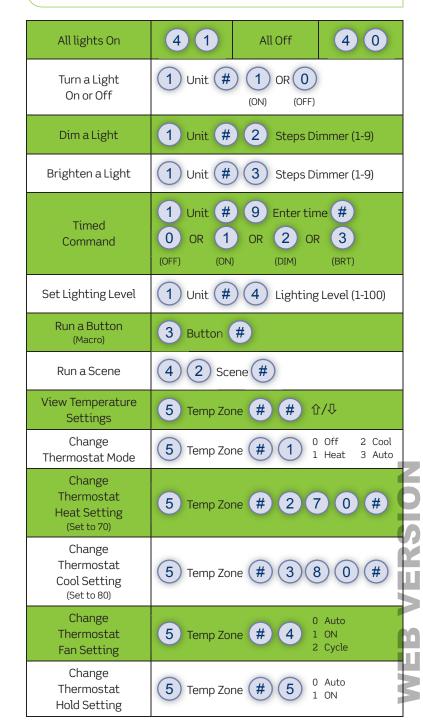

OR DAY CODE Arm Security Be sure display reads "SYSTEM OK" Arm Security to 2 4 CODE Vacation Mode (8) ZONE (#) CODE (2) Bypass a Zone 9 0 # 2 Restore all Zones OR (NIGHT) OR DAY Quick Arm (AWAY) TWICE 7 MASTER CODE ①/↓ **Review Events** Reset Smoke Arm or Quick Arm Detectors (1) 3 = POLICE EMERGENCY 4 6 = FIRE EMERGENCY **Emergency Keys** (7) 9 = AUXILIARY EMERGENCY Alarm is activated with the simultaneous depression of two keys for 1 second.

SECURITY

#### **SETUP ITEMS** MASTER CODE 2730 9 Set Time (e.g. 7:30 PM) Enter Date (e.g. April 15, 00) 0 5 0 0 (4) MASTER 9 Press 🕠 or (↑ (1) Set New Codes CODE to display each item. MASTER 9 4 To change an item, Set Phone Options CODE enter your choice MASTER Set Delays and 9 (5) then press (#) CODE Arming Options

#### LIGHTING AND TEMPERATURE