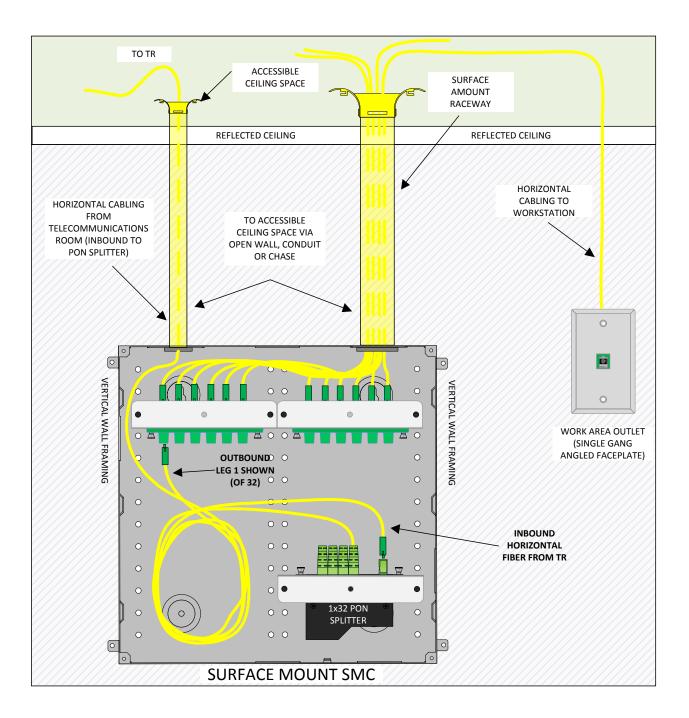

fax 800 832-9538 www.leviton.com

**Application Note** Document # NS-AN-14-0007-080814

© 2014 Leviton Manufacturing, Inc. All rights reserved. Subject to change without notice.

The following image provides an example of the Opt-X PON solution mounted in a surface mounted SMC enclosure. To allow for adequate slack cable management, it is recommended that only one PON splitter and associated adapter plates be installed in each 14" enclosure as shown below.