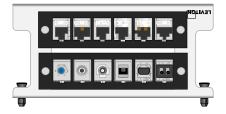

Traditional Copper, Fiber and AV applications can also be deployed. All QuickPort inserts are compatible with the Multimedia Adapter bracket as shown below.

Leviton Manufacturing Co., Inc. tech line 800 824-3005 2222 222nd Street SE Bothell, WA 98021