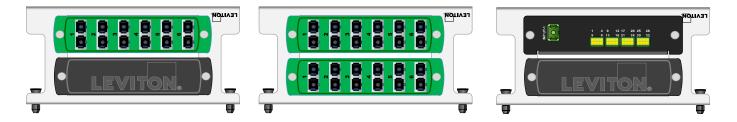

This application note provides information that allows for simple installation of multiple system solutions in Structured Media Center enclosures.

All Leviton QuickPort connectors, Opt-X PON cassettes and Opt-X Adapter Plates are mountable in the Multimedia Adapter Bracket #47612-MMA. The below images show Opt-X PON 1x32 Splitter cassettes and the appropriate adapter plates installed in the adapter bracket.