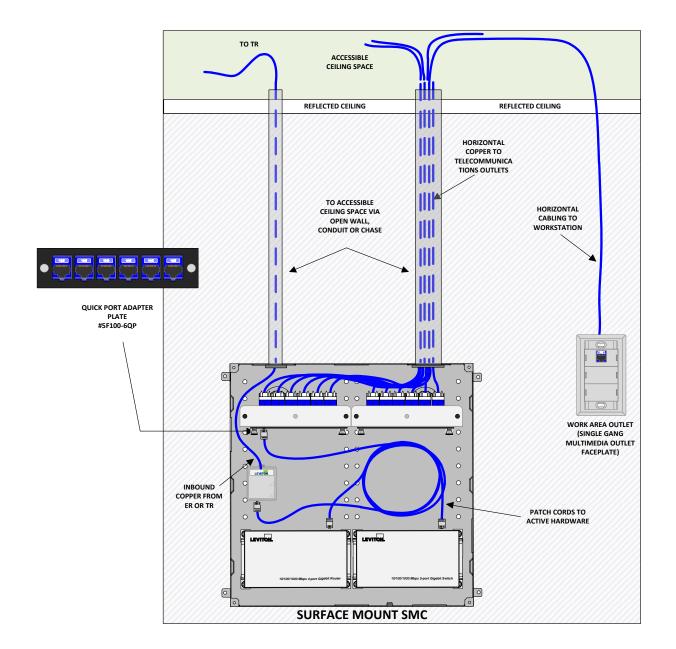

The following image provides an example of a copper solution mounted in a surface mounted SMC enclosure.

Summary – SMC Enclosures are compatible with the Opt-X PON solution and Quick Port connectors, providing flexibility and ease of installation in both ceiling and wall mounted, non-plenum environments. For more information go to: <u>www.leviton.com/OptXPON</u> and <u>www.leviton.com/SMC</u>.