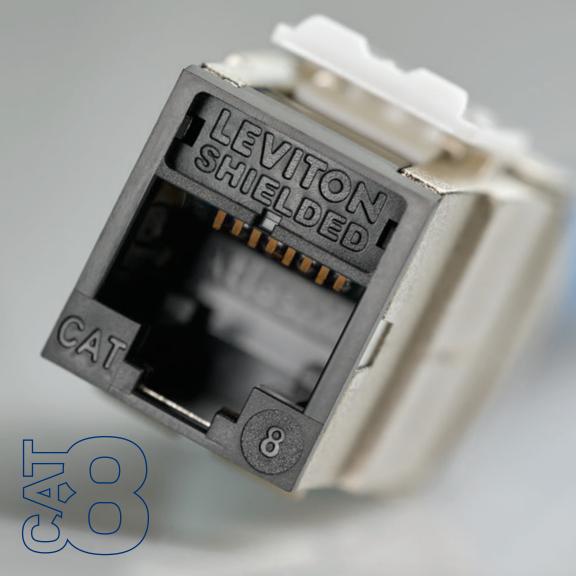

When designing Atlas-X1, Leviton engineers **considered every detail**, crafting a finely-tuned system that's easy to install.

Using trusted RJ-45 connectivity, the Cat 8 system has the same connector form factor as Atlas-X1 Cat 5e, 6, and 6A — allowing for a seamless migration to 25G and 40G networks.