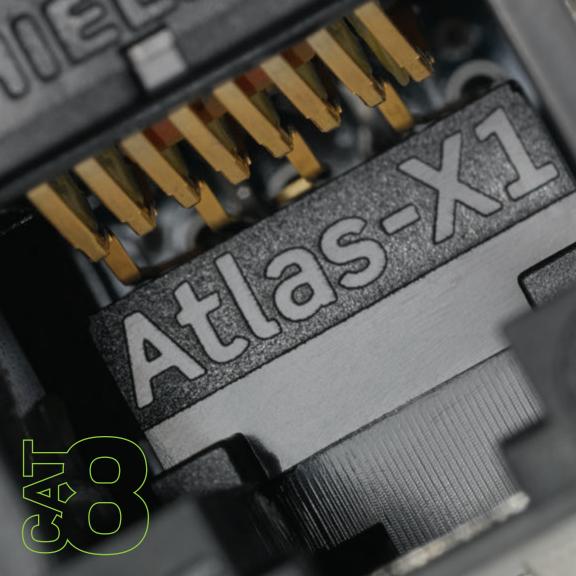

Today's data centers must be forward-looking, ready to handle unprecedented data growth in a rapidly evolving world.

The new Atlas-X1™ Category 8 System is built for advanced data center networks, creating a **flexible and scalable** copper infrastructure that will grow as your business grows.

When designing Atlas-X1, Leviton engineers **considered every detail**, crafting a finely-tuned system that's easy to install.

Using trusted RJ-45 connectivity, the Cat 8 system has the same connector form factor as Atlas-X1 Cat 5e, 6, and 6A — allowing for a seamless migration to 25G and 40G networks.