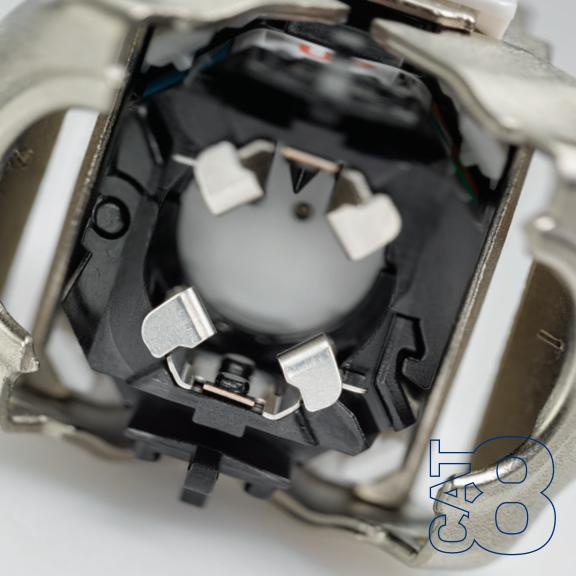

When designing Atlas-X1, Leviton engineers **considered every detail**, crafting a finely-tuned system that's easy to install.

Using trusted RJ-45 connectivity, the Cat 8 system has the same connector form factor as Atlas-X1 Cat 5e, 6, and 6A — allowing for a seamless migration to 25G and 40G networks.

System components have undergone rigorous testing by independent labs and Leviton quality engineers, ensuring **real-world readiness** for the most demanding network conditions.

Discover more at Leviton.com/Cat8