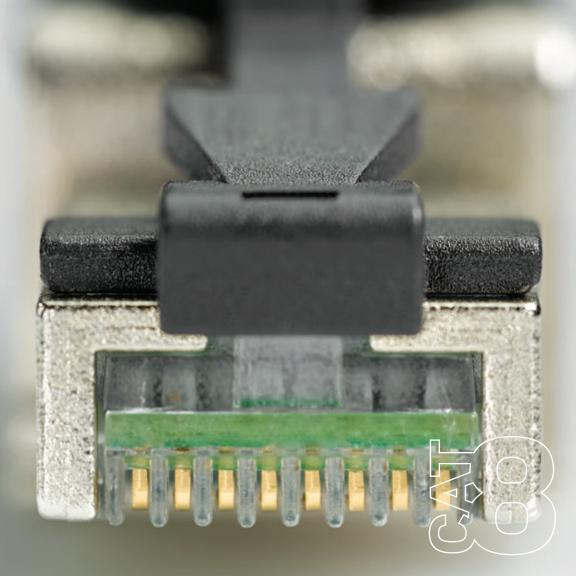

When designing Atlas-X1, Leviton engineers **considered every detail**, crafting a finely-tuned system that's easy to install.

Using trusted RJ-45 connectivity, the Cat 8 system has the same connector form factor as Atlas-X1 Cat 5e, 6, and 6A — allowing for a seamless migration to 25G and 40G networks.

System components have undergone rigorous testing by independent labs and Leviton quality engineers, ensuring **real-world readiness** for the most demanding network conditions.

Discover more at Leviton.com/Cat8