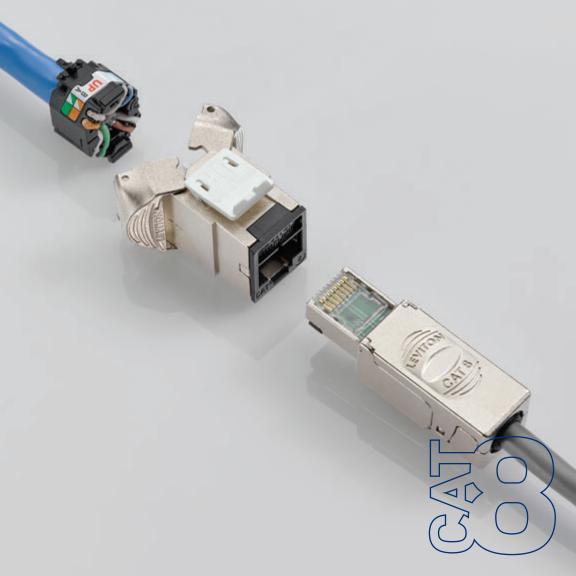

When designing Atlas-X1, Leviton engineers **considered every detail**, crafting a finely-tuned system that's easy to install.

Using trusted RJ-45 connectivity, the Cat 8 system has the same connector form factor as Atlas-X1 Cat 5e, 6, and 6A — allowing for a seamless migration to 25G and 40G networks.