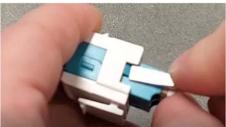

To rotate an LC coupler in a QuickPort Adapter:

- 1. Using a small flat bladed screwdriver, gently press down on the plastic spring tab on one side of the adapter bezel and pull the coupler slightly foreward keeping constant pressure.
- 2. While maintaining pressure, repeat the step to the plastic spring tab on the opposite side of the adapter bezel.
- 3. The coupler should now pull foreward out of the adapter bezel.
- 4. Rotate the LC coupler 180 degrees ("key-down") and re-insert into the adapter bezel until the plastic spring tabs re-engage in the opening.