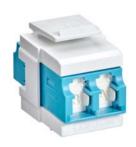

## Installation of LC QuickPort Adapters in angled faceplates

LC QuickPort Adapters provide mating capability for fiber optic cables with LC connectors in all QuickPort compatible faceplates, patch panels, adapter plates and Multimedia Outlet System housings.

LC connectors have a locking tab release located on the top (key up) of each connector.

These release tabs are positioned "key-up" in QuickPort adapters. In certain angled QuickPort faceplates and inserts, the QuickPort jack is installed in the upside down position. In these applications, when the LC adapter is installed the release tabs are inaccessible. This applications note provides instruction on how to re-position the LC coupler in the adapter bezel to allow for release tab accessiblilty.