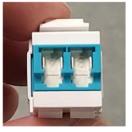

## Installation of LC QuickPort Adapters in angled faceplates

LC QuickPort Adapters provide mating capability for fiber optic cables with LC connectors in all QuickPort compatible faceplates, patch panels, adapter plates and Multimedia Outlet System housings.

LC connectors have a locking tab release located on the top (key up) of each connector.

These release tabs are positioned "key-up" in QuickPort adapters. In certain angled QuickPort faceplates and inserts, the QuickPort jack is installed in the upside down position. In these applications, when the LC adapter is installed the release tabs are inaccessible. This applications note provides instruction on how to re-position the LC coupler in the adapter bezel to allow for release tab accessiblilty.

To rotate an LC coupler in a QuickPort Adapter:

- 1. Using a small flat bladed screwdriver, gently press down on the plastic spring tab on one side of the adapter bezel and pull the coupler slightly foreward keeping constant pressure.
- 2. While maintaining pressure, repeat the step to the plastic spring tab on the opposite side of the adapter bezel.
- 3. The coupler should now pull foreward out of the adapter bezel.
- 4. Rotate the LC coupler 180 degrees ("key-down") and re-insert into the adapter bezel until the plastic spring tabs re-engage in the opening.