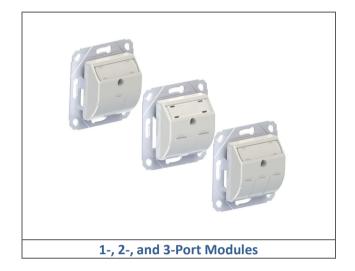

# 1-, 2-, and 3-Port German-Style Snap-in-Jack Module

Datasheet: GD100341v9

#### **APPLICATION**

Leviton supplies a comprehensive range of plastic accessories to provide outlet solutions for wall and trunking applications. The 50x50mm German-Style Snap-in-Jack modules are available in 1-, 2-, or 3-Port configurations, offering flexibility and maximum density in the lowest possible footprint.

# **FEATURES**

- Single, double, and triple port configurations
- Jacks located within metal mounting frame
- Ports protected with hinged door dust caps
- Port identification label compartment
- Optional earthing point within the metal mounting frame
- Design protects proper cable bend radius for secure performance
- Snap-in-jacks fit in a 60-degree angle position