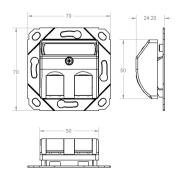

Jack<br>Compatibility                             |
|--------------|-------------------------------------------------------|-------|--------------------------|-----------------|---------------------------------------------------|
| MMCANGDK1453 | 1-Port 50 x 50 mm German-Style<br>Snap-in-Jack Module | White | 50g                      | 5               | Fits all jacks                                    |
| MMCANGDK2453 | 2-Port 50 x 50 mm German-Style<br>Snap-in-Jack Module | White | 50g                      | 5               | Fits all jacks                                    |
| MMCANGDK3453 | 3-Port 50 x 50 mm German-Style<br>Snap-in-Jack Module | White | 50g                      | 5               | Fits with<br>C6CJAKS000DC<br>AC6JAKS000DC<br>only |

#### **PHYSICAL CHARACTERISTICS**



Datasheet: GD100341v9

# LEVITON

### MATERIALS

- Zinc Alloy Frame
- Flame retardant ABS
- Packaging fully recyclable card
- RoHS compatible

## **ENVIRONMENTAL CONDITIONS**

- Operating temperature from -10°C to 60°C at 93% relative humidity, non-condensing
- Storage temperature from -40°C to 70°C

"Leviton is **dedicated** to **designing**, **developing**, and **manufacturing** sustainable **high-performance** structured cabling and specialty **cabling solutions**."

The information contained in this document is valid and correct at the time of issue. Leviton reserves the right to modify details without notice in light of subsequent standard/specification changes and ongoing technical developments.