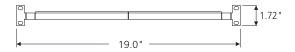

### **ELECTRONIC FILES**

For CAD files, typical specs, or technical drawings (.DXF, .DWG, Visio), visit www.leviton.com.

4W254-BA2

4W254-BC1

4W006-AMB

| PART NUMBERS                         |           |
|--------------------------------------|-----------|
| Description                          | Part No.  |
| 1RU Recessed-Angled Blank Panel      | 4W254-BA1 |
| 2RU Recessed-Angled Blank Panel      | 4W254-BA2 |
| Recessed-Angled Cable Management Bar | 4W006-AMB |
| 1RU Transitional Cover               | 4W254-BC1 |