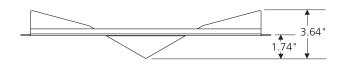

### **ELECTRONIC FILES**

For CAD files, typical specs, or technical drawings (.DXF, .DWG, Visio), visit www.leviton.com.

4W254-BA2

4W254-BC1

4W006-AMB

| PART NUMBERS                         |           |
|--------------------------------------|-----------|
| Description                          | Part No.  |
| 1RU Recessed-Angled Blank Panel      | 4W254-BA1 |
| 2RU Recessed-Angled Blank Panel      | 4W254-BA2 |
| Recessed-Angled Cable Management Bar | 4W006-AMB |
| 1RU Transitional Cover               | 4W254-BC1 |