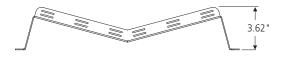

### **ELECTRONIC FILES**

For CAD files, typical specs, or technical drawings (.DXF, .DWG, Visio), visit www.leviton.com.

4W254-BA2

4W254-BC1

4W006-AMB

| PART NUMBERS                         |           |
|--------------------------------------|-----------|
| Description                          | Part No.  |
| 1RU Recessed-Angled Blank Panel      | 4W254-BA1 |
| 2RU Recessed-Angled Blank Panel      | 4W254-BA2 |
| Recessed-Angled Cable Management Bar | 4W006-AMB |
| 1RU Transitional Cover               | 4W254-BC1 |