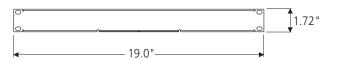

### **ELECTRONIC FILES**

For CAD files, typical specs, or technical drawings (.DXF, .DWG, Visio), visit www.leviton.com.

4W254-BA2

4W254-BC1

4W006-AMB

| PART NUMBERS                         |           |
|--------------------------------------|-----------|
| Description                          | Part No.  |
| 1RU Recessed-Angled Blank Panel      | 4W254-BA1 |
| 2RU Recessed-Angled Blank Panel      | 4W254-BA2 |
| Recessed-Angled Cable Management Bar | 4W006-AMB |
| 1RU Transitional Cover               | 4W254-BC1 |