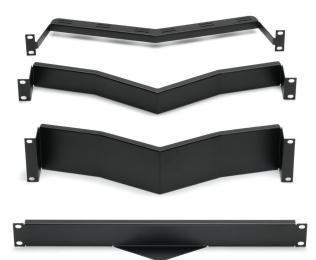

### **APPLICATION**

Leviton's Recessed-Angled Patch Panel Accessories include an Angled Management Bar, Front 1RU and 2RU Blank Angled Panels and a 1RU Transitional Cover. Designed to maximize the versatility of the Angled Patch Panel offering.

## **SPECIFICATION**

Recessed-Angled Patch Panel Accessories shall be cULus listed; meet or exceed all TIA-568-C.2 requirements and meet FCC Part 68. The accessories shall include a Recessed-Angled Management Bar, Front 1RU and 2RU Blank Recessed-Angled Panels and a 1RU Transitional Cover for standard 19" equipment racks. The accessories shall be made of 16-gauge steel, painted black.

### **ELECTRONIC FILES**

For CAD files, typical specs, or technical drawings (.DXF, .DWG, Visio), visit www.leviton.com.

4W254-BA2

4W254-BC1

4W006-AMB

| PART NUMBERS                         |           |
|--------------------------------------|-----------|
| Description                          | Part No.  |
| 1RU Recessed-Angled Blank Panel      | 4W254-BA1 |
| 2RU Recessed-Angled Blank Panel      | 4W254-BA2 |
| Recessed-Angled Cable Management Bar | 4W006-AMB |
| 1RU Transitional Cover               | 4W254-BC1 |