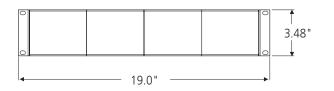

### **ELECTRONIC FILES**

For CAD files, typical specs, or technical drawings (.DXF, .DWG, Visio), visit www.leviton.com.

4W254-BA2

4W254-BC1

4W006-AMB

| PART NUMBERS                         |           |
|--------------------------------------|-----------|
| Description                          | Part No.  |
| 1RU Recessed-Angled Blank Panel      | 4W254-BA1 |
| 2RU Recessed-Angled Blank Panel      | 4W254-BA2 |
| Recessed-Angled Cable Management Bar | 4W006-AMB |
| 1RU Transitional Cover               | 4W254-BC1 |