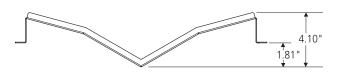

### **ELECTRONIC FILES**

For CAD files, typical specs, or technical drawings (.DXF, .DWG, Visio), visit www.leviton.com.

4W254-BA2

4W254-BC1

4W006-AMB

| PART NUMBERS                         |           |
|--------------------------------------|-----------|
| Description                          | Part No.  |
| 1RU Recessed-Angled Blank Panel      | 4W254-BA1 |
| 2RU Recessed-Angled Blank Panel      | 4W254-BA2 |
| Recessed-Angled Cable Management Bar | 4W006-AMB |
| 1RU Transitional Cover               | 4W254-BC1 |