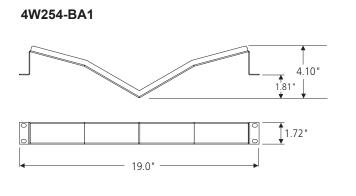

### **ELECTRONIC FILES**

For CAD files, typical specs, or technical drawings (.DXF, .DWG, Visio), visit www.leviton.com.

4W254-BA2

4W254-BC1

4W006-AMB

| PART NUMBERS                         |           |
|--------------------------------------|-----------|
| Description                          | Part No.  |
| 1RU Recessed-Angled Blank Panel      | 4W254-BA1 |
| 2RU Recessed-Angled Blank Panel      | 4W254-BA2 |
| Recessed-Angled Cable Management Bar | 4W006-AMB |
| 1RU Transitional Cover               | 4W254-BC1 |