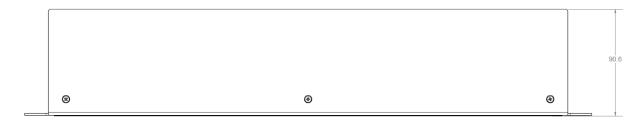

r has been designed to allow patch cords to be neatly concealed inside the rack. This neat and tidy installation method is achieved by feeding the excess patch cord cable through the panel opening.

## **FEATURES**

- Mounts to standard 19-inch racks and cabinets
- Provides a neat and tidy installation
- Available in black or gray



#### **ORDER INFO**

| Part Number | Item Description                  | Color | Weight per<br>Item (nom) | Qty per Pack |
|-------------|-----------------------------------|-------|--------------------------|--------------|
| MMCACCCM006 | Horizontal with brush center, 1RU | Black | 1kg                      | 1            |
| MMCACCCM106 | Horizontal with brush center, 1RU | Gray  | 1kg                      | 1            |

# **PHYSICAL CHARACTERISTICS**





## MATERIALS

1.5mm thick mild steel

# "Leviton is **dedicated** to **designing**, **developing**, and **manufacturing** sustainable **high performance** structured cabling and specialty **cabling solutions**."

The information contained in this document is valid and correct at the time of issue. Leviton reserves the right to modify details without notice in light of subsequent standard/specification changes and ongoing technical developments.