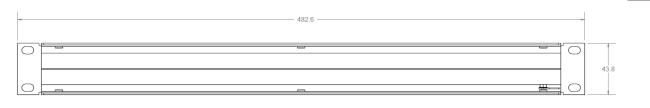

ter has been designed to allow patch cords to be neatly concealed inside the rack. This neat and tidy installation method is achieved by feeding the excess patch cord cable through the panel opening.

## **FEATURES**

- Mounts to standard 19-inch racks and cabinets
- Provides a neat and tidy installation
- Available in black or gray



#### **ORDER INFO**

| Part Number | Item Description                  | Color | Weight per<br>Item (nom) | Qty per Pack |
|-------------|-----------------------------------|-------|--------------------------|--------------|
| MMCACCCM006 | Horizontal with brush center, 1RU | Black | 1kg                      | 1            |
| MMCACCCM106 | Horizontal with brush center, 1RU | Gray  | 1kg                      | 1            |

# **PHYSICAL CHARACTERISTICS**





## MATERIALS

1.5mm thick mild steel

# "Leviton is **dedicated** to **designing**, **developing**, and **manufacturing** sustainable **high performance** structured cabling and specialty **cabling solutions**."

The information contained in this document is valid and correct at the time of issue. Leviton reserves the right to modify details without notice in light of subsequent standard/specification changes and ongoing technical developments.