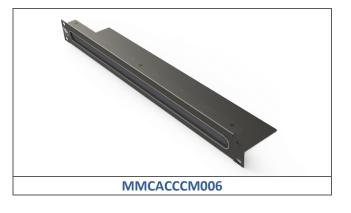

# Horizontal 1RU Cable Manager with Brush Center

Datasheet: GD042197v7

# **APPLICATION**

The horizontal cable manager with brush center has been designed to allow patch cords to be neatly concealed inside the rack. This neat and tidy installation method is achieved by feeding the excess patch cord cable through the panel opening.

#### **ORDER INFO**

| Part Number | Item Description                  | Color | Weight per<br>Item (nom) | Qty per Pack |
|-------------|-----------------------------------|-------|--------------------------|--------------|
| MMCACCCM006 | Horizontal with brush center, 1RU | Black | 1kg                      | 1            |
| MMCACCCM106 | Horizontal with brush center, 1RU | Gray  | 1kg                      | 1            |