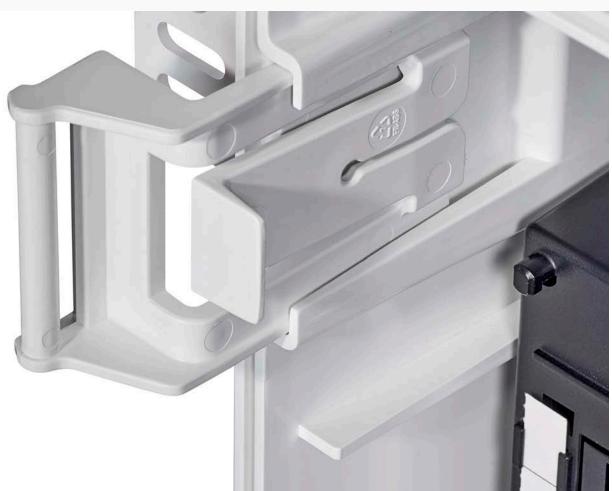

- **Doors install in 28 seconds**, saving 2 minutes on average
- Non-scoring knockouts make installation easy, saving up to 5 minutes per unit
- Ratcheting feature allows door to compensate for drywall imperfections and thicknesses