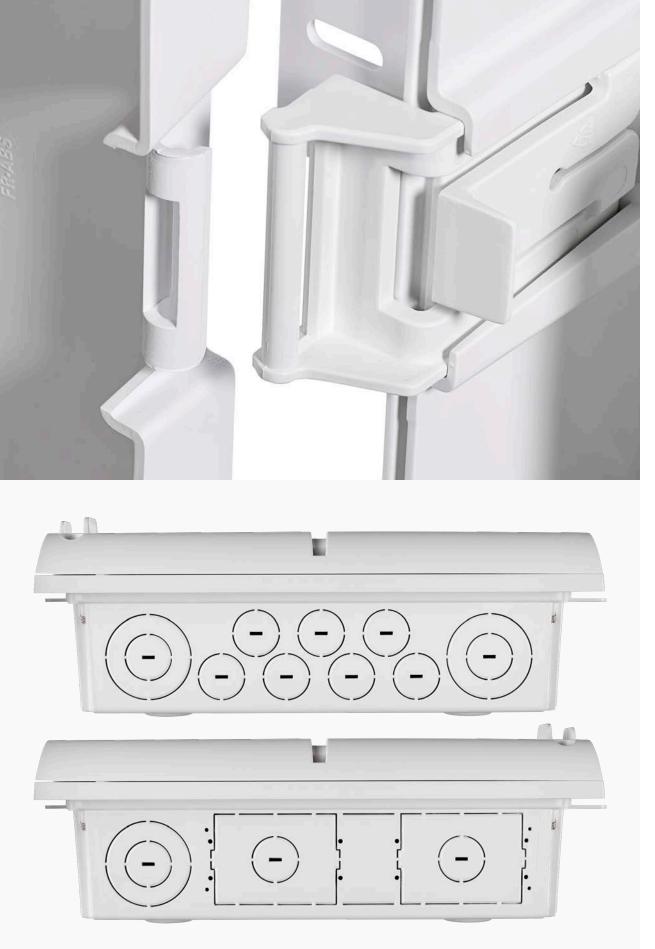

- **Doors install in 28 seconds**, saving 2 minutes on average
- Non-scoring knockouts make installation easy, saving up to 5 minutes per unit
- Ratcheting feature allows door to compensate for drywall imperfections and thicknesses