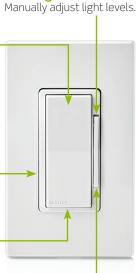

### Rocker

- Press the top to turn the light ON
- Press the bottom to turn the
- light OFF. • Double press the top to turn ON at maximum brightness with no fade.
- Double press the bottom to turn OFF with no fade.

### **Brightness indicator lights**

 Displays light level when adjusting brightness.

### Status LED

- Illuminates when the lights are OFF so you can find the dimmer in the dark.
- Provides connectivity feedback.

### Air gap switch

- normal operation.
- **Test and install**
- 1. Restore power.
- 2. After powering ON the dimmer to confirm it is receiving power, turn the power back OFF again at the breaker prior to completing the installation.

## What you need to make it work:

Dim/bright bar

This feature will stop power to the dimmer. Gently pull bottom out until a click is heard. Power to the dimmer and indicator lights will turn off. After servicing is complete, push back in for