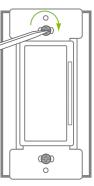

### Air gap switch

- normal operation.
- **Test and install**
- 1. Restore power.
- 2. After powering ON the dimmer to confirm it is receiving power, turn the power back OFF again at the breaker prior to completing the installation.

### WARNING: Turn OFF power at the circuit breaker before screwing in your dimmer.

3. Gently push wires into wallbox. Screw dimmer to box.

6

**Congratulations! Your Decora Smart Dimmer** is ready to control your light.