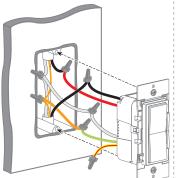

### Single-pole installation:

- 1. Work only one connection at a time.
- Connect wires as shown using the included wire connectors.
- applications; remember to put a wire connector on the YELLOW/RED traveler even if not in use.

If your wallbox contains a different wiring configuration, contact Leviton's technical support team or consult an electrician.

### WARNING: Turn OFF power at the circuit breaker before screwing in your dimmer.

3. Gently push wires into wallbox. Screw dimmer to box.

6

**Congratulations! Your Decora Smart Dimmer** is ready to control your light.