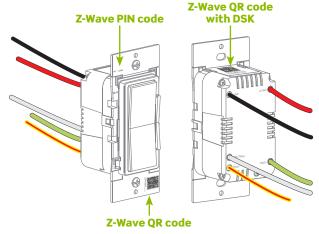

### Your Decora Smart Z-Wave 800 Series Dimmer is compatible with SmartStart.

SmartStart enabled devices can be added to a Z-Wave network by scanning the Z-Wave QR code on the top of the device, on the strap, or on the back of the unit box with a compatible Z-Wave controller that supports SmartStart inclusion. The device should be added automatically within 10 minutes of being switched on and in the network vicinity.

The QR code label with DSK is located on the top of the device. If required, the PIN code is underlined on the label. The PIN code is also located on the front strap.

4