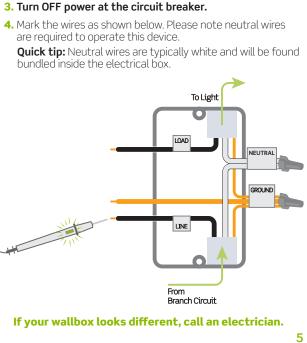

### WARNING: Turn OFF power at the circuit breaker before screwing in your dimmer.

3. Gently push wires into wallbox. Screw dimmer to box.

6

**Congratulations! Your Decora Smart Dimmer** is ready to control your light.

**Identify your wires** 

WARNING: TO AVOID FIRE, SHOCK, OR DEATH, turn off

1. Remove wallplate and disconnect existing switch.

power at the circuit breaker.

**Check your wallbox:** 

find the line (hot) wire.

- Neutral connection is required.
- The YELLOW/RED traveler wire is only used in 3-way

NOTES: 2. Restore power. Carefully test wires with voltage tester to

1