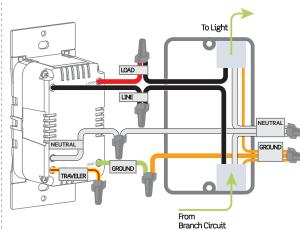

**Identify your wires** 

WARNING: TO AVOID FIRE, SHOCK, OR DEATH, turn off

1. Remove wallplate and disconnect existing switch.

power at the circuit breaker.

**Check your wallbox:** 

find the line (hot) wire.

- Neutral connection is required.
- The YELLOW/RED traveler wire is only used in 3-way

NOTES: 2. Restore power. Carefully test wires with voltage tester to

1

An available interior switch wallbox with a line (hot), load, neutral, and ground wire.

To control the dimmer from more than one location such as in a 3-way or multi-way, you will need a wired DD00R or DD0SR Companion device. Learn more about Companion devices and find connection instructions at leviton.com/decorasmart

### Single-pole installation:

- 1. Work only one connection at a time.
- Connect wires as shown using the included wire connectors.
- applications; remember to put a wire connector on the YELLOW/RED traveler even if not in use.

If your wallbox contains a different wiring configuration, contact Leviton's technical support team or consult an electrician.