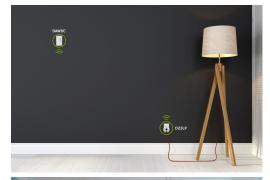

**DAWDC**Anywhere Dimmer Companion

DAWSC Anywhere Switch Companion

Place an Anywhere Companion at the base of a staircase, the end of a hallway, open areas with multiple entrances or to control a lamp from a wall switch.