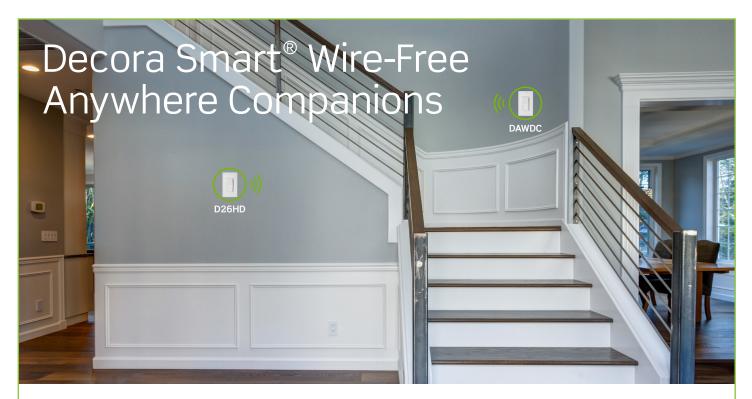

**DAWDC**Anywhere Dimmer Companion

DAWSC Anywhere Switch Companion

Place an Anywhere Companion at the base of a staircase, the end of a hallway, open areas with multiple entrances or to control a lamp from a wall switch.