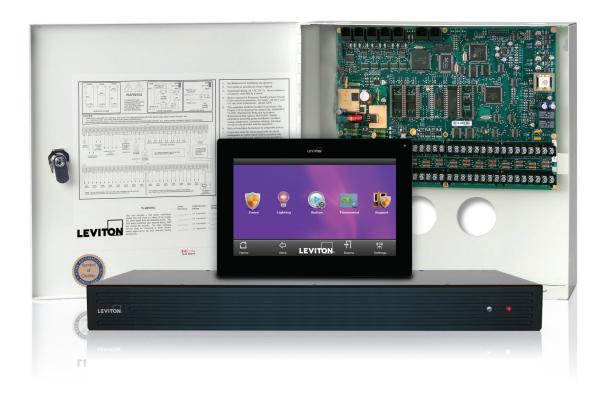

# Integrated BitWise + Omni Control Systems

### **Specifications**

- Omni Integration into BitWise Control Systems
- OmniTouch 7 graphical elements (icons/backgrounds) now available in free HTX2 graphics package, allowing custom interfaces via BitWise Project Editor
- Drag & Drop commands, feedback, plus built-in GUI content for Omni devices:
  - Security
  - HVAC
  - Lighting
  - Audio Zones
  - -Locks
  - Buttons/Macros

# **Ordering Information**

| CAT. NO.  | Description                                  |
|-----------|----------------------------------------------|
| 20A00-2   | Omni Pro II Security & Automation Controller |
| 20A00-50  | Omni IIe Security & Automation Controller    |
| 20A00-70  | Omni LTe Security & Automation Controller    |
| BWBC1-000 | BC1 Automation Controller - US               |
| BWBC1-0NT | BC1 Automation Controller - INTL             |
| BWBC2-000 | BC2 Automation Controller - US               |
| BWBC2-0NT | BC2 Automation Controller - INTL             |
| BWBC4-000 | BC4 Automation Controller - US               |
| BWBC4-0NT | BC4 Automation Controller - INTL             |
| 99A00-1   | OmniTouch 7 Touchscreen, White               |
| 99A00-2   | OmniTouch 7 Touchscreen, Black               |
| 99A16-1   | OmniTouch 7 Table Top Display, White         |
| 99A16-2   | OmniTouch 7 Table Top Display, Black         |