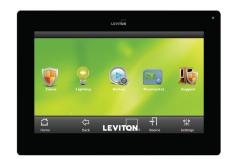

### **Specifications**

- Omni Integration into BitWise Control Systems
- OmniTouch 7 graphical elements (icons/backgrounds) now available in free HTX2 graphics package, allowing custom interfaces via BitWise Project Editor
- Drag & Drop commands, feedback, plus built-in GUI content for Omni devices:
  - Security
  - HVAC
  - Lighting
  - Audio Zones
  - -Locks
  - Buttons/Macros

# **Ordering Information**

| CAT. NO.  | Description                                  |
|-----------|----------------------------------------------|
| 20A00-2   | Omni Pro II Security & Automation Controller |
| 20A00-50  | Omni IIe Security & Automation Controller    |
| 20A00-70  | Omni LTe Security & Automation Controller    |
| BWBC1-000 | BC1 Automation Controller - US               |
| BWBC1-0NT | BC1 Automation Controller - INTL             |
| BWBC2-000 | BC2 Automation Controller - US               |
| BWBC2-0NT | BC2 Automation Controller - INTL             |
| BWBC4-000 | BC4 Automation Controller - US               |
| BWBC4-0NT | BC4 Automation Controller - INTL             |
| 99A00-1   | OmniTouch 7 Touchscreen, White               |
| 99A00-2   | OmniTouch 7 Touchscreen, Black               |
| 99A16-1   | OmniTouch 7 Table Top Display, White         |
| 99A16-2   | OmniTouch 7 Table Top Display, Black         |