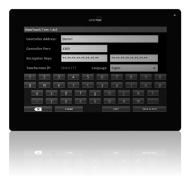

#### **FEATURES AND BENEFITS**

- Ensure your OmniTouch 7 has the latest firmware, (anything after 1.7)
- Power the unit by PoE injection (Leviton part number 90A00-1) and connect to a router with IP address assigned from DHCP server.
- Enter "DEMO1" as the Controller Address and hit submit
- The screen will refresh into demo mode so that your customer may get a feel for the interface that will control their home or business
- Every screen is responsive to the touch, from slider bar adjustments to dialing up a thermostat to setting a security system