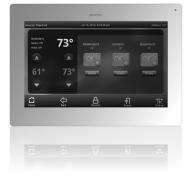

### **APPLICATION**

The OmniTouch 7 Touchscreen now features a helpful demonstration mode, without having to be connected to an actual Omni control system. Setting up demo mode to show the complete capabilities of a Leviton automation system is simple!

#### **FEATURES AND BENEFITS**

- Ensure your OmniTouch 7 has the latest firmware, (anything after 1.7)
- Power the unit by PoE injection (Leviton part number 90A00-1) and connect to a router with IP address assigned from DHCP server.
- Enter "DEMO1" as the Controller Address and hit submit
- The screen will refresh into demo mode so that your customer may get a feel for the interface that will control their home or business
- Every screen is responsive to the touch, from slider bar adjustments to dialing up a thermostat to setting a security system