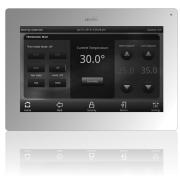

#### **FEATURES AND BENEFITS**

- Ensure your OmniTouch 7 has the latest firmware, (anything after 1.7)
- Power the unit by PoE injection (Leviton part number 90A00-1) and connect to a router with IP address assigned from DHCP server.
- Enter "DEMO1" as the Controller Address and hit submit
- The screen will refresh into demo mode so that your customer may get a feel for the interface that will control their home or business
- Every screen is responsive to the touch, from slider bar adjustments to dialing up a thermostat to setting a security system