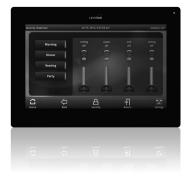

#### **FEATURES AND BENEFITS**

- Ensure your OmniTouch 7 has the latest firmware, (anything after 1.7)
- Power the unit by PoE injection (Leviton part number 90A00-1) and connect to a router with IP address assigned from DHCP server.
- Enter "DEMO1" as the Controller Address and hit submit
- The screen will refresh into demo mode so that your customer may get a feel for the interface that will control their home or business
- Every screen is responsive to the touch, from slider bar adjustments to dialing up a thermostat to setting a security system