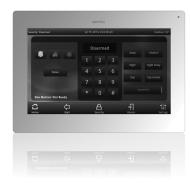

#### **FEATURES AND BENEFITS**

- Ensure your OmniTouch 7 has the latest firmware, (anything after 1.7)
- Power the unit by PoE injection (Leviton part number 90A00-1) and connect to a router with IP address assigned from DHCP server.
- Enter "DEMO1" as the Controller Address and hit submit
- The screen will refresh into demo mode so that your customer may get a feel for the interface that will control their home or business
- Every screen is responsive to the touch, from slider bar adjustments to dialing up a thermostat to setting a security system