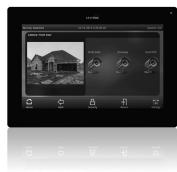

### **APPLICATION**

The OmniTouch 7 Touchscreen now features a helpful demonstration mode, without having to be connected to an actual Omni control system. Setting up demo mode to show the complete capabilities of a Leviton automation system is simple!

#### **FEATURES AND BENEFITS**

- Ensure your OmniTouch 7 has the latest firmware, (anything after 1.7)
- Power the unit by PoE injection (Leviton part number 90A00-1) and connect to a router with IP address assigned from DHCP server.
- Enter "DEMO1" as the Controller Address and hit submit
- The screen will refresh into demo mode so that your customer may get a feel for the interface that will control their home or business
- Every screen is responsive to the touch, from slider bar adjustments to dialing up a thermostat to setting a security system