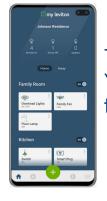

Switch

Control lights from anywhere using Wi-Fi and the free My Leviton app; no hub required. Voice control is seamless using Amazon Alexa and Google Assistant devices.



### Decora Smart Tamper-Resistant Outlet

This is the easy way to enable smart control of plug-in lamps, holiday lighting and small appliances in kitchens, home offices, and living areas.





### Smart Plugs

Plug-in devices offer flexibility to dim plug-in lamps or turn electronics or appliances on/off. Users can customize their experience to create the perfect ambiance for any occasion.



## Decora Smart Fan Speed Controller

Residents can relax and use their voice, an app, or schedule to adjust ceiling fan speed. With four speeds to select from, it's an excellent addition to home gyms or rooms with tall ceilings.



# Take Control of Your Home with the My Leviton App