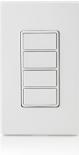

#### Decora Smart Wi-Fi 4-Button Controller

Easily adjust all Decora Smart Wi-Fi lighting devices with one button press. Perfect for entryways, bedrooms and living areas to control room scenes or whole house lighting with custom buttons like "Movie Time" and "All Off".