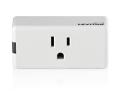

### Smart Plugs

Plug-in devices offer flexibility to dim plug-in lamps or turn electronics or appliances on/off. Users can customize their experience to create the perfect ambiance for any occasion.