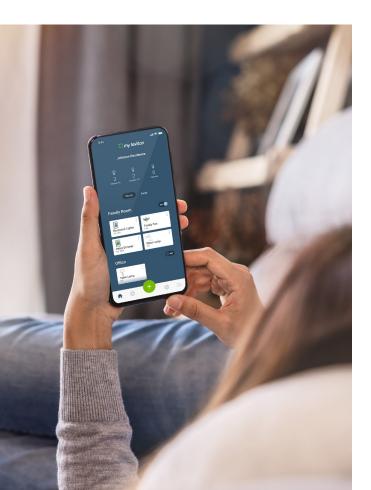

# Take Control of Your Home with the My Leviton App

Impress your customers with our wide selection of Decora Smart® Wi-Fi® products for automated control of lights, fans, motor loads, appliances and more via smartphone, tablet or voice using the My Leviton app. Upgrading to smart functionality is as easy as replacing traditional standard devices with smart devices.