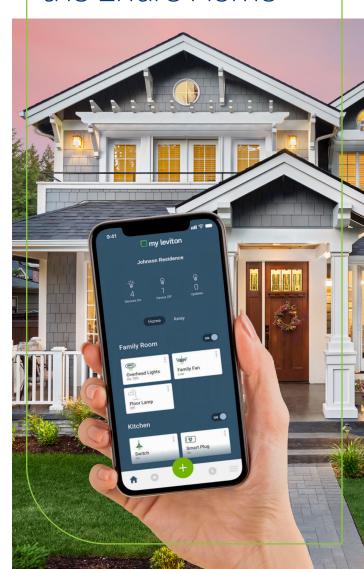

# Automated Solutions for the Entire Home

Impress your customers with our wide selection of Decora Smart® Wi-Fi® products for automated control of lights, fans, motor loads, appliances and more via smartphone, tablet or voice using the My Leviton app. Upgrading to smart functionality is as easy as replacing traditional standard devices with smart devices.