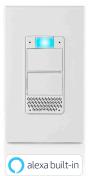

# Decora Smart Voice Dimmer with Amazon Alexa Built-in

Alexa in a dimmer! Full range premium dimmer with the power of Alexa built-in. Users can fully automate their lighting with voice control while enjoying the benefits of Alexa including music streaming, news updates, shopping and more.