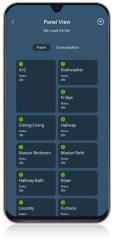

#### Control

- Remotely turn OFF any circuit breaker<sup>2</sup>
- View system status in real time and detect if critical loads need to be addressed

#### Alerts & Updates

- Know when and why a circuit breaker trips, or if a load is ON too long or not drawing power
- Get the latest protection capabilities and newest features via remote firmware updates