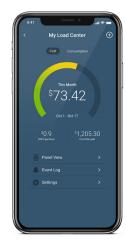

#### Single App Control with with with with leviton

An industry first, the My Leviton app consolidates control of the Leviton Load Center's Smart circuit breakers and the Decora Smart® Wi-Fi® product lines, enabling users to seamlessly control load center activities and home lighting from anywhere in the world using their smartphone or tablet.

## Make it Smart

Upgrade your entire panel or just one circuit at a time with optional Smart circuit breakers. Smart functionality is the ideal way to access your load center's data anytime via a smartphone, tablet or desktop using the intuitive My Leviton app.

#### **Energy Use**

- View real-time energy consumption: total aggregate, individual circuit, or trends by day, week, month, and year
- Calculate your approximate total energy cost per month