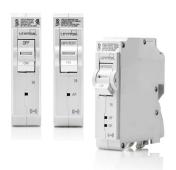

## Make it Smart

Upgrade your entire panel or just one circuit at a time with optional Smart circuit breakers. Smart functionality is the ideal way to access your load center's data anytime via a smartphone, tablet or desktop using the intuitive My Leviton app.

#### **Superior GFCI/AFCI Protection**

Leviton GFCI, AFCI and Dual Function circuit breakers feature our patented reset lockout and will not reset if ground- or arc-fault protection is compromised.