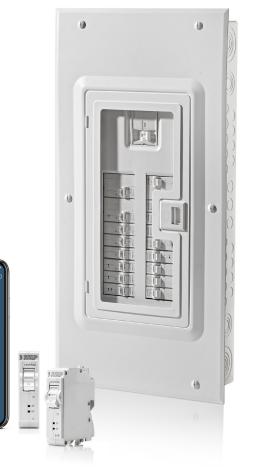

# The Industry's Most Intelligent Residential Circuit Breaker System

Take charge of your home electrical system with the award-winning Leviton Load Center. With safety features that exceed the UL Standard, intuitive LED diagnostics, optional smart functionality, and a sleek, modern enclosure, the Leviton Load Center takes managing your electrical system to the next level.

# The Leviton **Load Center**

Bring safety home.

## Make it Smart

Upgrade your entire panel or just one circuit at a time with optional Smart circuit breakers. Smart functionality is the ideal way to access your load center's data anytime via a smartphone, tablet or desktop using the intuitive My Leviton app.

#### **LED Diagnostics**

Line-side powered LEDs remain lit, even when a circuit breaker is tripped, for easy identification of the type of fault (AF/GF).