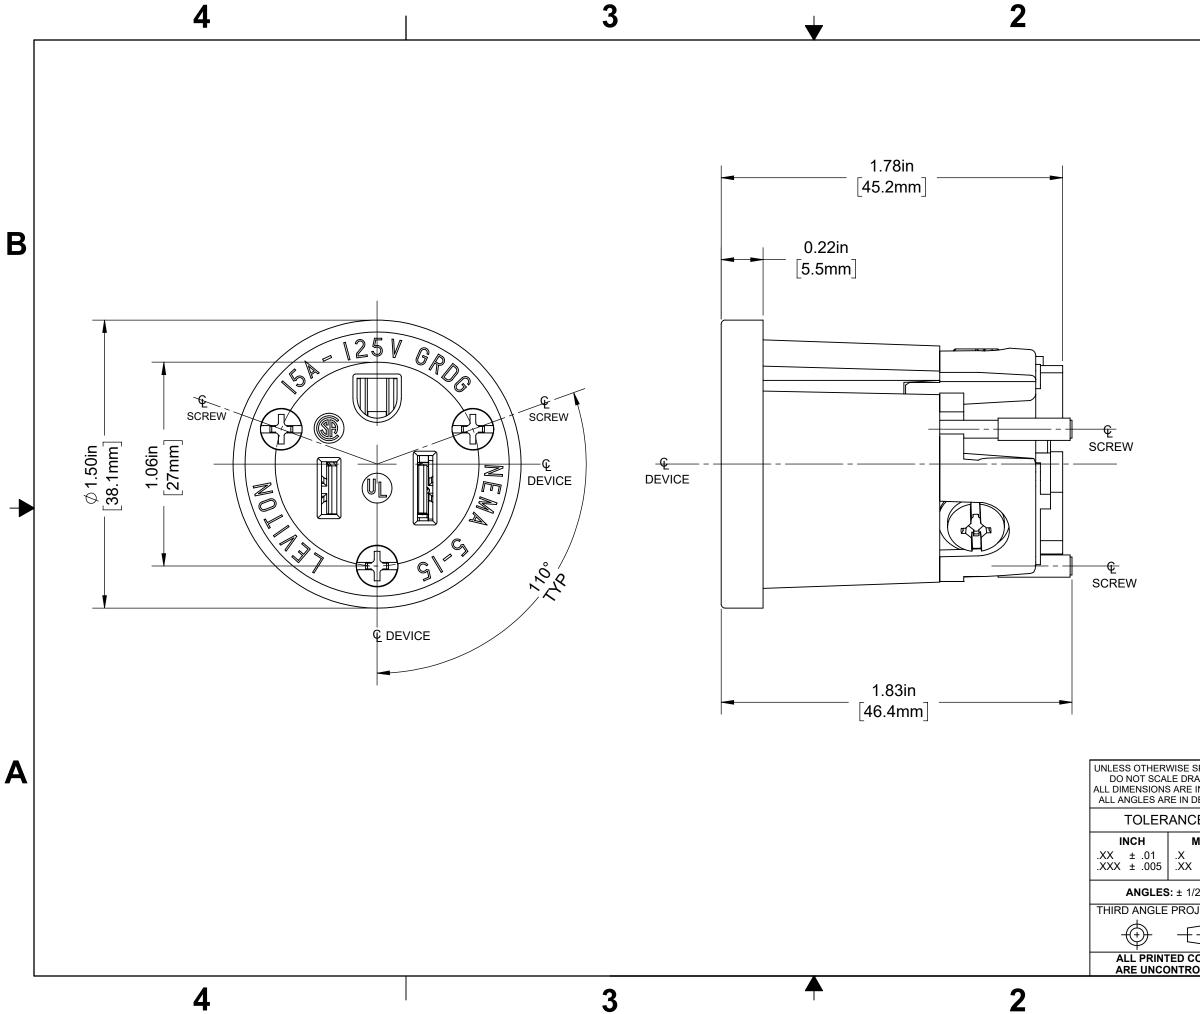

## CATALOG # 15W47-IN

WETGUARD CONNECTOR MODULE, 15 AMP, 125 VOLT, NEMA 5-15R, 2 POLE, 3 WIRE, REPLACEMENT INTERIOR for STRAIGHT BLADE CONNECTOR, FOR USE WITH WETGUARD DEVICE ONLY

| PECIF<br>AWING<br>N INCH<br>EGREI | HES. | LEVITON®                |                                                   |              |     |   |
|-----------------------------------|------|-------------------------|---------------------------------------------------|--------------|-----|---|
| ES                                |      |                         |                                                   |              |     |   |
| IETRIC                            |      | 15W47-IN CONNECTOR NEMA |                                                   |              |     |   |
| ±.21<br>±.11                      |      |                         |                                                   |              |     |   |
| 2°                                |      | DWG NO.                 |                                                   |              |     |   |
| JECTI                             | ON   | CATSTD-15W47-0IN-D01    |                                                   |              |     |   |
|                                   |      | SIZE                    | SCALE:2:1                                         | SHEET 1 OF 1 | REV |   |
| OPIES<br>OLLED                    |      | В                       | Copyright 2019. Unpublished. All Rights Reserved. |              | 1   |   |
|                                   |      |                         |                                                   | _            |     | - |