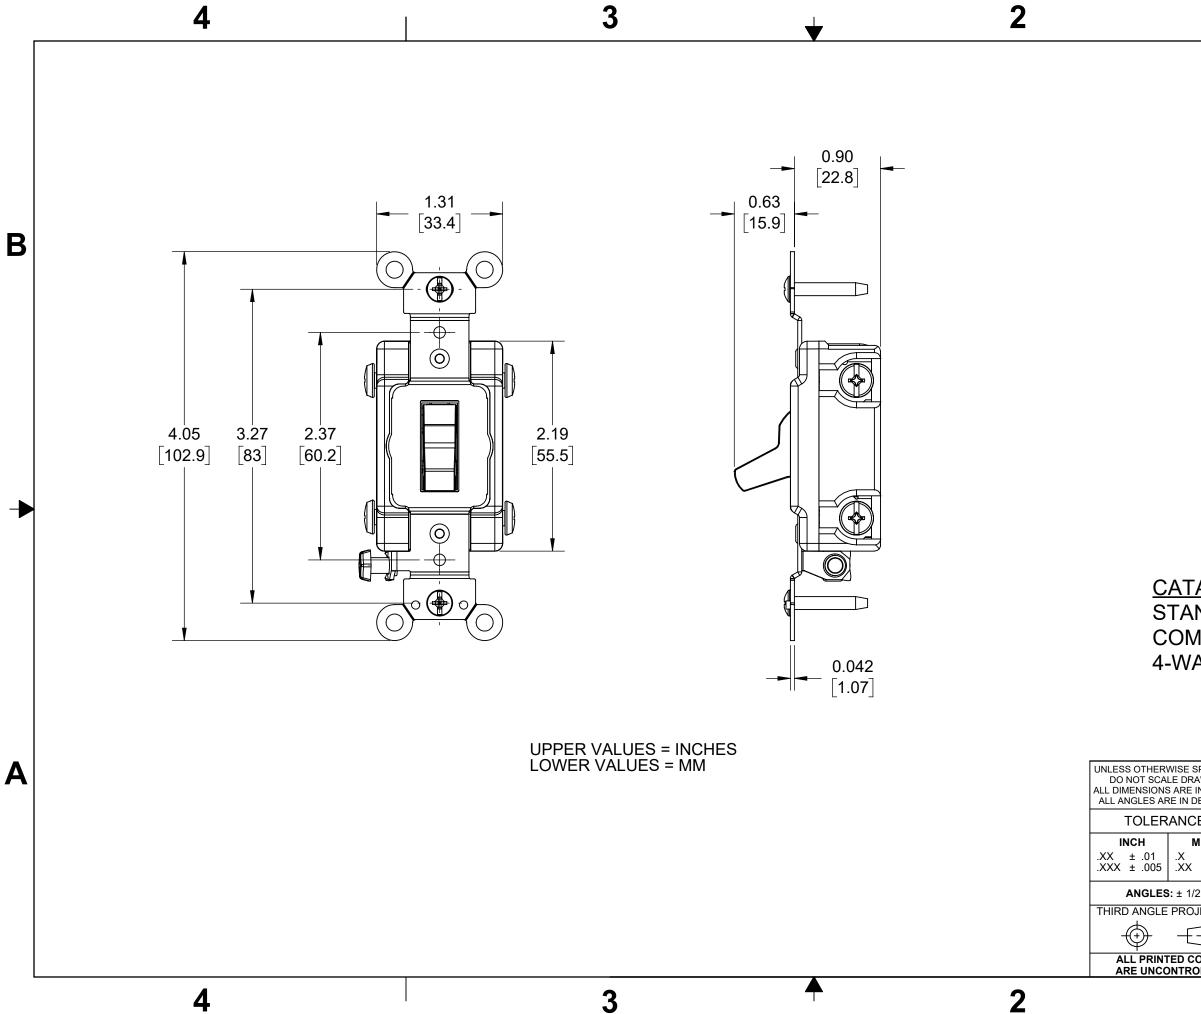

| PECIFIED:<br>AWING.<br>N INCHES.<br>EGREES. | LEVITON®             |                                                     |              |     | A |
|---------------------------------------------|----------------------|-----------------------------------------------------|--------------|-----|---|
| ES                                          |                      |                                                     |              |     |   |
| IETRIC                                      | TOGGLE SWITCH, 4-WAY |                                                     |              |     |   |
| ± .2 mm<br>± .1 mm                          | CATALOG DRAWING      |                                                     |              |     |   |
| 2°                                          | DWG NO.              |                                                     |              |     |   |
| JECTION                                     | CATSTD-CS420-000-D01 |                                                     |              |     |   |
| -+                                          | SIZE                 | SCALE:1:1                                           | SHEET 1 OF 1 | REV |   |
| OPIES<br>DLLED                              | В                    | B Copyright 2019. Unpublished. All Rights Reserved. |              |     |   |
|                                             |                      |                                                     | 1            |     | - |

## STANDARD TOGGLE COMMERCIAL GRADE 4-WAY AC QUIET SWITCH

CATALOG #CS420

Β