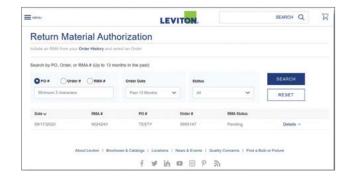

#### Returns

Returns and RMAs (Return Material Authorization) can now be done from the B2B portal!

Customers can request an RMA from a searchable purchase order in their order history. They can also search through multiple RMAs by the RMA#, the PO#, the Order#, and status, the details of which are instantly available. In addition, users can also view the tracking information for a return.

RMAs can be emailed once they are approved.