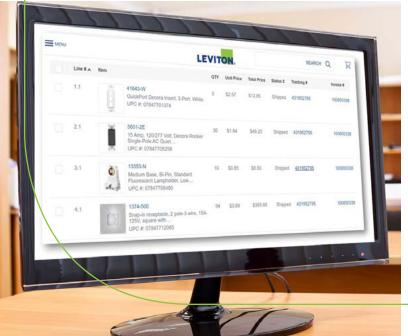

# Order History

Customers looking to reorder product can now search their ordering history to find specific orders and all of the associated information such as tracking, invoices, and the individual items. Then reordering is done by simply selecting the item(s).

Other features include:

- Searchable invoice history
- Requesting PDF invoices to be emailed
- Current pricing and availability information of your frequently ordered items