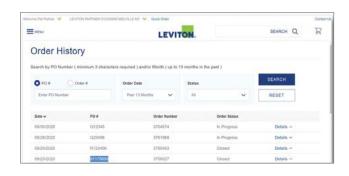

# Order History

Customers looking to reorder product can now search their ordering history to find specific orders and all of the associated information such as tracking, invoices, and the individual items. Then reordering is done by simply selecting the item(s).

Other features include:

- Searchable invoice history
- Requesting PDF invoices to be emailed
- Current pricing and availability information of your frequently ordered items