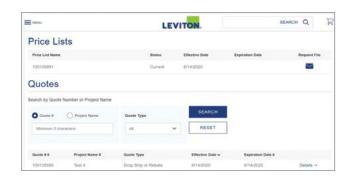

### Price Lists and Quotes

The new B2B Customer Portal now enables users to download current and future price lists.

Other features include:

- Searching for quotes by a quote number, project name, or quote type
- Access to complete quote details including line items and pricing
- Easily add items from a quote to their cart for purchase