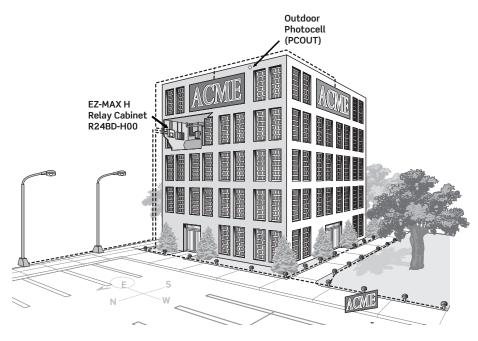

# Option 1: Outdoor Lighting Application with Scheduler & Photocell

# **Outdoor Lighting Applications**

The EZ-MAX H Relay Panel uses a built in astronomical time clock that calculates longitude/ latitude for predetermined cities and states. It also has a preconfigured exterior photocell mode.

**Note:** Parking lot lighting is usually considered the most important safety and security feature in a parking facility. It deters crime and vandalism and creates a sense of personal safety.