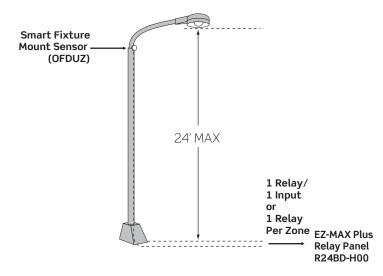

# Outdoor Lighting < 24 Feet Application - Switching vs. Dimming

#### Option 1: Outdoor Lighting < 24 Feet Application with Switching Capabilities

#### Option 2: Outdoor Lighting < 24 Feet Application with Dimming Capabilities