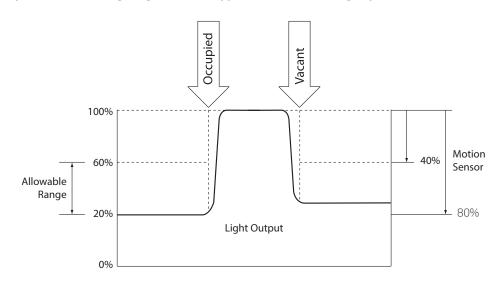

# Option 2: Outdoor Lighting Application with Photocell & Motion Sensor

# Outdoor Lighting < 24 Feet Application - Switching vs. Dimming

#### Option 1: Outdoor Lighting < 24 Feet Application with Switching Capabilities

#### Option 2: Outdoor Lighting < 24 Feet Application with Dimming Capabilities