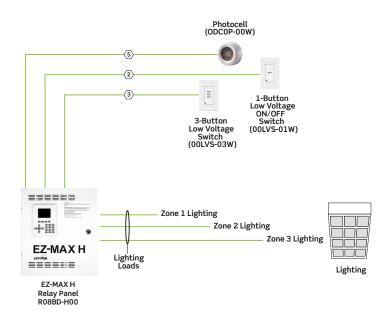

# **Factory Floor Application**

# **Factory Floor Applications**

The EZ-MAX H Relay Panel has an easy to program scheduler module that quickly enables the installer to set up flexible time clock scenarios. Leviton configurable low voltage inputs make it easy to program a photocell and timed override switches (less than 5 minutes total).

(6) #18 AWG STRANDED CU CONTROL CONDUCTORS LABELED +V, SW#, LD# & SPARE.

(5) (3) #18 AWG STRANDED CU CONTROL CONDUCTORS LABELED +24V, COMMON & IN.

 $\langle 2 \rangle$ 