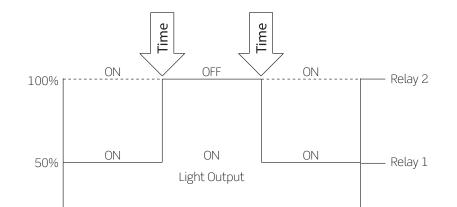

# Outdoor Lighting < 24 Feet Application - Switching vs. Dimming

#### Option 1: Outdoor Lighting < 24 Feet Application with Switching Capabilities

#### Option 2: Outdoor Lighting < 24 Feet Application with Dimming Capabilities