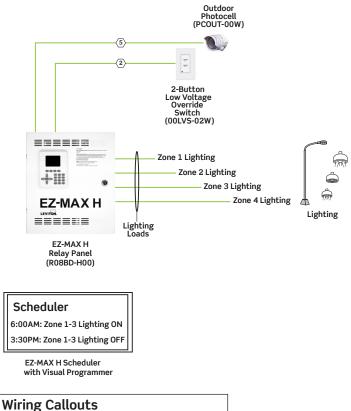

### **Retail Application**

#### **Retail Applications**

The EZ-MAX H Relay Panel has an easy to program scheduler module that quickly enables the installer to set up flexible time clock scenarios. Leviton configurable low voltage inputs make it easy to program a photocell and timed override switches (less than 5 minutes total).

#### Wiring Callouts

- (2) (6) #18 AWG STRANDED CU CONTROL CONDUCTORS LABELED +V, SW#, LD# & SPARE.
- (8) #18 AWG STRANDED CU CONTROL CONDUCTORS LABELED +V, SW#, LD# & SPARE.
- 3
- (5) (3) #18 AWG STRANDED CU CONTROL CONDUCTORS LABELED +24V, COMMON & IN.