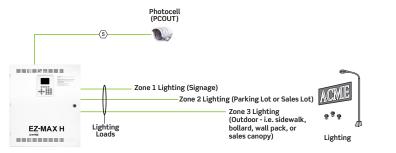

# Option 2: Outdoor Lighting Application with Photocell & Motion Sensor

# **Outdoor Lighting Applications**

The EZ-MAX H Relay Panel uses a built in astronomical time clock that calculates longitude/ latitude for predetermined cities and states. It also has a preconfigured exterior photocell mode.