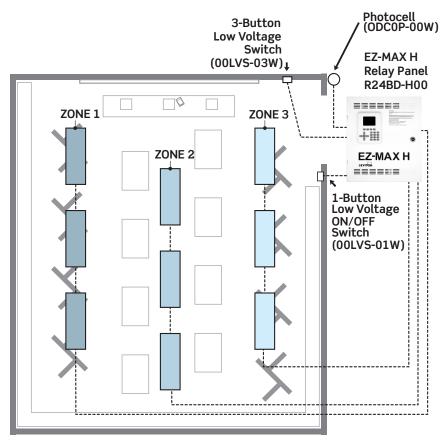

# **Factory Floor Application**

# **Factory Floor Applications**

The EZ-MAX H Relay Panel has an easy to program scheduler module that quickly enables the installer to set up flexible time clock scenarios. Leviton configurable low voltage inputs make it easy to program a photocell and timed override switches (less than 5 minutes total).