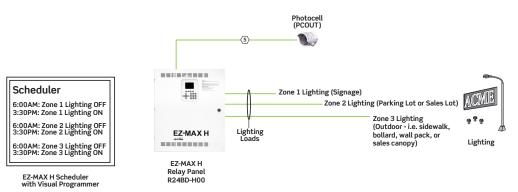

# Option 1: Outdoor Lighting Application with Scheduler & Photocell

# **Outdoor Lighting Applications**

The EZ-MAX H Relay Panel uses a built in astronomical time clock that calculates longitude/ latitude for predetermined cities and states. It also has a preconfigured exterior photocell mode.

### Warehouse Floor Application

Scheduler 6:00AM: Zone 1-3 Lighting ON 3:30PM: Zone 1-3 Lighting OFF

> EZ-MAX H Scheduler with Visual Programmer