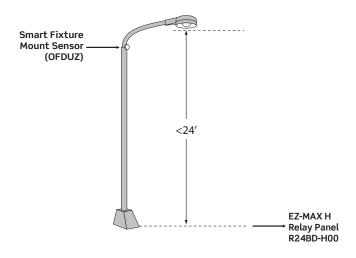

# Outdoor Lighting < 24 Feet Application - Switching vs. Dimming

#### Option 1: Outdoor Lighting < 24 Feet Application with Switching Capabilities

#### Option 2: Outdoor Lighting < 24 Feet Application with Dimming Capabilities