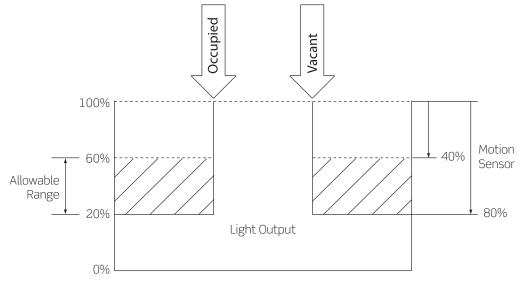

# Option 2: Outdoor Lighting Application with Photocell & Motion Sensor

# Outdoor Lighting < 24 Feet Application - Switching vs. Dimming

#### Option 1: Outdoor Lighting < 24 Feet Application with Switching Capabilities

#### Option 2: Outdoor Lighting < 24 Feet Application with Dimming Capabilities