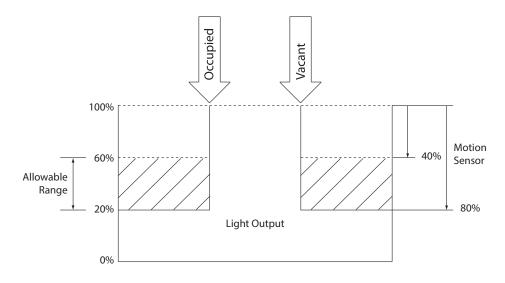

# Option 2: Outdoor Lighting Application with Photocell & Motion Sensor

# Outdoor Lighting < 24 Feet Application - Switching vs. Dimming

#### Option 1: Outdoor Lighting < 24 Feet Application with Switching Capabilities

#### Option 2: Outdoor Lighting < 24 Feet Application with Dimming Capabilities