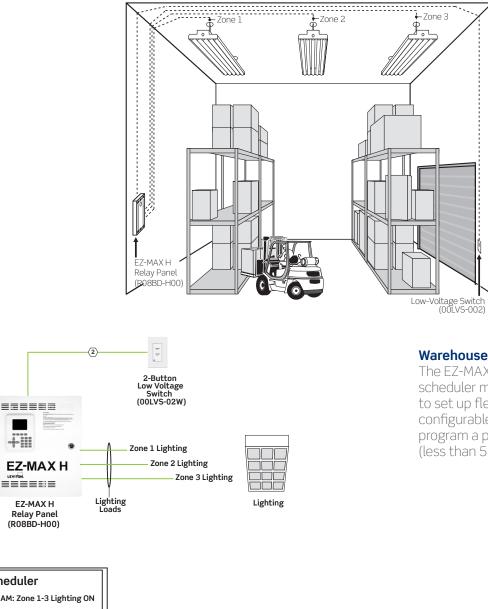

### Warehouse Floor Application

Scheduler 6:00AM: Zone 1-3 Lighting ON 3:30PM: Zone 1-3 Lighting OFF

> EZ-MAX H Scheduler with Visual Programmer

### Wiring Callouts

(6) #18 AWG STRANDED CU CONTROL CONDUCTORS LABELED +V, SW#, LD# & SPARE.  $\langle 2 \rangle$ 

## Warehouse Floor Applications

The EZ-MAX H Relay Panel has an easy to program scheduler module that quickly enables the installer to set up flexible time clock scenarios. Leviton configurable low voltage inputs make it easy to program a photocell and timed override switches (less than 5 minutes total).