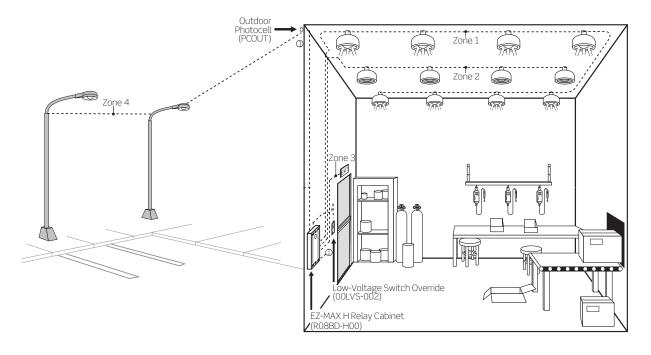

# Part Night Outdoor Lighting Control Applications

#### Option 2: Part Night Outdoor Lighting Control Application with Centralized Control