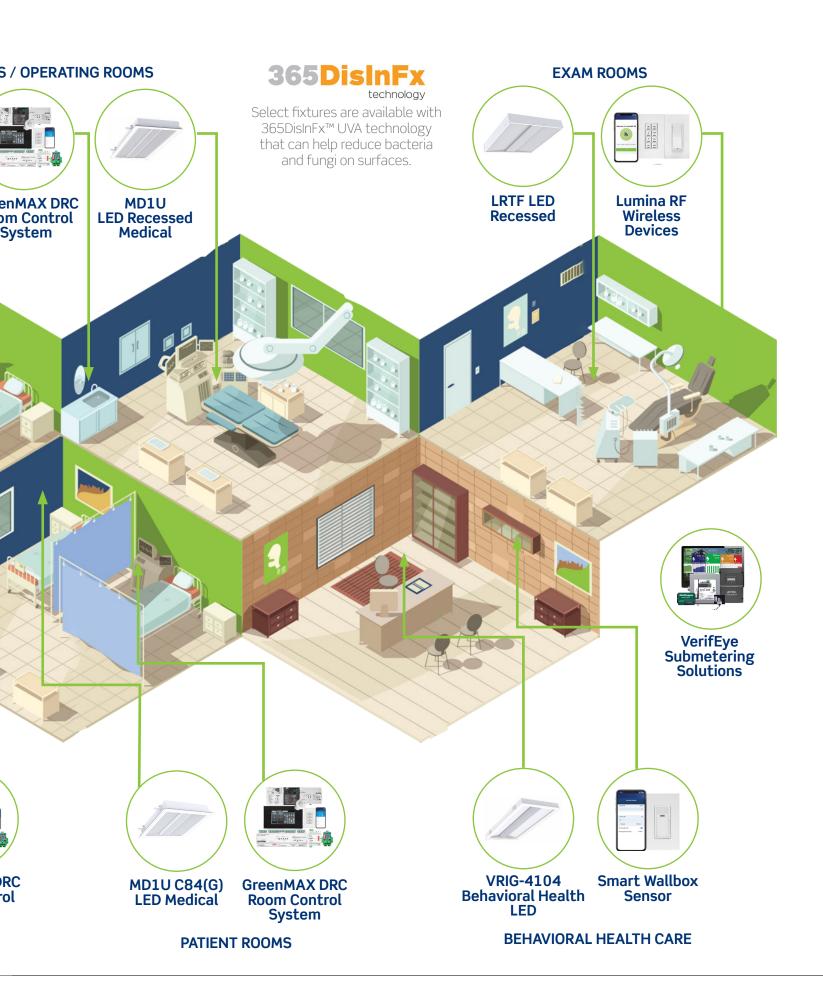

#### **Operating Rooms**

- Provides complex lighting suited for patient and staff
- Enables clear vision in surgical suite for performing essential tasks
- · Allows for precise control of light and multi-level lighting

#### Behavioral Healthcare

- Creates a pleasant atmosphere
- Influences the mood of the occupants
- Sets a calm environment for all occupants