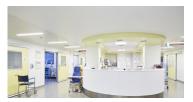

#### Nurse Stations/Reception

- Provides ample glare-free illumination
- Creates a comforting and relaxing experience for occupants
- · Saves energy when not fully staffed