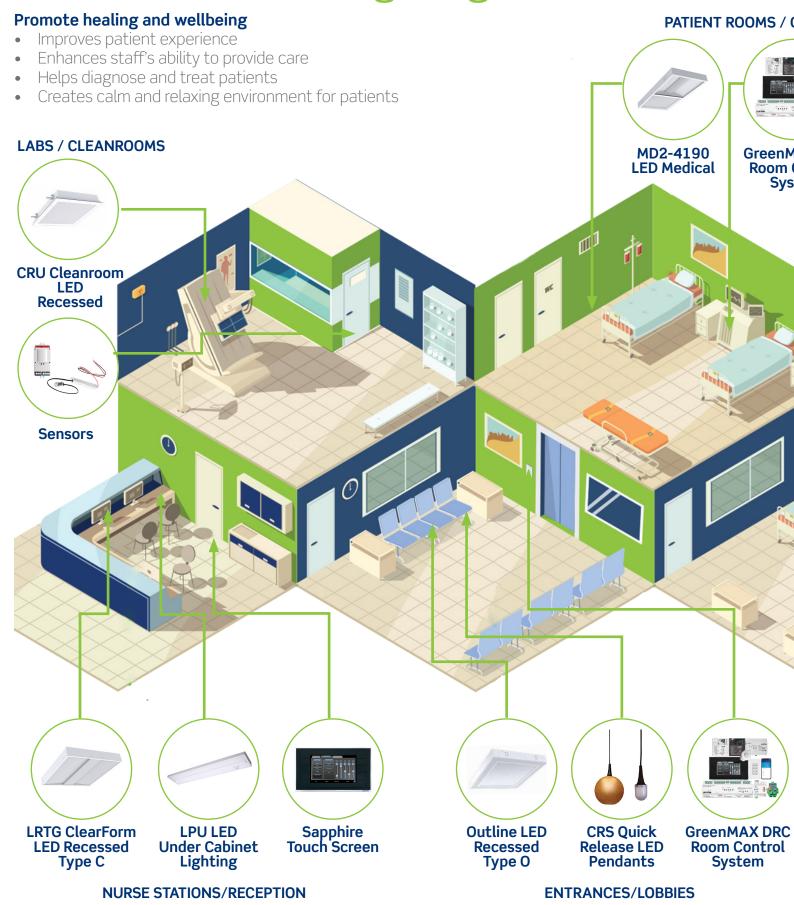

#### Nurse Stations/Reception

- Provides ample glare-free illumination
- Creates a comforting and relaxing experience for occupants
- · Saves energy when not fully staffed

#### **Patient Rooms**

- · Helps to create a healing environment
- Provides calm, safe, and stress-free atmosphere
- Promotes well-being for the patient

#### Laboratories/Clean Rooms

- Enables task-oriented work
- Provides ambient lighting
- Promotes visual acuity