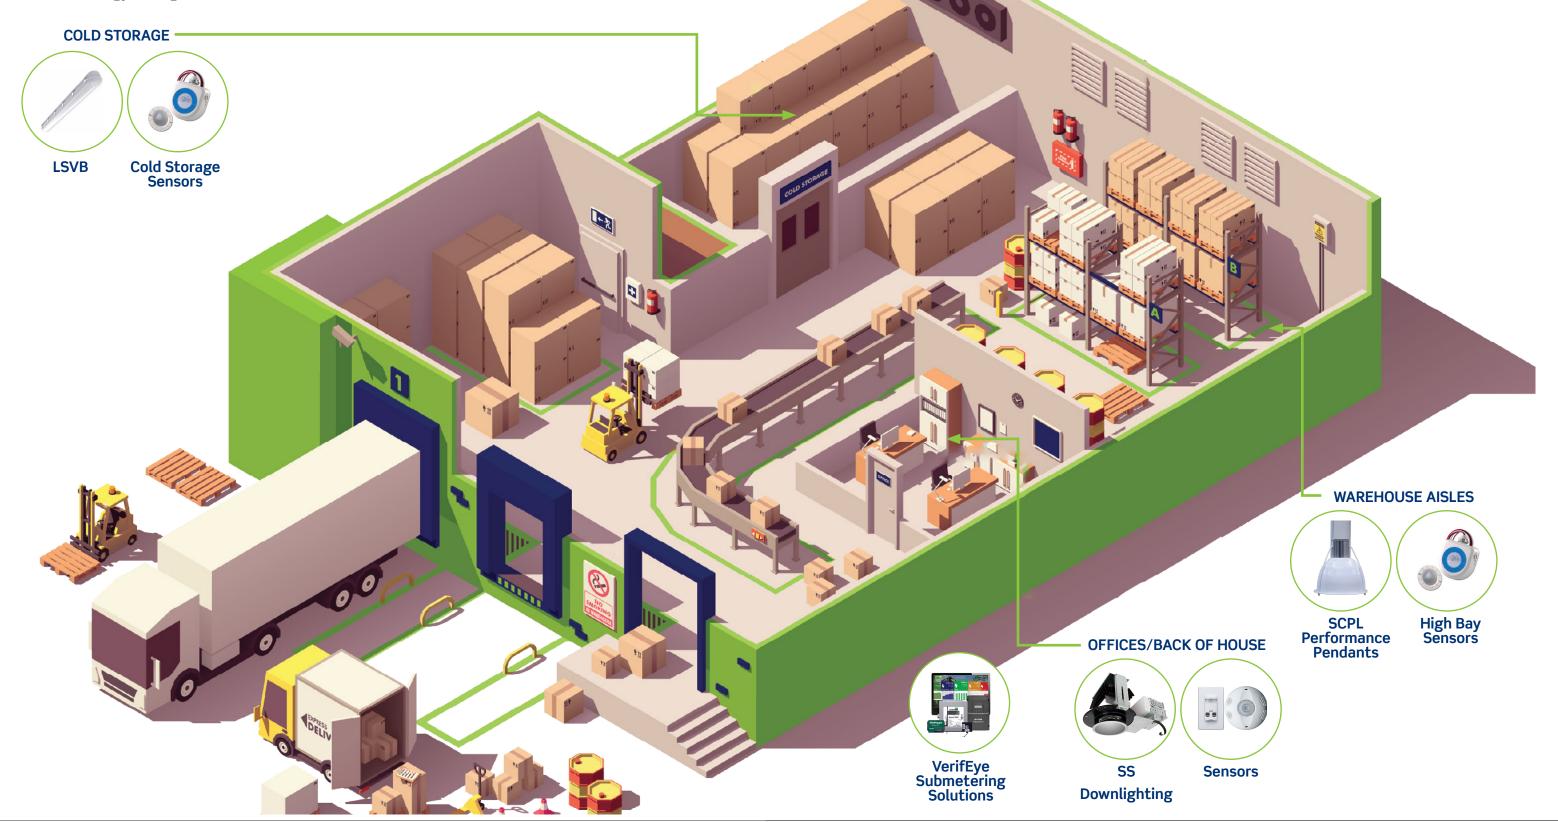

### Warehouse Control Applications

#### Warehouse Aisles

- Ensures instant visibility
- Promotes safety and alerts forklift and foot traffic
- Provides occupancy sensing and energy savings for less trafficked areas

### Cold Storage

- Promotes bright and low-glare lighting
- Ensures safe, consistent illumination in extreme temperatures
- Turns lights on only when needed

#### Back of House

- Establishes a comfortable and productive atmosphere
- Ensures glare-free illumination
- Meets energy code requirement

#### Submetering Solutions

- Measure, monitor, and manage energy usage to meet energy codes and improve bottom lines
- Meter energy consumption from individual lighting circuits and HVAC panel to entire building
- Use energy data to identify additional energy saving opportunities across multiple locations