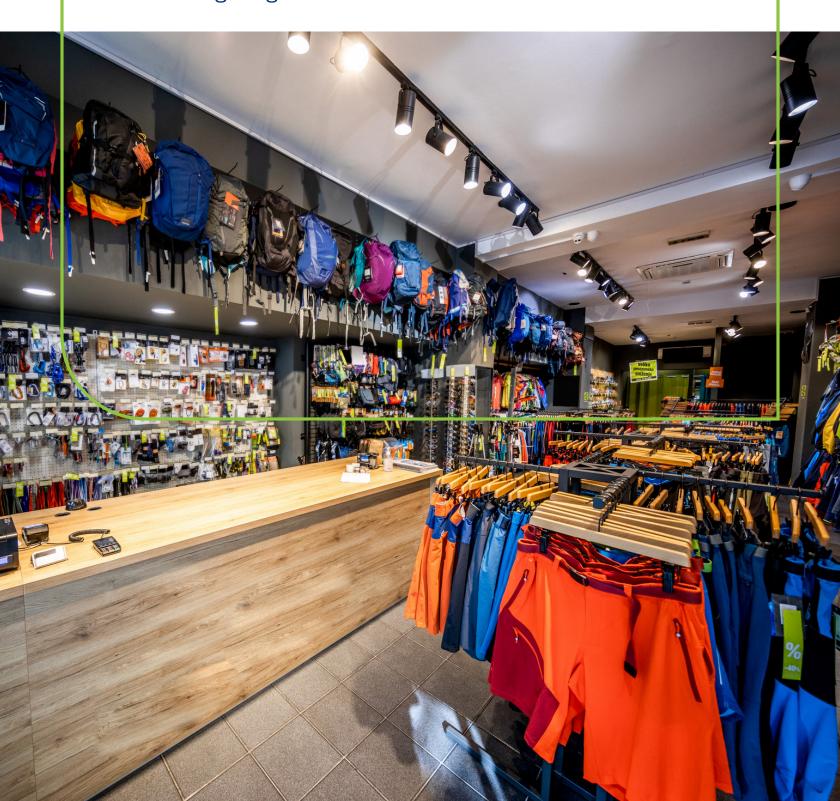

#### Sales Floor, Accent / Perimeter

- Provides visual sharpness for examining merchandise and reading labels
- · Accentuates merchandise and branding