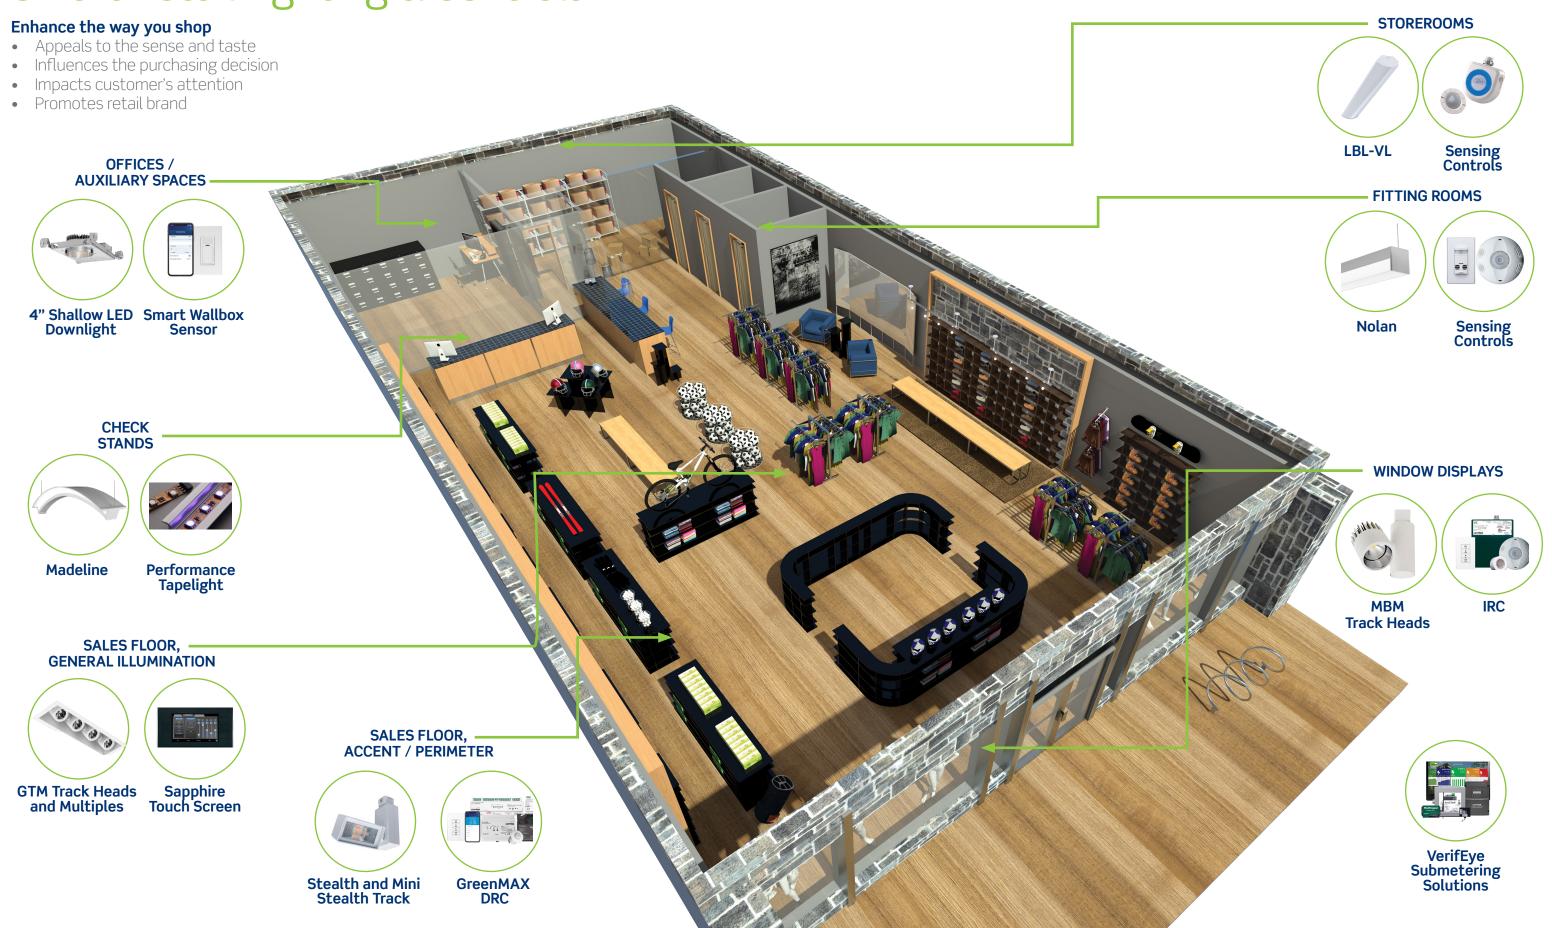

## Retail Control Applications

### Window Displays

- Creates an inviting first impression
- · Captures customer's attention
- Highlights merchandise and branding

#### Sales Floor, General Illumination

- Influence customer's moods and emotions
- Creates contrast and drama for spaces requiring more personalized sales assistance
- Communicates maximum value for high activity self-service spaces

#### Sales Floor, Accent / Perimeter

- Provides visual sharpness for examining merchandise and reading labels
- · Accentuates merchandise and branding

### **Fitting Rooms**

- Promotes a positive perception for customers trying items on
- Targets soft, yet even illumination as the goal

#### **Check Stands**

- Provides a simple, appealing, and stress-free exit
- Generates a comfortable and positive atmosphere

#### Offices / Auxiliary Spaces

- Establishes a comfortable and productive atmosphere
- Ensures glare-free illumination
- Meets energy code requirements

#### Storerooms

- · Ensures instant visibility
- Allows employees to perform required operations
- Provides occupancy sensing and energy savings for less trafficked areas

### **Submetering Solutions**

- Measure, monitor, and manage energy usage to meet energy codes and improve bottom lines
- Meter energy consumption from individual lighting circuits and HVAC panel to entire building
- Use energy data to identify additional energy saving opportunities across multiple locations