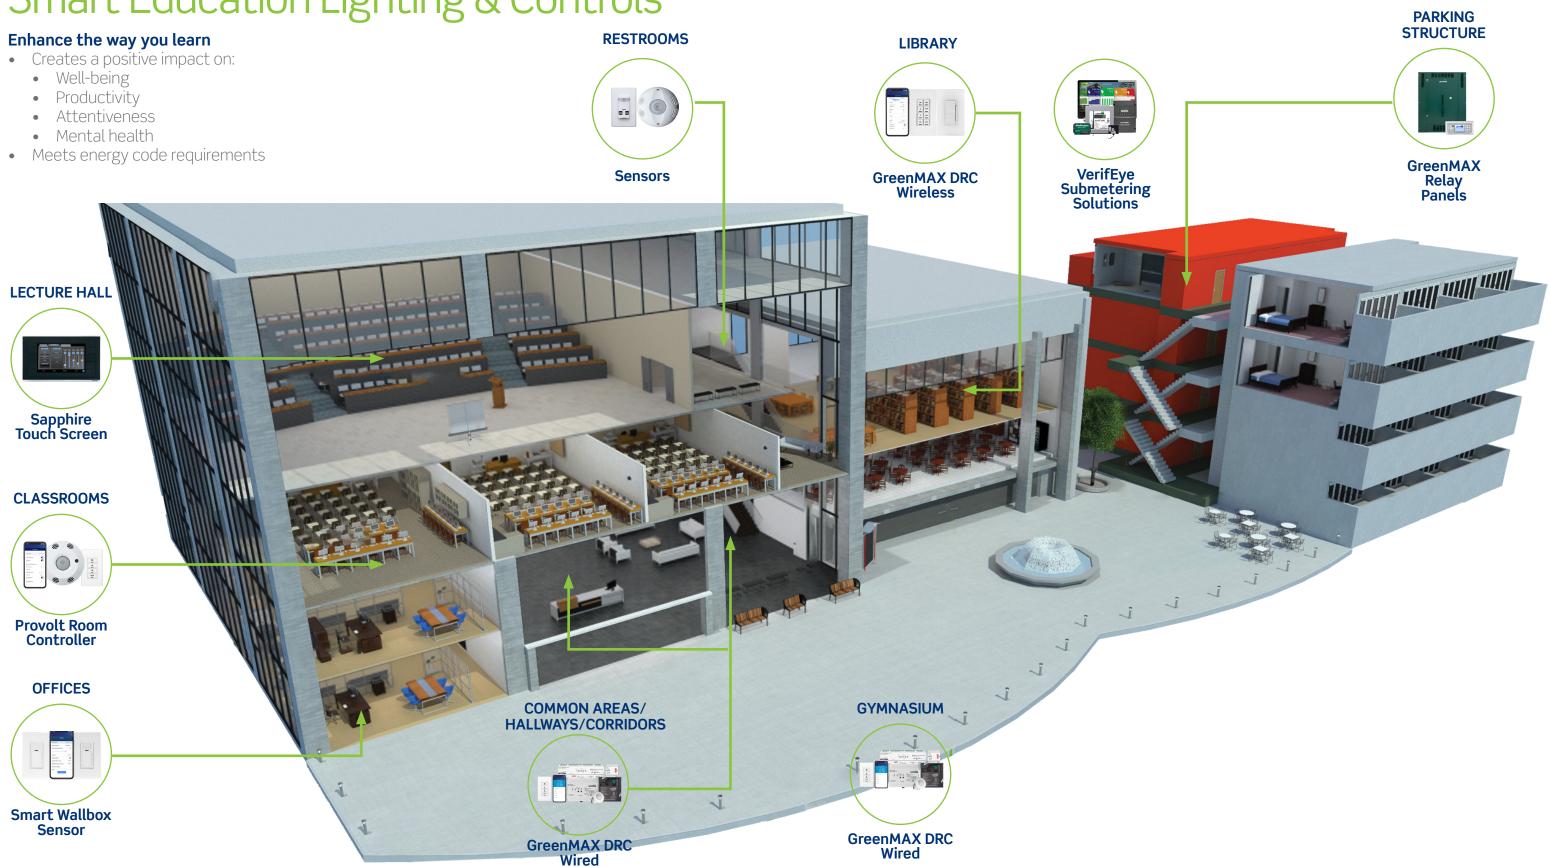

## Smart Education Lighting & Controls

#### Classrooms

- Promotes a learning environment
- Ensures productivity and attentiveness
- Enhances functionality for a wide range of teaching methods

#### Lecture Halls/Auditoriums

- Promotes a learning environment
- Ensures productivity and attentiveness
- Enhances functionality for a wide range of teaching methods

#### Libraries

- Promotes a comfortable learning atmosphere
- Provides ample lighting for visual acuity in multiple spaces
- Creates energy efficient spaces

#### Gymnasiums

- Enables lighting that can be tailored for multiple purposes
- Delivers high visibility with minimal glare
- Takes advantage of daylight for energy efficiency

#### **Common Areas**

- Provides bright, vibrant and low-glare lighting
- Enhances safety, attentiveness and motivation
- Creates comfortable spaces for multiple purposes

#### Restrooms

- Helps to re-energize and refresh
- Creates a flattering and pleasant space

#### Offices

- Enhances attentiveness, productivity and motivation
- Creates a comfortable work atmosphere
- Provides low-glare illumination around workstations

#### **Parking Structures**

- Enhances safety and security for guests and employees
- Ensures easy and safe movement
- Meets parking energy code compliance requirements

4

**LEVITON** 