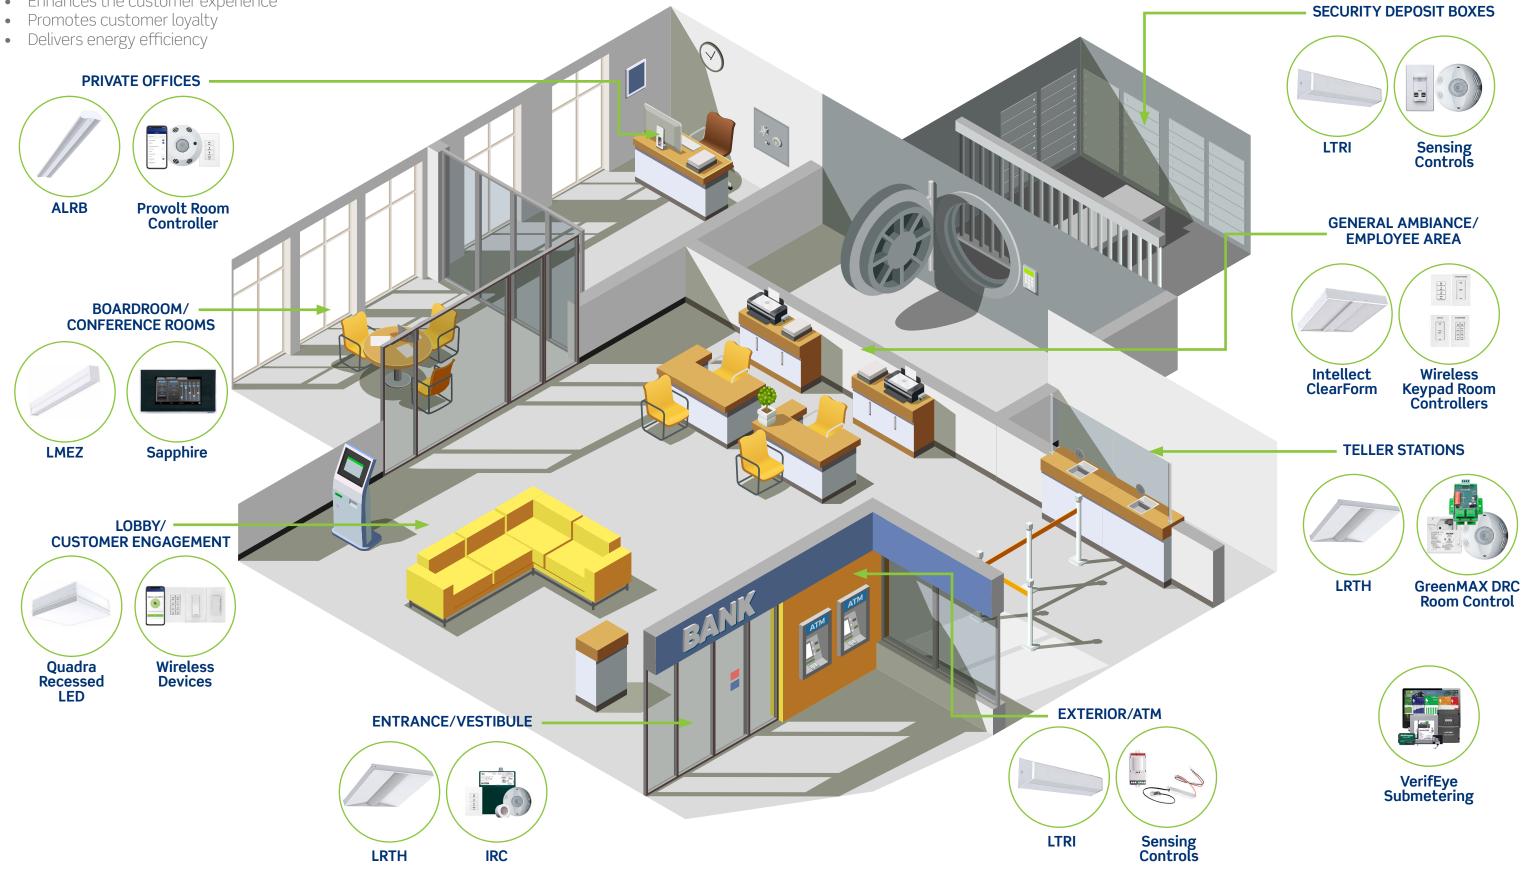

### **Banking Control Applications**

#### Entrance/Vestibules

- Ensures customers can easily find their way
- Enhances safety and security for customers and employees
- Provides energy efficiency and savings

#### Lobby/Customer Engagement

- Provides a welcoming and professional atmosphere
- Helps to promote brand, messaging, and appeal
- Enhances the architecture of the space to create a comfortable transition

#### Interior Teller Stations

- Ensures customers are guided through the space
- Provides low-glare illumination around workstations
- Creates an inviting and auspicious environment

#### General Ambiance and Employee Areas

- Promotes human-centric design with color tuning for occupant well-being
- Enhances attentiveness, productivity, and motivation
- Increases functionality for employees

#### **Private Offices**

- Provides an optimal working environment with personal control
- Takes advantage of positive effects of natural daylight
- Enhances employee health and productivity

#### Boardrooms/Conference Rooms

- Enables an optimal meeting environment
- Supports a variety of presentation requirements, including AV
- Encourages attentiveness, focus, and productivity

#### Security Deposit Boxes / Content Viewing Area

- Provides ample illumination
- · Promotes a safe and secure environment
- Delivers energy savings in low traffic areas

#### Exterior / ATM / Drive Thru / Night Depository

- Delivers efficient lighting for a safe environment
- Ensures light levels meet code requirements
- Provides energy and cost savings