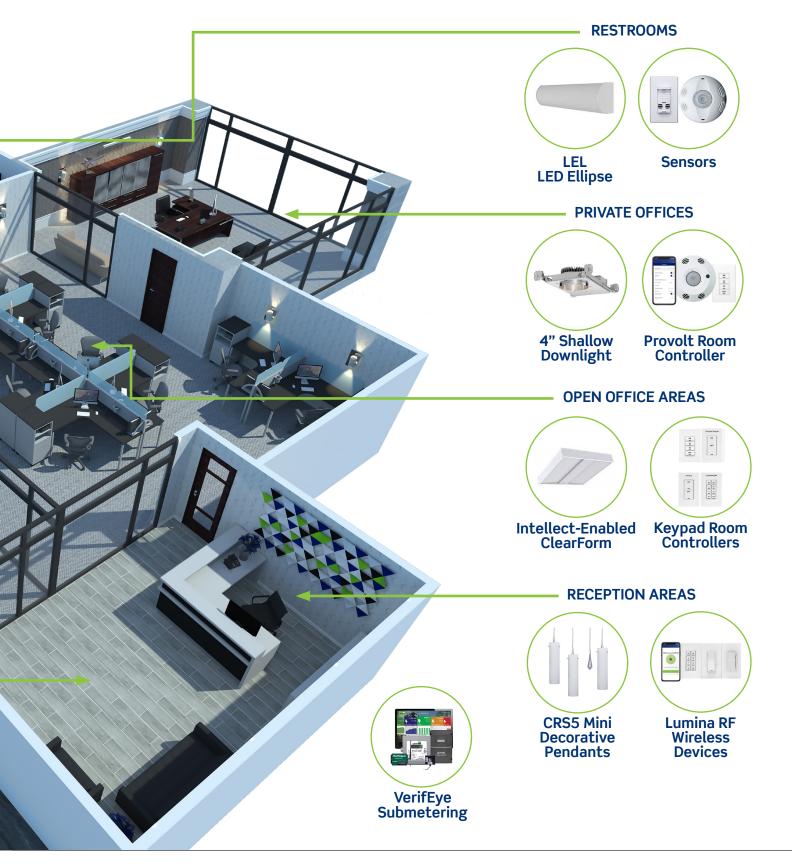

#### **PRIVATE OFFICES**

Jill Recessed Linear

**Smart** Wallbox Sensor

#### **CONFERENCE ROOMS**

**Erika Architectural Pendants** 

Sapphire Touch Screen

#### **LOBBIES**

Michelle Illuminated **Disks** 

**IRC** 

#### Restrooms

- Elevates functionality and aesthetics
- Enhances visibility
- Promotes cleanliness

#### **Submetering Solutions**

- Measure, monitor, and manage energy usage to meet energy codes and improve bottom lines
- Meter energy consumption from individual lighting circuits and HVAC panel to entire building
- Use energy data to identify additional energy saving opportunities