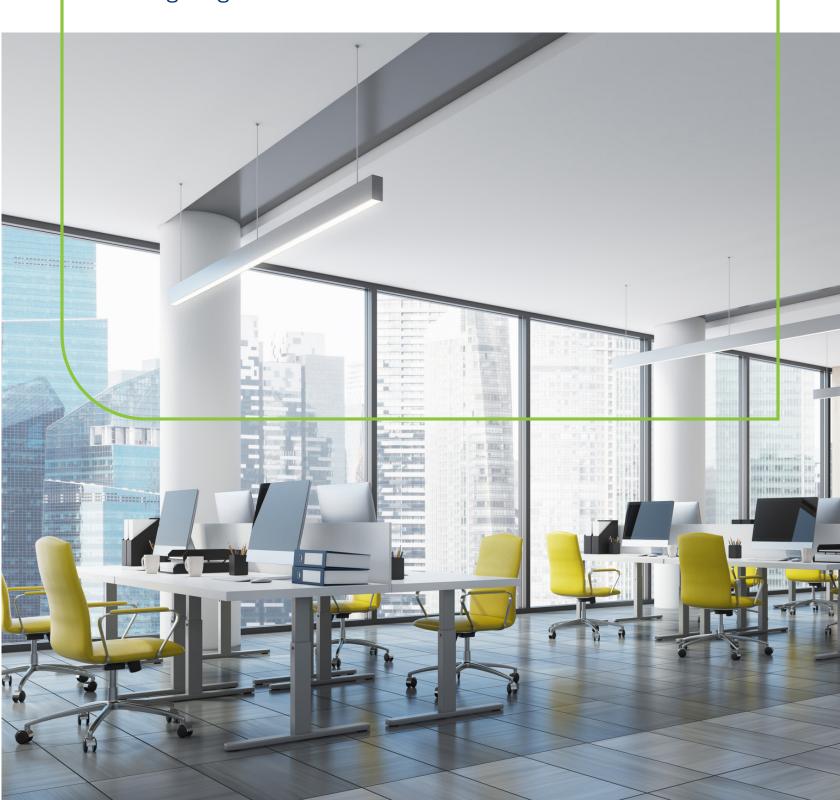

#### **Enhance the work environment**

- Creates a positive impact on:
  - Well-being
  - Productivity
  - Attentiveness
  - Mental health

SS Downlighting

**GreenMAX DRC Room Control** 

#### Open Office Areas

- Promotes human-centric design with color tuning for occupant well-being
- Enhances attentiveness, productivity, and motivation
- Increases functionality for employees