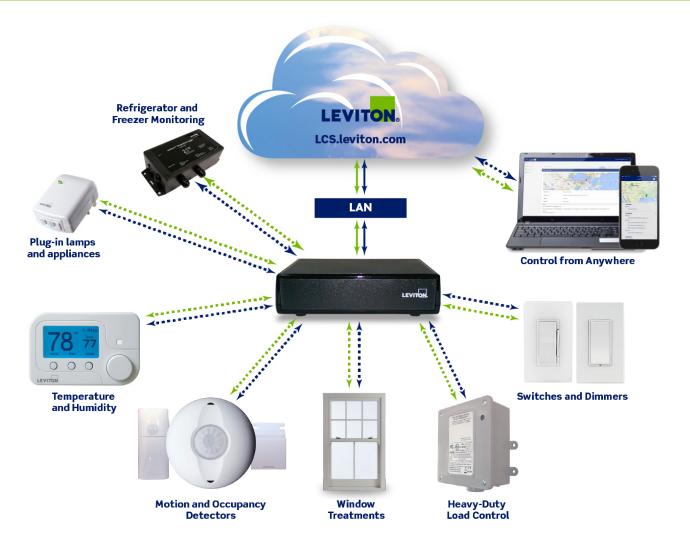

#### Leviton Cloud Services App

LEVITON

Lumina Gateway's iOS and Android apps allow for quick and easy monitoring and adjustment of lighting, temperatures, and heavy-duty loads like fountains, pumps, and generators from anywhere in the world. With a Leviton Cloud Services plan, control multiple locations by viewing a map and every connected business location, ideal for franchises and multiple property business owners.

#### Lumina™ Gateway

Coordinates wireless devices, facilitates remote access and provides automation capabilities.

Utilize in conjunction with LCS.leviton.com to manage locations from any computer or mobile device. Easily add new smart devices and create multi-location schedules with other enhanced features via Leviton Cloud Services.

#### Lumina RF Wireless (PIR) Occupancy Sensor

Self-powered, wireless sensor easily mounts on ceiling or surface. Provides advanced motion detection and a 360° field of view.

#### Lumina RF Dimmers

Choose between 0-10V and traditional wireless dimming with ON/OFF and raise/lower control. Replaces traditional single-pole wall switches, no additional wiring required.

#### Lumina RF 15 Amp Plug-in Load Control Module

Automatically turns small loads on/off, perfect for appliances, fans, and lamps.

#### Lumina RF Wireless Thermostat

Programmable communicating thermostat provides precise digital temperature control over HVAC systems.

#### Lumina RF Motion Sensor

Wireless motion sensor discreetly mounts in the corner of a room for occupancy based energy management.

#### Lumina™ RF Door/Window Sensor

Easily applies to doors and windows for open/closed status and automation.

#### Lumina<sup>™</sup> RF Temperature Logger

Measure, log, and monitor refrigeration temperatures including walk-in refrigerators and coolers.