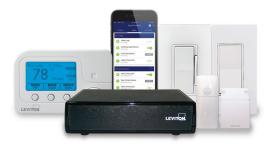

#### Single Location to Enterprise

Multi-location energy management and sophisticated lighting control for offices and small commercial buildings using easy-to-install devices. Lumina Gateway supports lighting, temperature monitoring for refrigerators/freezers, thermostats, water heaters, pumps, generators, and a wide variety of smart devices. The Lumina system provides anywhere access and total control of every business location from your mobile device via Leviton Cloud Services

#### **Total Control of Every Property**

- Simplified task and time-based automation
- Enterprise features including role-based authority and ability to manage corporate schedules and holidays for all locations
- Access multiple locations via app or web portal
- Dim/Brighten/On/Off control over lighting loads
- Adjust heating / cooling setpoints
- Refrigerator/Freezer logging and monitoring

**Common System Components** 

Cat No.

11,741

Description

Lumina™ Gateway Hub

| Lumina™ RF 1000W Dimmer                               | DL1KD-1BZ                                           |
|-------------------------------------------------------|-----------------------------------------------------|
| Lumina™ RF 120/277VAC 15 Amp<br>Switch                | DL15S-1BZ                                           |
| Lumina™ RF 15 Amp Plug-In Appliance<br>Control Module | DL15A-1BW                                           |
| Lumina™ RF Multistage Thermostat                      | RC-2000WHZB                                         |
| Leviton Cloud Services app for<br>iOS and Android     | Free download at<br>iTunes Store and<br>Google Play |