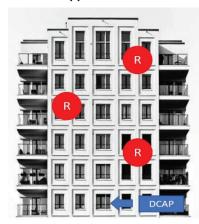

#### **Mid-Rise Application**

## Pre-installation: Locations, power and communications requirements.

DCAPs should be centrally located in both vertical and horizontal planes. The telephone/communications room is often a good location.