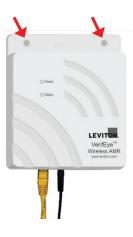

#### Installation:

- Select a location to mount the DCAP. Two mounting holes in the top of the cover may be used to mount.
- 2. Plug in the power adapter to both 120v electrical duplex outlet and the DCAP unit.
- 3. Connect the Ethernet cable.
- 4. Confirm that Power light is on and green.
- **5.** Confirm that Status light is on and green(allow time for boot up and connection to the network).