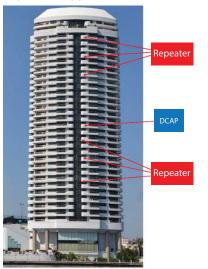

### **High-Rise Application**

## Pre-installation: Locations, power and communications requirements.

DCAPs should be centrally located in both vertical and horizontal planes. The telephone/communications room is often a good location.