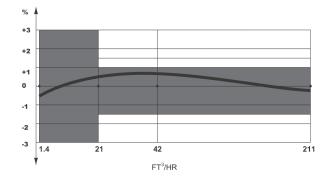

|
| Cyclic volume              | 0.42 ft <sup>3</sup> (12.8 sq cm)                                    |
| Operating temperature      | -4° to 122° F (-20° to 50° C)                                        |
| Maximum operating pressure | 7.25 PSI                                                             |
| Measuring range (minimum)  | 1.4 ft cubed per hour (0.42 m)                                       |
| Measuring range (maximum)  | 211 ft cubed per hour (64.31 m)                                      |
| Pulse transmitter          | LF system, 12 VDC max<br>10 mA max, standard 1cubic ft/pulse (0.3 m) |
| Weight                     | 4 lb (1.8 kg)                                                        |

#### DIMENSIONS





### **TYPICAL ACCURACY CURVE**



#### **ORDERING INFORMATION**

| CAT. NO.  | DESCRIPTION                                                              |
|-----------|--------------------------------------------------------------------------|
| GMP75-201 | Residential Gas Meter with Pulse Output, 0.75 in NPT connectors included |

## Leviton Manufacturing Co., Inc. Energy Management, Controls and Automation

20497 SW Teton Avenue, Tualatin, OR 97062 **tech line** 800-959-6004 **fax** 503-404-5594 ©2019 Leviton Manufacturing Co., Inc. All rights reserved. Subject to change without notice.