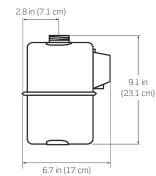

al gas and LPG                                                  |
| Cyclic volume              | 0.42 ft <sup>3</sup> (12.8 sq cm)                                    |
| Operating temperature      | -4° to 122° F (-20° to 50° C)                                        |
| Maximum operating pressure | 7.25 PSI                                                             |
| Measuring range (minimum)  | 1.4 ft cubed per hour (0.42 m)                                       |
| Measuring range (maximum)  | 211 ft cubed per hour (64.31 m)                                      |
| Pulse transmitter          | LF system, 12 VDC max<br>10 mA max, standard 1cubic ft/pulse (0.3 m) |
| Weight                     | 4 lb (1.8 kg)                                                        |

#### DIMENSIONS





### **TYPICAL ACCURACY CURVE**



#### **ORDERING INFORMATION**

| CAT. NO.  | DESCRIPTION                                                              |
|-----------|--------------------------------------------------------------------------|
| GMP75-201 | Residential Gas Meter with Pulse Output, 0.75 in NPT connectors included |

## Leviton Manufacturing Co., Inc. Energy Management, Controls and Automation

20497 SW Teton Avenue, Tualatin, OR 97062 **tech line** 800-959-6004 **fax** 503-404-5594 ©2019 Leviton Manufacturing Co., Inc. All rights reserved. Subject to change without notice.