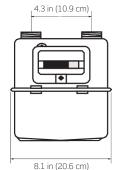

ural gas and LPG                                                  |
| Cyclic volume              | 0.42 ft <sup>3</sup> (12.8 sq cm)                                    |
| Operating temperature      | -4° to 122° F (-20° to 50° C)                                        |
| Maximum operating pressure | 7.25 PSI                                                             |
| Measuring range (minimum)  | 1.4 ft cubed per hour (0.42 m)                                       |
| Measuring range (maximum)  | 211 ft cubed per hour (64.31 m)                                      |
| Pulse transmitter          | LF system, 12 VDC max<br>10 mA max, standard 1cubic ft/pulse (0.3 m) |
| Weight                     | 4 lb (1.8 kg)                                                        |

#### DIMENSIONS





### **TYPICAL ACCURACY CURVE**



#### **ORDERING INFORMATION**

| CAT. NO.  | DESCRIPTION                                                              |
|-----------|--------------------------------------------------------------------------|
| GMP75-201 | Residential Gas Meter with Pulse Output, 0.75 in NPT connectors included |

## Leviton Manufacturing Co., Inc. Energy Management, Controls and Automation

20497 SW Teton Avenue, Tualatin, OR 97062 **tech line** 800-959-6004 **fax** 503-404-5594 ©2019 Leviton Manufacturing Co., Inc. All rights reserved. Subject to change without notice.